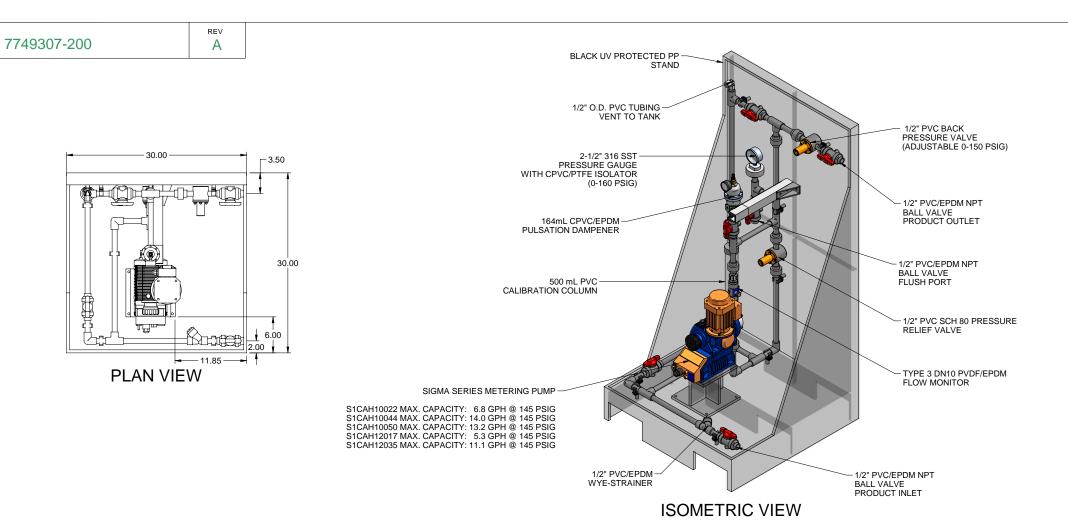

## NOTES:

- 1. ALL PIPING AND FITTINGS SHALL BE 1/2" SCH. 80 PVC SOCKET WELD WITH EPDM SEALS UNLESS OTHERWISE REQUIRED BY COMPONENTS.
- 2. ALL DIMENSIONS ARE IN INCHES AND ARE SHOWN FOR REFERENCE ONLY.

TITLE MS1A-A050\_FLOOR\_PVC\EPDM\_PD\_FM GENERAL ARRANGEMENT

THIS DRAWING IS THE PROPERTY OF PROMINENT FLUID CONTROLS INC. AND SHALL NOT BE COPIED OR TRANSFERRED WITHOUT THE WRITTEN CONSENT OF PROMINENT FLUID CONTROLS INC.

SIDE VIEW

DWG No

FRONT VIEW

MAXIMUM TESTING PRESSURE = 150 PSI DWG No MAXIMUM OPERATING PRESSURE = 145 PSI CHEMICAL SERVICE =

7749307-200

А