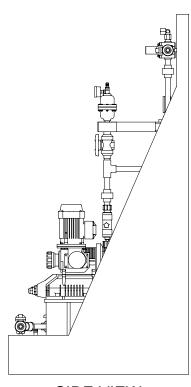

SIDE VIEW

DWG No

FRONT VIEW

MAXIMUM TESTING PRESSURE = 150 PSI DWG No MAXIMUM OPERATING PRESSURE = 145 PSI CHEMICAL SERVICE =

7749307-200

А