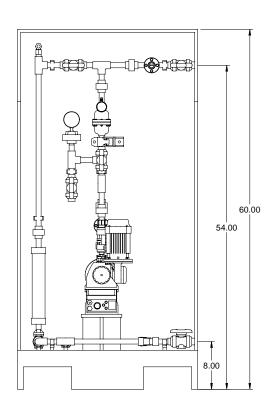

## NOTES:

- 1. ALL PIPING AND FITTINGS SHALL BE 1/2" SCH. 80 PVC SOCKET WELD WITH EPDM SEALS UNLESS OTHERWISE REQUIRED BY COMPONENTS.
- 2. ALL DIMENSIONS ARE IN INCHES AND ARE SHOWN FOR REFERENCE ONLY.

SIDE VIEW

DWG No

FRONT VIEW

MAXIMUM TESTING PRESSURE = 150 PSI DWG No MAXIMUM OPERATING PRESSURE = 145 PSI CHEMICAL SERVICE =

7749307-200

А