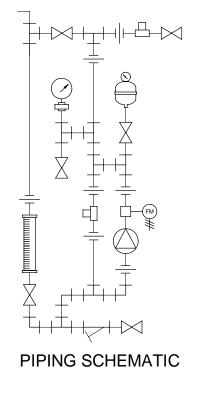

## NOTES:

- 1. ALL PIPING AND FITTINGS SHALL BE 1/2" SCH. 80 PVC SOCKET WELD WITH EPDM SEALS UNLESS OTHERWISE REQUIRED BY COMPONENTS.
- 2. ALL DIMENSIONS ARE IN INCHES AND ARE SHOWN FOR REFERENCE ONLY.