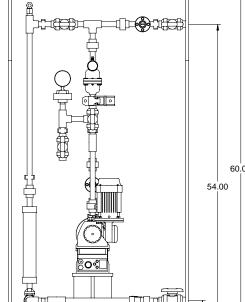

## NOTES:

- 1. ALL PIPING AND FITTINGS SHALL BE 1/2" SCH. 80 PVC SOCKET WELD WITH EPDM SEALS UNLESS OTHERWISE REQUIRED BY COMPONENTS.
- 2. ALL DIMENSIONS ARE IN INCHES AND ARE SHOWN FOR REFERENCE ONLY.

MAXIMUM TESTING PRESSURE = MAXIMUM OPERATING PRESSURE = 145 PSI

150 PSI DWG No 7749308-200 А CHEMICAL SERVICE =

DWG No

FRONT VIEW