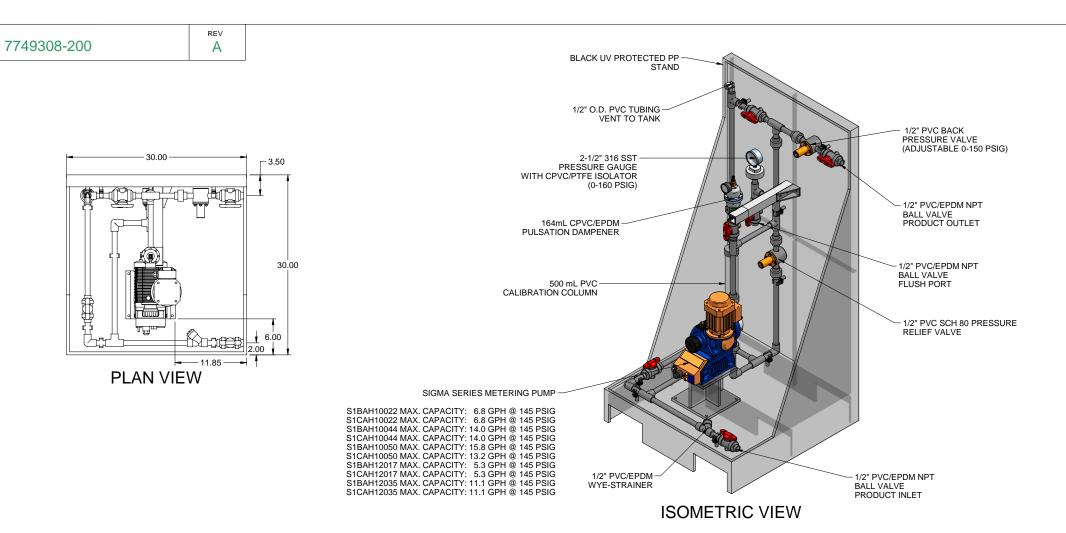

## NOTES:

- 1. ALL PIPING AND FITTINGS SHALL BE 1/2" SCH. 80 PVC SOCKET WELD WITH EPDM SEALS UNLESS OTHERWISE REQUIRED BY COMPONENTS.
- 2. ALL DIMENSIONS ARE IN INCHES AND ARE SHOWN FOR REFERENCE ONLY.

## CUSTOMER PROMINENT FLUID CONTROLS INC. (PRE-ENGINEERED SYSTEM)

JOB No 7749308 PURCHASE ORDER No

> MS1A-A050\_FLOOR\_PVC\EPDM\_PD GENERAL ARRANGEMENT

THIS DRAWING IS THE PROPERTY OF PROMINENT FLUID CONTROLS INC. AND SHALL NOT BE COPIED OR TRANSFERRED WITHOUT THE WRITTEN CONSENT OF PROMINENT FLUID CONTROLS INC.

MAXIMUM TESTING PRESSURE = MAXIMUM OPERATING PRESSURE = 145 PSI

150 PSI DWG No 7749308-200 А CHEMICAL SERVICE =

DWG No

FRONT VIEW