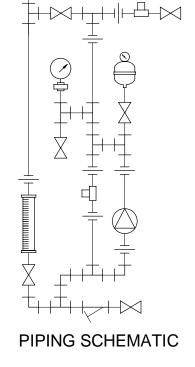

## NOTES:

- 1. ALL PIPING AND FITTINGS SHALL BE 1/2" SCH. 80 PVC SOCKET WELD WITH EPDM SEALS UNLESS OTHERWISE REQUIRED BY COMPONENTS.
- 2. ALL DIMENSIONS ARE IN INCHES AND ARE SHOWN FOR REFERENCE ONLY.

MAXIMUM TESTING PRESSURE = MAXIMUM OPERATING PRESSURE = 145 PSI

150 PSI DWG No 7749308-200 А CHEMICAL SERVICE =

DWG No

FRONT VIEW