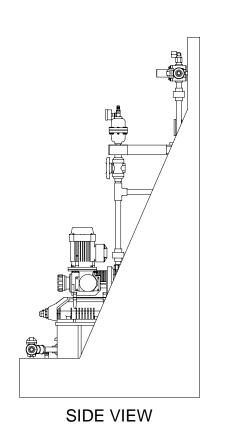

## NOTES:

- 1. ALL PIPING AND FITTINGS SHALL BE 1/2" SCH. 80 PVC SOCKET WELD WITH EPDM SEALS UNLESS OTHERWISE REQUIRED BY COMPONENTS.
- 2. ALL DIMENSIONS ARE IN INCHES AND ARE SHOWN FOR REFERENCE ONLY.

MAXIMUM TESTING PRESSURE = MAXIMUM OPERATING PRESSURE = 145 PSI

150 PSI DWG No 7749308-200 А CHEMICAL SERVICE =

DWG No

FRONT VIEW