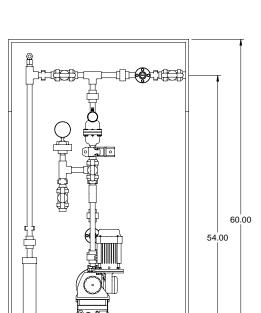

## NOTES:

- 1. ALL PIPING AND FITTINGS SHALL BE 1/2" SCH. 80 PVC SOCKET WELD WITH EPDM SEALS UNLESS OTHERWISE REQUIRED BY COMPONENTS.
- 2. ALL DIMENSIONS ARE IN INCHES AND ARE SHOWN FOR REFERENCE ONLY.

## CUSTOMER PROMINENT FLUID CONTROLS INC. (PRE-ENGINEERED SYSTEM)

JOB No 7749308 PURCHASE ORDER No

> MS1A-A050\_FLOOR\_PVC\EPDM\_PD GENERAL ARRANGEMENT

THIS DRAWING IS THE PROPERTY OF PROMINENT FLUID CONTROLS INC. AND SHALL NOT BE COPIED OR TRANSFERRED WITHOUT THE WRITTEN CONSENT OF PROMINENT FLUID CONTROLS INC.

MAXIMUM TESTING PRESSURE = MAXIMUM OPERATING PRESSURE = 145 PSI

150 PSI DWG No 7749308-200 А CHEMICAL SERVICE =

DWG No

FRONT VIEW