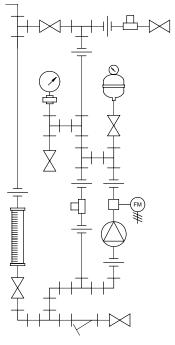

PIPING SCHEMATIC

NOTES:

- 1. ALL PIPING AND FITTINGS SHALL BE 1/2" SCH. 80 PVC SOCKET WELD WITH EPDM SEALS UNLESS OTHERWISE REQUIRED BY COMPONENTS.
- 2. ALL DIMENSIONS ARE IN INCHES AND ARE SHOWN FOR REFERENCE ONLY.