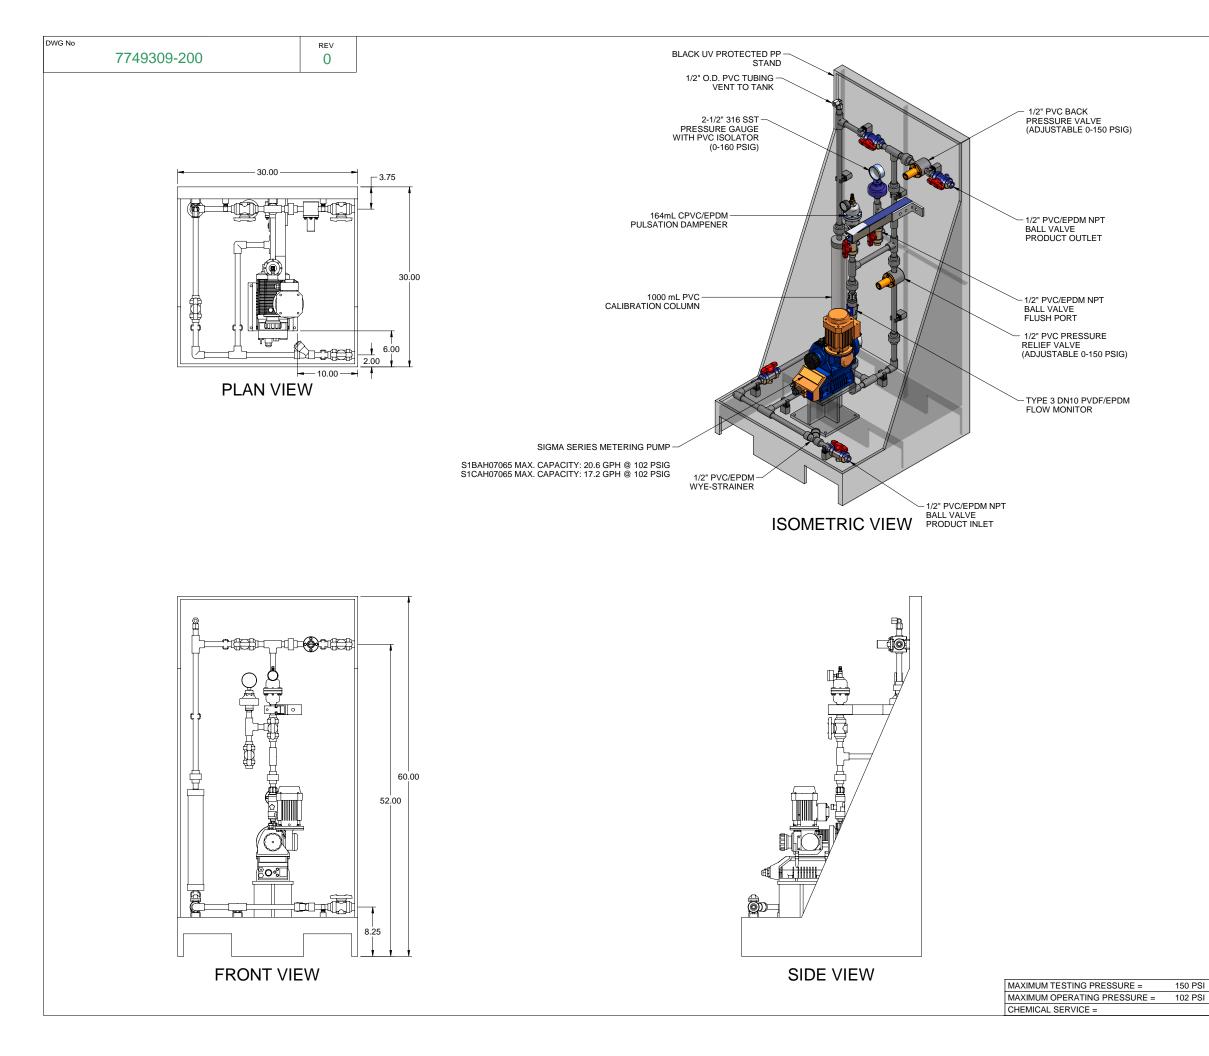

PIPING SCHEMATIC

NOTES:

- 1. ALL PIPING AND FITTINGS SHALL BE 1/2" SCH. 80 PVC SOCKET WELD WITH EPDM SEALS UNLESS OTHERWISE REQUIRED BY COMPONENTS.
- 2. ALL DIMENSIONS ARE IN INCHES AND ARE SHOWN FOR REFERENCE ONLY.