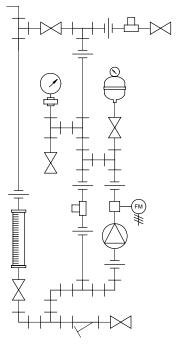

PIPING SCHEMATIC

NOTES:

- 1. ALL PIPING AND FITTINGS SHALL BE 1/2" SCH. 80 PVC SOCKET WELD WITH EPDM SEALS UNLESS OTHERWISE REQUIRED BY COMPONENTS.
- 2. ALL DIMENSIONS ARE IN INCHES AND ARE SHOWN FOR REFERENCE ONLY.