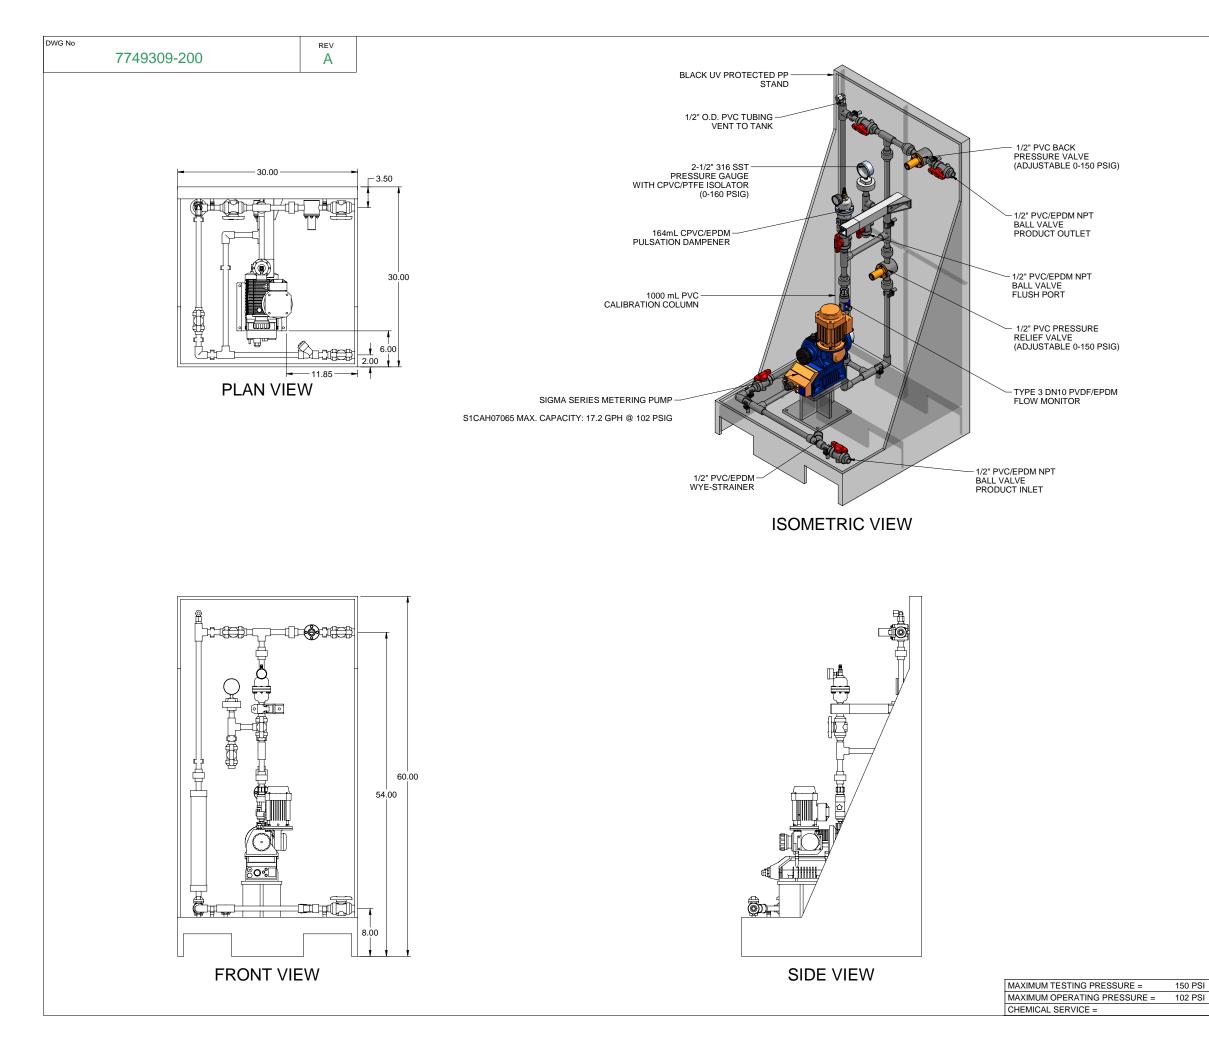

PIPING SCHEMATIC

NOTES:

- 1. ALL PIPING AND FITTINGS SHALL BE 1/2" SCH. 80 PVC SOCKET WELD WITH EPDM SEALS UNLESS OTHERWISE REQUIRED BY COMPONENTS.
- 2. ALL DIMENSIONS ARE IN INCHES AND ARE SHOWN FOR REFERENCE ONLY.