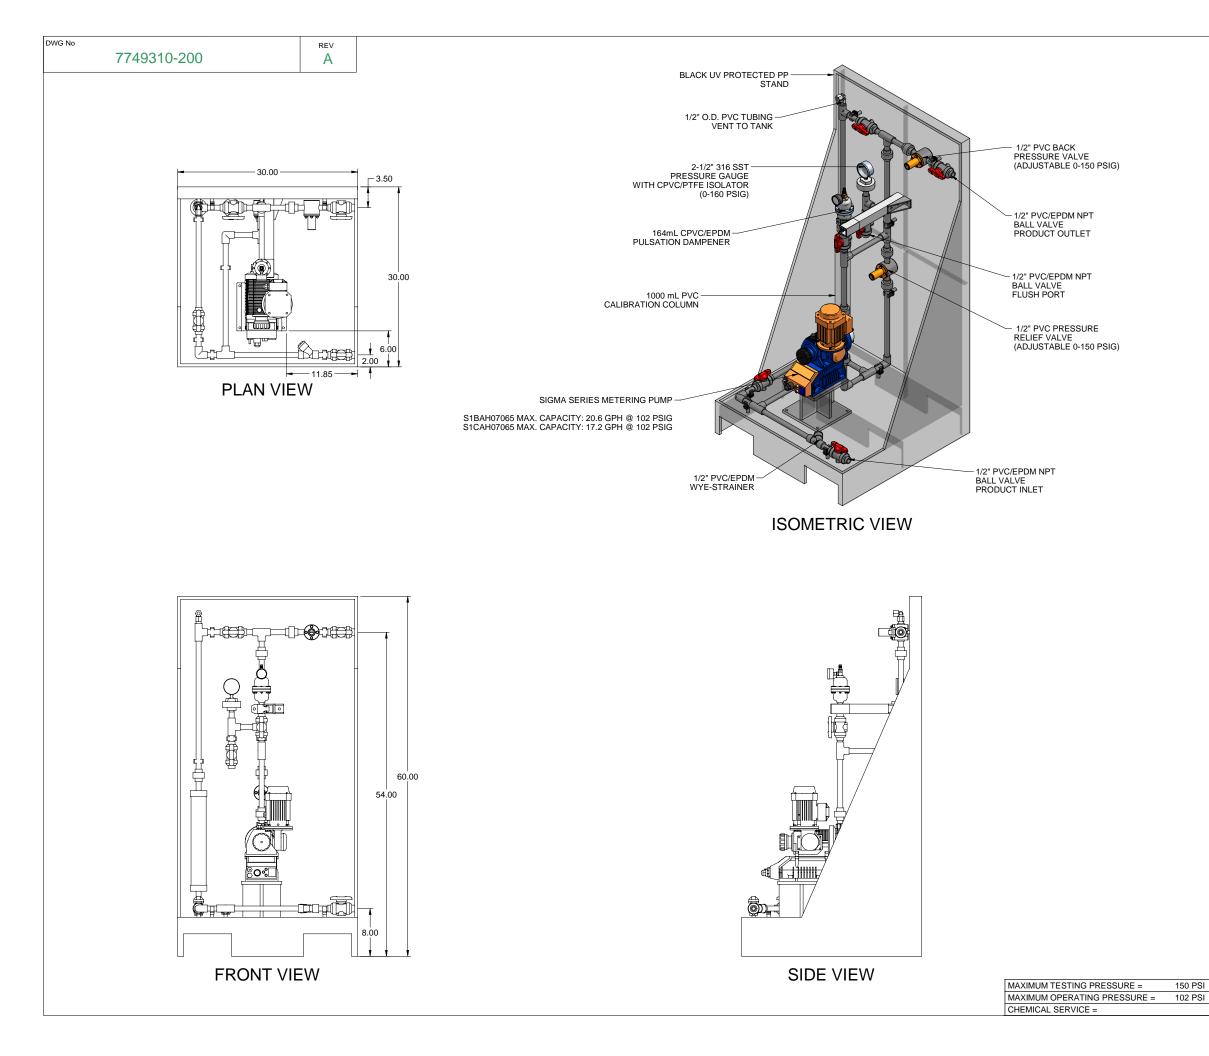

NOTES:

- 1. ALL PIPING AND FITTINGS SHALL BE 1/2" SCH. 80 PVC SOCKET WELD WITH EPDM SEALS UNLESS OTHERWISE REQUIRED BY COMPONENTS.
- 2. ALL DIMENSIONS ARE IN INCHES AND ARE SHOWN FOR REFERENCE ONLY.

| A     | 05/15/09      | REVISE                                                                                                              | D PER BASIC S                                                                                          | KID                                                                |                                                                                                              | ALS                                                         |                                                   |     |
|-------|---------------|---------------------------------------------------------------------------------------------------------------------|--------------------------------------------------------------------------------------------------------|--------------------------------------------------------------------|--------------------------------------------------------------------------------------------------------------|-------------------------------------------------------------|---------------------------------------------------|-----|
| 0     | 03/24/08      | FIRST ISSUE                                                                                                         |                                                                                                        |                                                                    |                                                                                                              | GJS                                                         |                                                   |     |
|       |               |                                                                                                                     |                                                                                                        |                                                                    |                                                                                                              |                                                             |                                                   |     |
| REV   | DATE          |                                                                                                                     | DESCRIPTION                                                                                            |                                                                    |                                                                                                              | BY                                                          | APPD                                              | RE  |
| CUST  |               | NINENT F                                                                                                            |                                                                                                        |                                                                    |                                                                                                              |                                                             | C.                                                |     |
| JOB I |               | 7749310                                                                                                             | PURCHASE C                                                                                             |                                                                    |                                                                                                              | ,                                                           |                                                   |     |
| TITLE |               | IA-B050_F<br>GENERA                                                                                                 |                                                                                                        | GEN                                                                | /ENT                                                                                                         |                                                             | २                                                 |     |
| EI    | NGINEERS SEAL |                                                                                                                     |                                                                                                        | _                                                                  |                                                                                                              |                                                             |                                                   | 6   |
|       |               | ProMinent ProMinent GROUP OF COMPANIES                                                                              |                                                                                                        |                                                                    |                                                                                                              |                                                             | J                                                 |     |
|       |               | ProMinent                                                                                                           |                                                                                                        | -                                                                  |                                                                                                              | · ·                                                         |                                                   |     |
|       |               |                                                                                                                     |                                                                                                        | VINENT                                                             |                                                                                                              | COMPA                                                       | NIES                                              |     |
|       |               |                                                                                                                     | THE PROP<br>BURGH, PA USA<br>O CONTROLS LTD.<br>DRIVE.                                                 | PROI<br>RIDC<br>136 II<br>PITTS                                    | r group of                                                                                                   | COMPA<br>IINENT.I<br>ID CONT<br>RIVE,<br>., USA. 1          | NIES<br>US<br>ROLS IN                             | ۹C. |
|       |               | PITTSE<br>PROMINENT FLUIE<br>490 SOUTHGATE E<br>GUELPH, ONTARIC<br>N1H 6J3                                          | THE PROF<br>SURGH, PA USA<br>D CONTROLS LTD.<br>DRIVE.<br>D, CANADA<br>FAX. 519 836 5226<br>GJS        | PROI<br>RIDC<br>136 II<br>PITT3<br>TEL. 4                          | GROUP OF                                                                                                     | COMPA<br>INENT.I<br>D CONT<br>RIVE,<br>., USA. 1<br>FAX.41  | NIES<br>US<br>ROLS IN<br>5275<br>2 787 070-       | ۹C. |
|       |               | PITTSE<br>PROMINENT FLUIE<br>490 SOUTHGATE E<br>GUELPH, ONTARIC<br>N1H 6J3<br>TEL 519 836 5692<br>DESIGNED<br>DRAWN | THE PROI<br>SURGH, PA USA<br>D CONTROLS LTD.<br>DRIVE.<br>D, CANADA<br>FAX. 519 836 5226<br>GJS<br>GJS | VINENT<br>PROI<br>RIDC<br>136 II<br>PITTS<br>TEL 4<br>APPF<br>SCAI | F GROUP OF<br>WWW.PROM<br>WINENT FLUI<br>PARK WEST<br>NDUSTRY DF<br>SBURGH P.A<br>12 787 2484<br>ROVED<br>LE | COMPA<br>IINENT.I<br>D CONT<br>RIVE,<br>., USA. 1<br>FAX.41 | NIES<br>US<br>ROLS IN<br>5275<br>2 787 070-<br>S. | ۹C. |
| DWG   | No            | PITTSE<br>PROMINENT FLUIE<br>490 SOUTHGATE E<br>GUELPH, ONTARIC<br>N1H 6J3<br>TEL 519 836 5692<br>DESIGNED          | THE PROF<br>SURGH, PA USA<br>D CONTROLS LTD.<br>DRIVE.<br>D, CANADA<br>FAX. 519 836 5226<br>GJS        | PROI<br>RIDC<br>136 II<br>PITTS<br>TEL. 4<br>APPF                  | F GROUP OF<br>WWW.PROM<br>WINENT FLUI<br>PARK WEST<br>NDUSTRY DF<br>SBURGH P.A<br>12 787 2484<br>ROVED<br>LE | COMPA<br>INENT.I<br>D CONT<br>RIVE,<br>., USA. 1<br>FAX.41  | NIES<br>US<br>ROLS IN<br>5275<br>2 787 070-<br>S. | 4   |