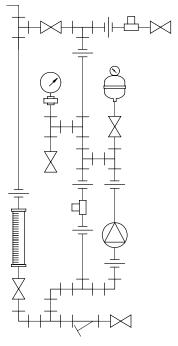

NOTES:

- 1. ALL PIPING AND FITTINGS SHALL BE 1/2" SCH. 80 PVC SOCKET WELD WITH EPDM SEALS UNLESS OTHERWISE REQUIRED BY COMPONENTS.
- 2. ALL DIMENSIONS ARE IN INCHES AND ARE SHOWN FOR REFERENCE ONLY.

| A     | 05/15/09      | REVISE                                                                                                              | D PER BASIC S                                                                                          | KID                                                                |                                                                                                              | ALS                                                         |                                                   |     |
|-------|---------------|---------------------------------------------------------------------------------------------------------------------|--------------------------------------------------------------------------------------------------------|--------------------------------------------------------------------|--------------------------------------------------------------------------------------------------------------|-------------------------------------------------------------|---------------------------------------------------|-----|
| 0     | 03/24/08      | FIRST ISSUE                                                                                                         |                                                                                                        |                                                                    |                                                                                                              | GJS                                                         |                                                   |     |
|       |               |                                                                                                                     |                                                                                                        |                                                                    |                                                                                                              |                                                             |                                                   |     |
| REV   | DATE          |                                                                                                                     | DESCRIPTION                                                                                            |                                                                    |                                                                                                              | BY                                                          | APPD                                              | RE  |
| CUST  |               | NINENT F                                                                                                            |                                                                                                        |                                                                    |                                                                                                              |                                                             | C.                                                |     |
| JOB I |               | 7749310                                                                                                             | PURCHASE C                                                                                             |                                                                    |                                                                                                              | ,                                                           |                                                   |     |
| TITLE |               | IA-B050_F<br>GENERA                                                                                                 |                                                                                                        | GEN                                                                | /ENT                                                                                                         |                                                             | २                                                 |     |
| EI    | NGINEERS SEAL |                                                                                                                     |                                                                                                        | _                                                                  |                                                                                                              |                                                             |                                                   | 6   |
|       |               | ProMinent ProMinent GROUP OF COMPANIES                                                                              |                                                                                                        |                                                                    |                                                                                                              |                                                             | J                                                 |     |
|       |               | ProMinent                                                                                                           |                                                                                                        | -                                                                  |                                                                                                              | · ·                                                         |                                                   |     |
|       |               |                                                                                                                     |                                                                                                        | VINENT                                                             |                                                                                                              | COMPA                                                       | NIES                                              |     |
|       |               |                                                                                                                     | THE PROP<br>BURGH, PA USA<br>O CONTROLS LTD.<br>DRIVE.                                                 | PROI<br>RIDC<br>136 II<br>PITTS                                    | r group of                                                                                                   | COMPA<br>IINENT.I<br>ID CONT<br>RIVE,<br>., USA. 1          | NIES<br>US<br>ROLS IN                             | ۹C. |
|       |               | PITTSE<br>PROMINENT FLUIE<br>490 SOUTHGATE E<br>GUELPH, ONTARIC<br>N1H 6J3                                          | THE PROF<br>SURGH, PA USA<br>D CONTROLS LTD.<br>DRIVE.<br>D, CANADA<br>FAX. 519 836 5226<br>GJS        | PROI<br>RIDC<br>136 II<br>PITT3<br>TEL. 4                          | GROUP OF                                                                                                     | COMPA<br>INENT.I<br>D CONT<br>RIVE,<br>., USA. 1<br>FAX.41  | NIES<br>US<br>ROLS IN<br>5275<br>2 787 070-       | ۹C. |
|       |               | PITTSE<br>PROMINENT FLUIE<br>490 SOUTHGATE E<br>GUELPH, ONTARIC<br>N1H 6J3<br>TEL 519 836 5692<br>DESIGNED<br>DRAWN | THE PROI<br>SURGH, PA USA<br>D CONTROLS LTD.<br>DRIVE.<br>D, CANADA<br>FAX. 519 836 5226<br>GJS<br>GJS | VINENT<br>PROI<br>RIDC<br>136 II<br>PITTS<br>TEL 4<br>APPF<br>SCAI | F GROUP OF<br>WWW.PROM<br>WINENT FLUI<br>PARK WEST<br>NDUSTRY DF<br>SBURGH P.A<br>12 787 2484<br>ROVED<br>LE | COMPA<br>IINENT.I<br>D CONT<br>RIVE,<br>., USA. 1<br>FAX.41 | NIES<br>US<br>ROLS IN<br>5275<br>2 787 070-<br>S. | ۹C. |
| DWG   | No            | PITTSE<br>PROMINENT FLUIE<br>490 SOUTHGATE E<br>GUELPH, ONTARIC<br>N1H 6J3<br>TEL 519 836 5692<br>DESIGNED          | THE PROF<br>SURGH, PA USA<br>D CONTROLS LTD.<br>DRIVE.<br>D, CANADA<br>FAX. 519 836 5226<br>GJS        | PROI<br>RIDC<br>136 II<br>PITTS<br>TEL. 4<br>APPF                  | F GROUP OF<br>WWW.PROM<br>WINENT FLUI<br>PARK WEST<br>NDUSTRY DF<br>SBURGH P.A<br>12 787 2484<br>ROVED<br>LE | COMPA<br>INENT.I<br>D CONT<br>RIVE,<br>., USA. 1<br>FAX.41  | NIES<br>US<br>ROLS IN<br>5275<br>2 787 070-<br>S. | 4   |