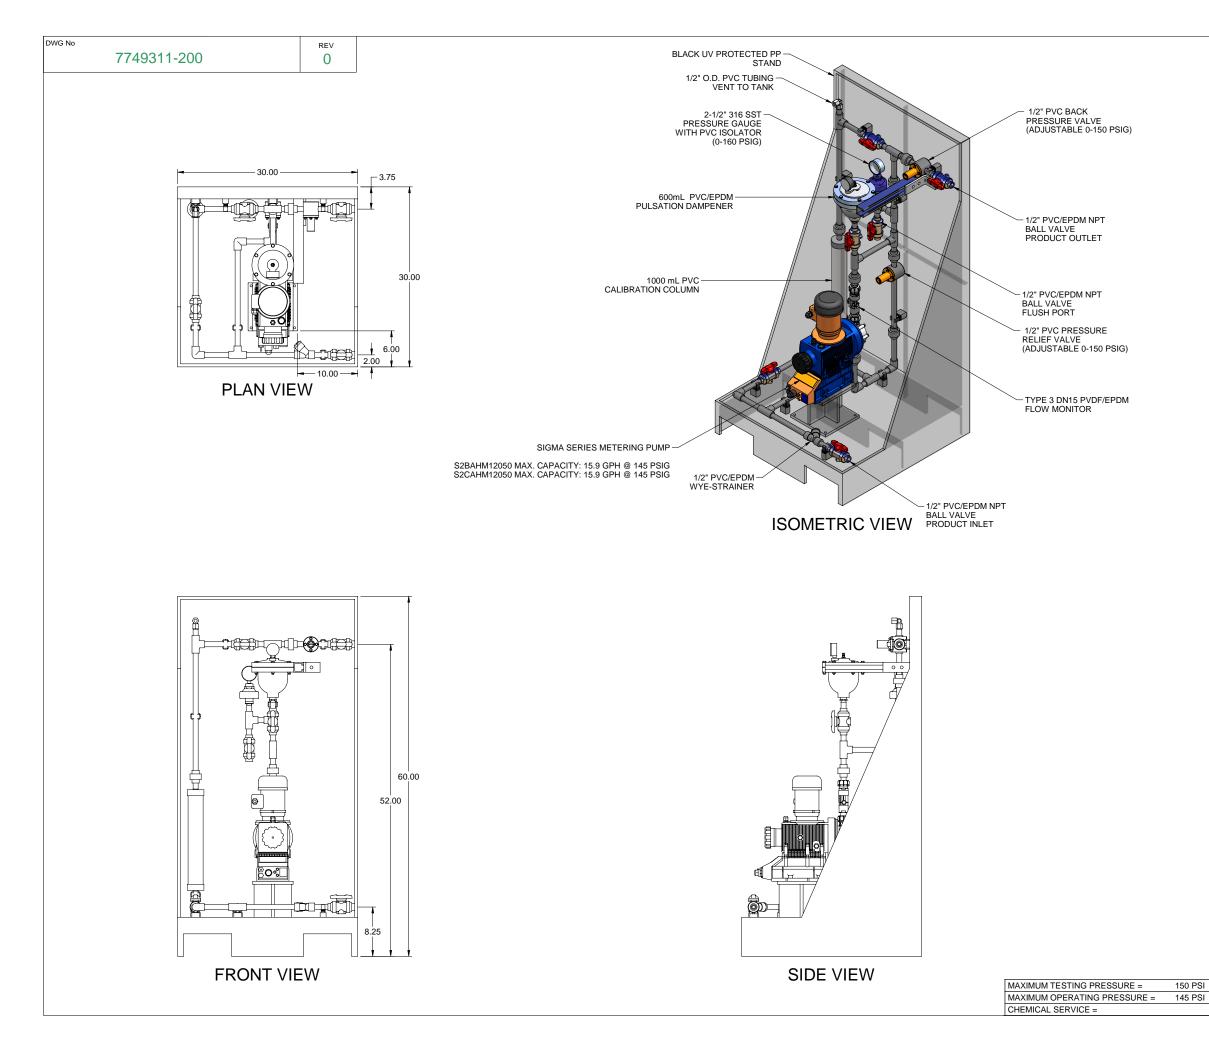

PIPING SCHEMATIC

NOTES:

- 1. ALL PIPING AND FITTINGS SHALL BE 1/2" SCH. 80 PVC SOCKET WELD WITH EPDM SEALS UNLESS OTHERWISE REQUIRED BY COMPONENTS.
- 2. ALL DIMENSIONS ARE IN INCHES AND ARE SHOWN FOR REFERENCE ONLY.

| 0     | 03/24/08      | FIRST ISSUE                                                                                  |                          |                                                                                                       |                            | GJS     |                  |     |
|-------|---------------|----------------------------------------------------------------------------------------------|--------------------------|-------------------------------------------------------------------------------------------------------|----------------------------|---------|------------------|-----|
| REV   | DATE          | DESCRIPTION                                                                                  |                          |                                                                                                       |                            | BY      | APPD             | REV |
|       |               |                                                                                              | REVISIONS                |                                                                                                       |                            |         |                  |     |
| CUST  | OMER PROM     | <b>JINENT I</b>                                                                              | FLUID CO                 | NT                                                                                                    | ROLS                       | S INC   | С.               |     |
|       | (F            | RE-ENG                                                                                       | INEERED                  | S١                                                                                                    | <b>STEN</b>                | (N      |                  |     |
| JOB I | No            | 7749311 PURCHASE ORDER No                                                                    |                          |                                                                                                       |                            |         |                  |     |
| TITLE | MS1A          | -C050 FI                                                                                     | OOR PVC                  | \FF                                                                                                   | DM P                       | D F     | M                |     |
|       |               |                                                                                              | L ARRANG                 |                                                                                                       |                            |         |                  |     |
|       |               |                                                                                              | MINENT FLUID CONTROLS II |                                                                                                       |                            |         | R                |     |
| EI    | NGINEERS SEAL |                                                                                              |                          | _                                                                                                     |                            |         |                  | ~   |
|       |               |                                                                                              |                          | זר                                                                                                    | Mir                        |         | nt               | R   |
|       |               | ProMinent <sup>®</sup>                                                                       |                          |                                                                                                       |                            |         |                  |     |
|       |               |                                                                                              |                          |                                                                                                       |                            |         |                  |     |
|       |               | PITTS                                                                                        | BURGH, PA USA            | . \                                                                                                   | WWW.PROM                   | /INENT. | JS               |     |
|       |               | PROMINENT FLUID CONTROLS LTD.<br>490 SOUTHGATE DRIVE.<br>GUELPH, ONTARIO, CANADA<br>N1H 6.13 |                          | PROMINENT FLUID CONTROLS INC.<br>RIDC PARK WEST<br>136 INDUSTRY DRIVE,<br>PITTSBURGH P.A., USA, 15275 |                            |         |                  |     |
|       |               | TEL. 519 836 5692                                                                            | FAX. 519 836 5226        |                                                                                                       | 360KGH P.P<br>112 787 2484 | 1       | 5275<br>2787 070 | )4  |
|       |               | DESIGNED GJS APPROVED                                                                        |                          |                                                                                                       |                            |         |                  |     |
|       |               | DRAWN                                                                                        | GJS                      |                                                                                                       | SCALE N.T.S.               |         |                  |     |
| DWG   | No            | CHECKED                                                                                      | DTH                      | DAT                                                                                                   |                            | 03/24/  |                  |     |
| Divig |               | 9311-200                                                                                     |                          |                                                                                                       | REV                        |         | PAGE             | _   |
|       | 114           | 19311-200                                                                                    |                          |                                                                                                       | U                          |         | 1/1              |     |