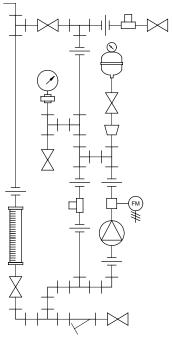

PIPING SCHEMATIC

NOTES:

- 1. ALL PIPING AND FITTINGS SHALL BE 1/2" SCH. 80 PVC SOCKET WELD WITH EPDM SEALS UNLESS OTHERWISE REQUIRED BY COMPONENTS.
- 2. ALL DIMENSIONS ARE IN INCHES AND ARE SHOWN FOR REFERENCE ONLY.