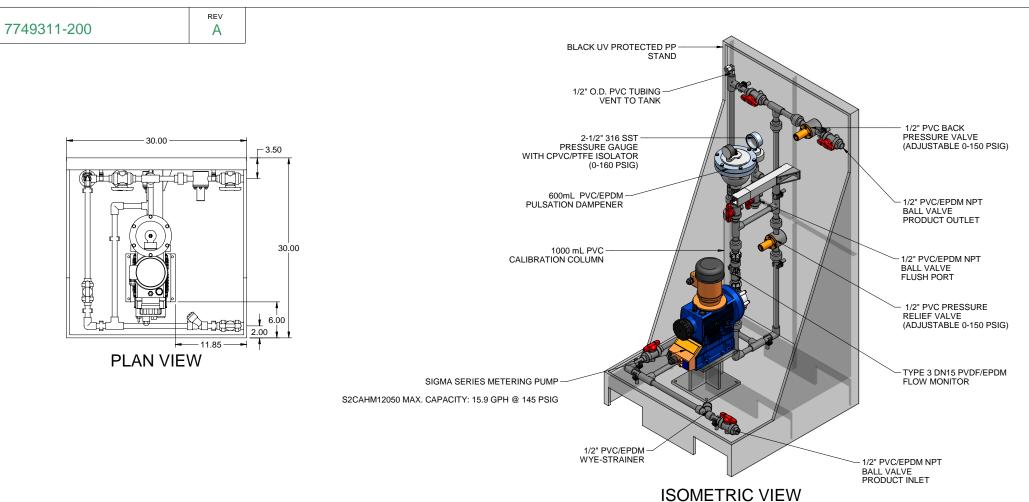

## NOTES:

- 1. ALL PIPING AND FITTINGS SHALL BE 1/2" SCH. 80 PVC SOCKET WELD WITH EPDM SEALS UNLESS OTHERWISE REQUIRED BY COMPONENTS.
- 2. ALL DIMENSIONS ARE IN INCHES AND ARE SHOWN FOR REFERENCE ONLY.

## CUSTOMER PROMINENT FLUID CONTROLS INC. (PRE-ENGINEERED SYSTEM)

JOB No 7749311 PURCHASE ORDER No

> MS1A-C050\_FLOOR\_PVC\EPDM\_PD\_FM GENERAL ARRANGEMENT

THIS DRAWING IS THE PROPERTY OF PROMINENT FLUID CONTROLS INC. AND SHALL NOT BE COPIED OR

MAXIMUM TESTING PRESSURE = 150 PSI DWG No MAXIMUM OPERATING PRESSURE = 145 PSI CHEMICAL SERVICE =

7749311-200

1/1 Α

DWG No

FRONT VIEW

SIDE VIEW