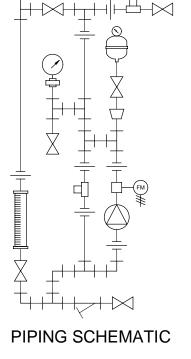

## NOTES:

- 1. ALL PIPING AND FITTINGS SHALL BE 1/2" SCH. 80 PVC SOCKET WELD WITH EPDM SEALS UNLESS OTHERWISE REQUIRED BY COMPONENTS.
- 2. ALL DIMENSIONS ARE IN INCHES AND ARE SHOWN FOR REFERENCE ONLY.

## CUSTOMER PROMINENT FLUID CONTROLS INC. (PRE-ENGINEERED SYSTEM)

JOB No 7749311 PURCHASE ORDER No

> MS1A-C050\_FLOOR\_PVC\EPDM\_PD\_FM GENERAL ARRANGEMENT

THIS DRAWING IS THE PROPERTY OF PROMINENT FLUID CONTROLS INC. AND SHALL NOT BE COPIED OR