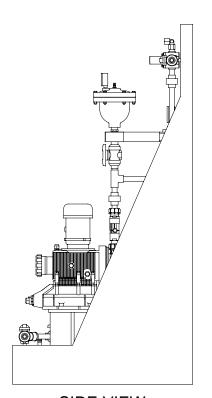

MAXIMUM TESTING PRESSURE = 150 PSI DWG No MAXIMUM OPERATING PRESSURE = 145 PSI CHEMICAL SERVICE =

7749311-200

1/1 Α

DWG No

FRONT VIEW

SIDE VIEW