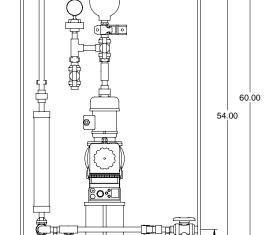

MAXIMUM TESTING PRESSURE = 150 PSI DWG No MAXIMUM OPERATING PRESSURE = 145 PSI CHEMICAL SERVICE =

7749311-200

1/1 Α

DWG No

FRONT VIEW

SIDE VIEW