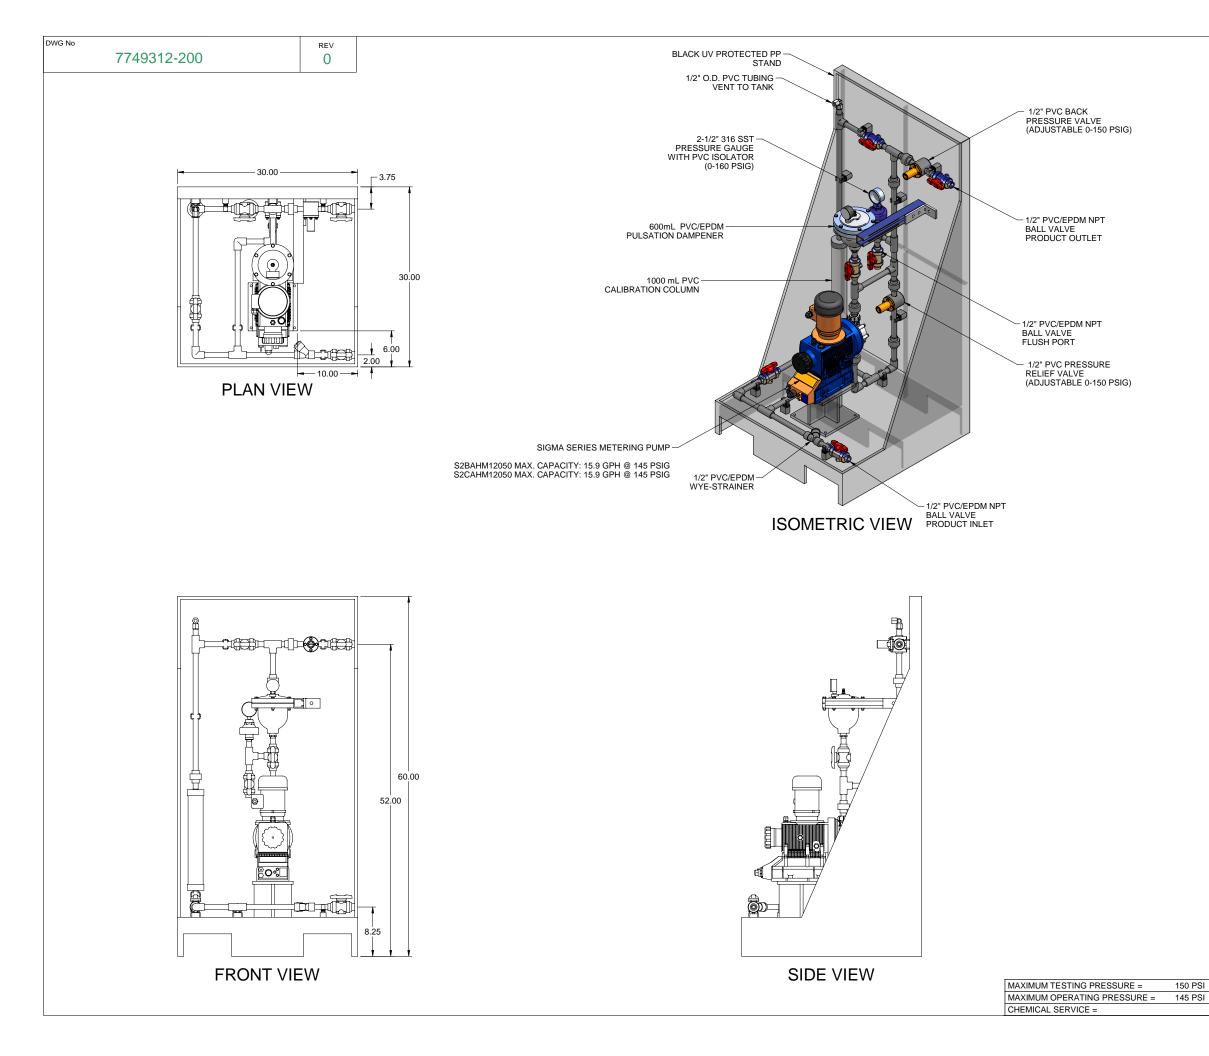

NOTES:

- 1. ALL PIPING AND FITTINGS SHALL BE 1/2" SCH. 80 PVC SOCKET WELD WITH EPDM SEALS UNLESS OTHERWISE REQUIRED BY COMPONENTS.
- 2. ALL DIMENSIONS ARE IN INCHES AND ARE SHOWN FOR REFERENCE ONLY.

| 0     | 03/24/08      | FIRST ISSUE                                     |                          |                               |                                       | GJS     |           |     |
|-------|---------------|-------------------------------------------------|--------------------------|-------------------------------|---------------------------------------|---------|-----------|-----|
| REV   | DATE          | DESCRIPTION                                     |                          |                               |                                       | BY      | APPD      | REV |
|       |               | REVISIONS                                       |                          |                               |                                       |         |           |     |
| CUST  |               | <b>MINENT</b>                                   | FLUID CO                 | NT                            | ROLS                                  | S INC   | С.        |     |
|       |               |                                                 | INEERED                  |                               |                                       |         |           |     |
| JOB   | No            | 7749312 PURCHASE ORDER №                        |                          |                               |                                       |         |           |     |
| TITLE | MS1           | A-C050                                          | FLOOR PV                 | /C\                           | FPDM                                  | PD      |           |     |
|       |               |                                                 | AL ARRANG                |                               |                                       |         |           |     |
|       |               |                                                 | DMINENT FLUID CONTROLS I |                               |                                       |         | २         |     |
| E     | NGINEERS SEAL |                                                 |                          | _                             |                                       |         |           | ~   |
|       |               |                                                 |                          | זר                            | Mir                                   |         | nt        | R   |
|       |               | pic                                             | 7                        | -                             |                                       |         |           | L   |
|       |               | ProMinent THE PROMINENT GROUP OF COMPANIES      |                          |                               |                                       |         |           |     |
|       |               | PITTS                                           | BURGH, PA USA            | V                             | WWW.PROM                              | /INENT. | US        |     |
|       |               | PROMINENT FLUID CONTROLS LTD.                   |                          | PROMINENT FLUID CONTROLS INC. |                                       |         |           |     |
|       |               | 490 SOUTHGATE DRIVE.<br>GUELPH, ONTARIO, CANADA |                          |                               | RIDC PARK WEST<br>136 INDUSTRY DRIVE. |         |           |     |
|       |               | N1H 6J3                                         | IO, CANADA               |                               | SBURGH P.A                            |         | 5275      |     |
|       |               | TEL. 519 836 5692                               | FAX. 519 836 5226        | TEL. 4                        | 412 787 2484                          | FAX. 41 | 2 787 070 | )4  |
|       |               | DESIGNED GJS APPROVED                           |                          |                               |                                       |         |           |     |
|       |               | DRAWN                                           | GJS                      | SCA                           |                                       | N.T.S   |           |     |
|       |               | CHECKED                                         | DTH                      | DAT                           | E                                     | 03/24/  | /08       |     |
| DWG   |               |                                                 |                          |                               | REV                                   |         | PAG       | E   |
|       | 774           | 19312-200                                       |                          |                               | 0                                     |         | 1/1       |     |
|       |               |                                                 |                          |                               | -                                     |         |           |     |