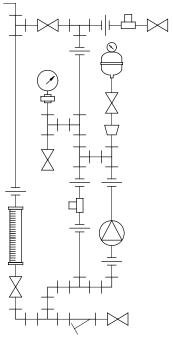

NOTES:

- 1. ALL PIPING AND FITTINGS SHALL BE 1/2" SCH. 80 PVC SOCKET WELD WITH EPDM SEALS UNLESS OTHERWISE REQUIRED BY COMPONENTS.
- 2. ALL DIMENSIONS ARE IN INCHES AND ARE SHOWN FOR REFERENCE ONLY.

| 0     | 03/24/08      | FIRST ISSUE                                     |                          |                               |                                       | GJS     |           |     |
|-------|---------------|-------------------------------------------------|--------------------------|-------------------------------|---------------------------------------|---------|-----------|-----|
| REV   | DATE          | DESCRIPTION                                     |                          |                               |                                       | BY      | APPD      | REV |
|       |               | REVISIONS                                       |                          |                               |                                       |         |           |     |
| CUST  |               | <b>MINENT</b>                                   | FLUID CO                 | NT                            | ROLS                                  | S INC   | С.        |     |
|       |               |                                                 | INEERED                  |                               |                                       |         |           |     |
| JOB   | No            | 7749312 PURCHASE ORDER №                        |                          |                               |                                       |         |           |     |
| TITLE | MS1           | A-C050                                          | FLOOR PV                 | /C\                           | FPDM                                  | PD      |           |     |
|       |               |                                                 | AL ARRANG                |                               |                                       |         |           |     |
|       |               |                                                 | DMINENT FLUID CONTROLS I |                               |                                       |         | २         |     |
| E     | NGINEERS SEAL |                                                 |                          | _                             |                                       |         |           | ~   |
|       |               |                                                 |                          | זר                            | Mir                                   |         | nt        | R   |
|       |               | pic                                             | 7                        | -                             |                                       |         |           | L   |
|       |               | ProMinent THE PROMINENT GROUP OF COMPANIES      |                          |                               |                                       |         |           |     |
|       |               | PITTS                                           | BURGH, PA USA            | V                             | WWW.PROM                              | /INENT. | US        |     |
|       |               | PROMINENT FLUID CONTROLS LTD.                   |                          | PROMINENT FLUID CONTROLS INC. |                                       |         |           |     |
|       |               | 490 SOUTHGATE DRIVE.<br>GUELPH, ONTARIO, CANADA |                          |                               | RIDC PARK WEST<br>136 INDUSTRY DRIVE. |         |           |     |
|       |               | N1H 6J3                                         | IO, CANADA               |                               | SBURGH P.A                            |         | 5275      |     |
|       |               | TEL. 519 836 5692                               | FAX. 519 836 5226        | TEL. 4                        | 412 787 2484                          | FAX. 41 | 2 787 070 | )4  |
|       |               | DESIGNED GJS APPROVED                           |                          |                               |                                       |         |           |     |
|       |               | DRAWN                                           | GJS                      | SCA                           |                                       | N.T.S   |           |     |
|       |               | CHECKED                                         | DTH                      | DAT                           | E                                     | 03/24/  | /08       |     |
| DWG   |               |                                                 |                          |                               | REV                                   |         | PAG       | E   |
|       | 774           | 19312-200                                       |                          |                               | 0                                     |         | 1/1       |     |
|       |               |                                                 |                          |                               | -                                     |         |           |     |