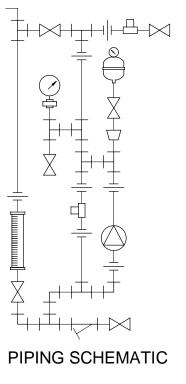

## NOTES:

- 1. ALL PIPING AND FITTINGS SHALL BE 1/2" SCH. 80 PVC SOCKET WELD WITH EPDM SEALS UNLESS OTHERWISE REQUIRED BY COMPONENTS.
- 2. ALL DIMENSIONS ARE IN INCHES AND ARE SHOWN FOR REFERENCE ONLY.