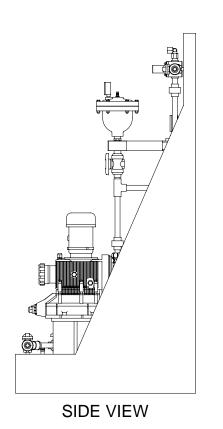

## NOTES:

- 1. ALL PIPING AND FITTINGS SHALL BE 1/2" SCH. 80 PVC SOCKET WELD WITH EPDM SEALS UNLESS OTHERWISE REQUIRED BY COMPONENTS.
- 2. ALL DIMENSIONS ARE IN INCHES AND ARE SHOWN FOR REFERENCE ONLY.