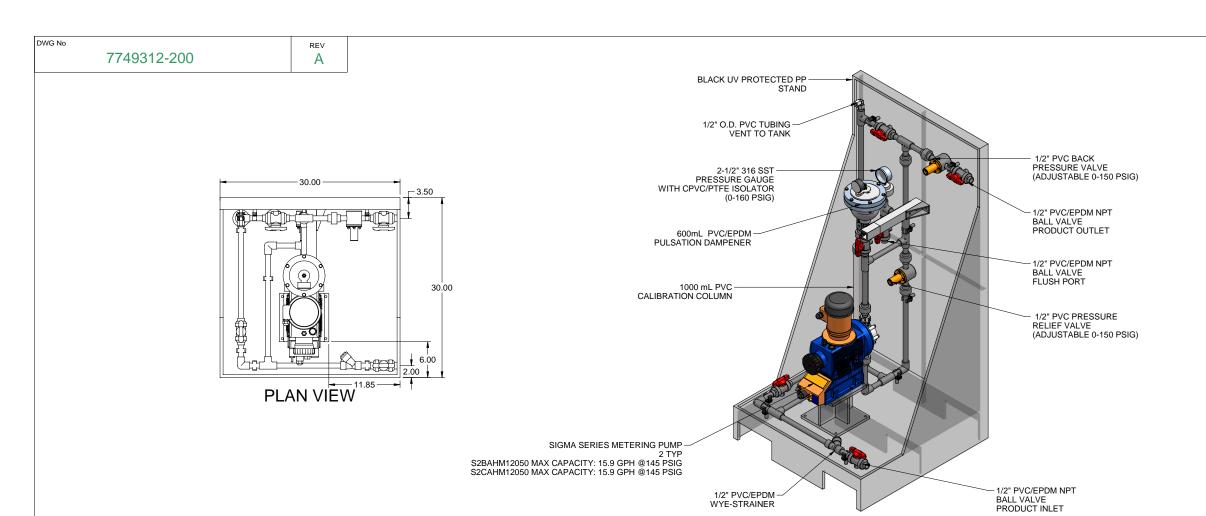

ISOMETRIC VIEW

## NOTES:

- 1. ALL PIPING AND FITTINGS SHALL BE 1/2" SCH. 80 PVC SOCKET WELD WITH EPDM SEALS UNLESS OTHERWISE REQUIRED BY COMPONENTS.
- 2. ALL DIMENSIONS ARE IN INCHES AND ARE SHOWN FOR REFERENCE ONLY.

MAXIMUM TESTING PRESSURE = 150 PSI DWG No
MAXIMUM OPERATING PRESSURE = 145 PSI
CHEMICAL SERVICE =

7749312-200

REV PAGE A 1/1