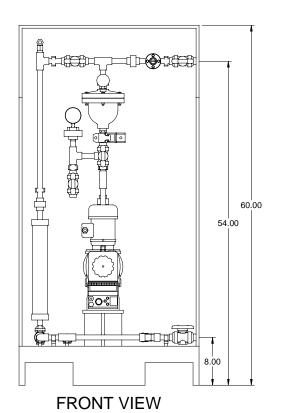

## NOTES:

- 1. ALL PIPING AND FITTINGS SHALL BE 1/2" SCH. 80 PVC SOCKET WELD WITH EPDM SEALS UNLESS OTHERWISE REQUIRED BY COMPONENTS.
- 2. ALL DIMENSIONS ARE IN INCHES AND ARE SHOWN FOR REFERENCE ONLY.