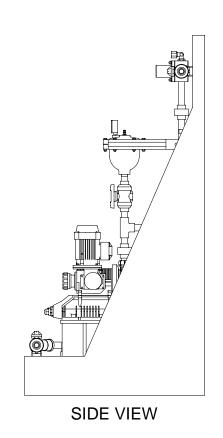

## PIPING SCHEMATIC

## NOTES:

- 1. ALL PIPING AND FITTINGS SHALL BE 3/4" SCH. 80 PVC SOCKET WELD WITH EPDM SEALS UNLESS OTHERWISE REQUIRED BY COMPONENTS.
- 2. ALL DIMENSIONS ARE IN INCHES AND ARE SHOWN FOR REFERENCE ONLY.