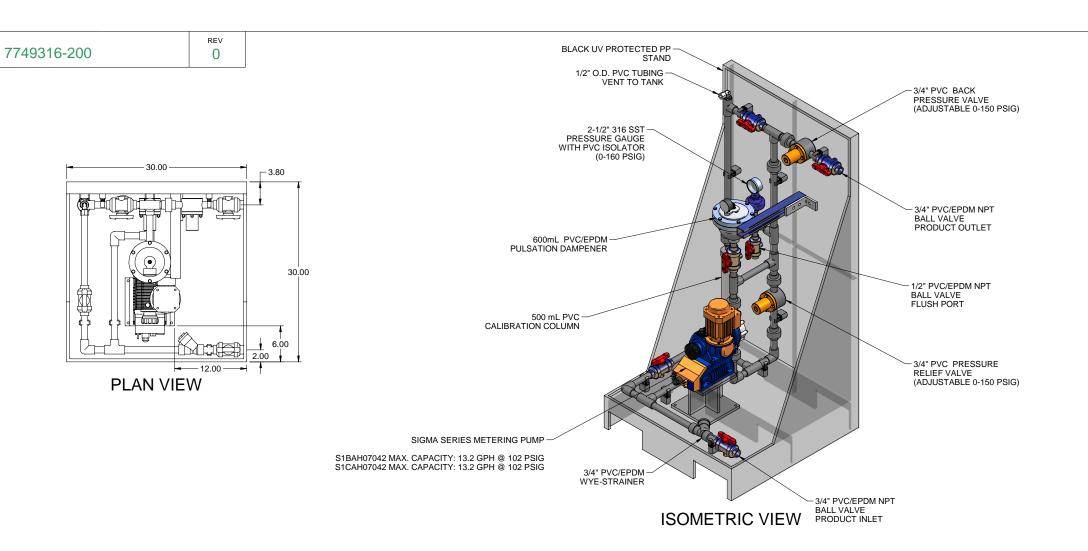

## PIPING SCHEMATIC

## NOTES:

- 1. ALL PIPING AND FITTINGS SHALL BE 3/4" SCH. 80 PVC SOCKET WELD WITH EPDM SEALS UNLESS OTHERWISE REQUIRED BY COMPONENTS.
- 2. ALL DIMENSIONS ARE IN INCHES AND ARE SHOWN FOR REFERENCE ONLY.

MAXIMUM TESTING PRESSURE = 150 PSI DWG No MAXIMUM OPERATING PRESSURE = 102 PSI CHEMICAL SERVICE =

7749316-200

O 1/1