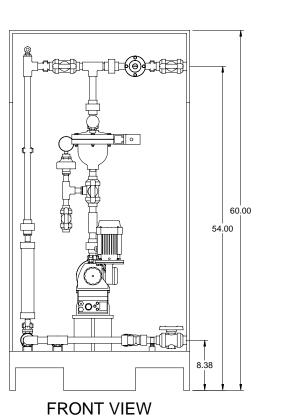

## PIPING SCHEMATIC

## NOTES:

- 1. ALL PIPING AND FITTINGS SHALL BE 3/4" SCH. 80 PVC SOCKET WELD WITH EPDM SEALS UNLESS OTHERWISE REQUIRED BY COMPONENTS.
- 2. ALL DIMENSIONS ARE IN INCHES AND ARE SHOWN FOR REFERENCE ONLY.