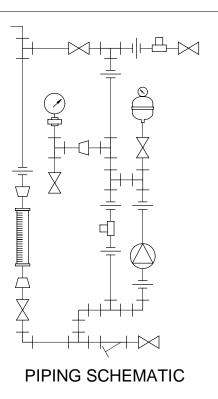

## NOTES:

- 1. ALL PIPING AND FITTINGS SHALL BE 3/4" SCH. 80 PVC SOCKET WELD WITH EPDM SEALS UNLESS OTHERWISE REQUIRED BY COMPONENTS.
- 2. ALL DIMENSIONS ARE IN INCHES AND ARE SHOWN FOR REFERENCE ONLY.

## CUSTOMER PROMINENT FLUID CONTROLS INC. (PRE-ENGINEERED SYSTEM)

JOB No 7749316 PURCHASE ORDER No

> MS1B-A075\_FLOOR\_PVC\EPDM\_PD GENERAL ARRANGEMENT

THIS DRAWING IS THE PROPERTY OF PROMINENT FLUID CONTROLS INC. AND SHALL NOT BE COPIED OR TRANSFERRED WITHOUT THE WRITTEN CONSENT OF PROMINENT FLUID CONTROLS INC.

MAXIMUM TESTING PRESSURE = 150 PSI DWG No MAXIMUM OPERATING PRESSURE = 102 PSI CHEMICAL SERVICE =

7749316-200

Α 1/1