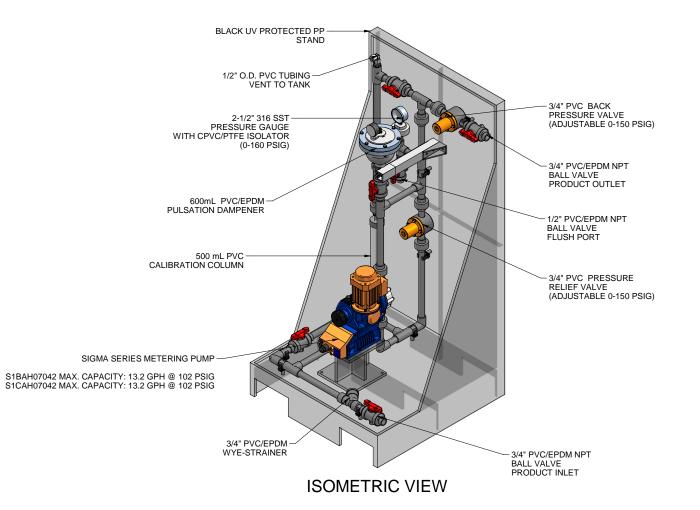

## NOTES:

- 1. ALL PIPING AND FITTINGS SHALL BE 3/4" SCH. 80 PVC SOCKET WELD WITH EPDM SEALS UNLESS OTHERWISE REQUIRED BY COMPONENTS.
- 2. ALL DIMENSIONS ARE IN INCHES AND ARE SHOWN FOR REFERENCE ONLY.

| Α         | 05/15/09 | REVISED PER BASIC SKID | ALS |      |      |  |  |  |  |
|-----------|----------|------------------------|-----|------|------|--|--|--|--|
| 0         | 03/24/08 | FIRST ISSUE            | GJS |      |      |  |  |  |  |
| REV       | DATE     | DESCRIPTION            | BY  | APPD | REVD |  |  |  |  |
| REVISIONS |          |                        |     |      |      |  |  |  |  |

## CUSTOMER PROMINENT FLUID CONTROLS INC. (PRE-ENGINEERED SYSTEM)

JOB No 7749316 PURCHASE ORDER No

> MS1B-A075\_FLOOR\_PVC\EPDM\_PD GENERAL ARRANGEMENT

THIS DRAWING IS THE PR