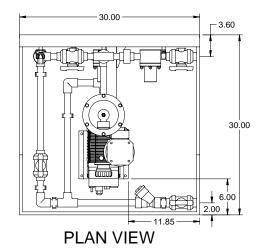

## NOTES:

- 1. ALL PIPING AND FITTINGS SHALL BE 3/4" SCH. 80 PVC SOCKET WELD WITH EPDM SEALS UNLESS OTHERWISE REQUIRED BY COMPONENTS.
- 2. ALL DIMENSIONS ARE IN INCHES AND ARE SHOWN FOR REFERENCE ONLY.