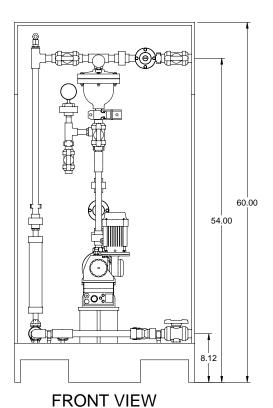

## NOTES:

- 1. ALL PIPING AND FITTINGS SHALL BE 3/4" SCH. 80 PVC SOCKET WELD WITH EPDM SEALS UNLESS OTHERWISE REQUIRED BY COMPONENTS.
- 2. ALL DIMENSIONS ARE IN INCHES AND ARE SHOWN FOR REFERENCE ONLY.