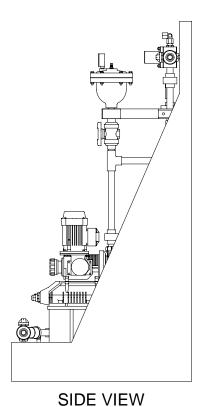

## NOTES:

- 1. ALL PIPING AND FITTINGS SHALL BE 3/4" SCH. 80 PVC SOCKET WELD WITH EPDM SEALS UNLESS OTHERWISE REQUIRED BY COMPONENTS.
- 2. ALL DIMENSIONS ARE IN INCHES AND ARE SHOWN FOR REFERENCE ONLY.

## CUSTOMER PROMINENT FLUID CONTROLS INC. (PRE-ENGINEERED SYSTEM)

JOB No 7749316 PURCHASE ORDER No

> MS1B-A075\_FLOOR\_PVC\EPDM\_PD GENERAL ARRANGEMENT

THIS DRAWING IS THE PROPERTY OF PROMINENT FLUID CONTROLS INC. AND SHALL NOT BE COPIED OR TRANSFERRED WITHOUT THE WRITTEN CONSENT OF PROMINENT FLUID CONTROLS INC.

MAXIMUM TESTING PRESSURE = 150 PSI DWG No MAXIMUM OPERATING PRESSURE = 102 PSI CHEMICAL SERVICE =

7749316-200

Α 1/1