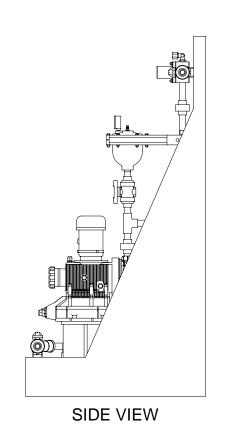

1. ALL PIPING AND FITTINGS SHALL BE 3/4" SCH. 80 PVC SOCKET WELD WITH EPDM SEALS UNLESS OTHERWISE REQUIRED BY COMPONENTS.

PIPING SCHEMATIC

2. ALL DIMENSIONS ARE IN INCHES AND ARE SHOWN FOR REFERENCE ONLY.