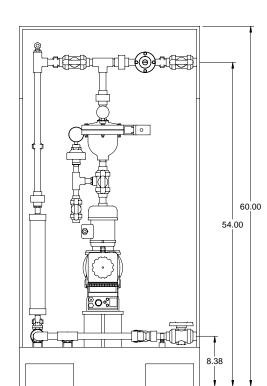

GJS

BY APPD REVD

1/1

0

MAXIMUM TESTING PRESSURE = 150 PSI DWG No MAXIMUM OPERATING PRESSURE = 58-145 PSI 7749318-200 CHEMICAL SERVICE =

DWG No

**FRONT VIEW**