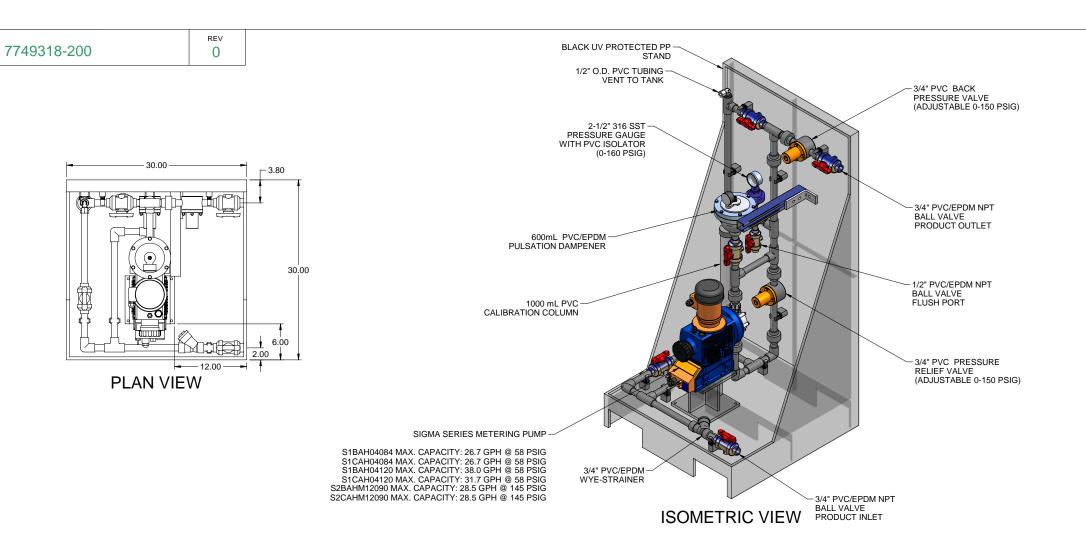

1. ALL PIPING AND FITTINGS SHALL BE 3/4" SCH. 80 PVC SOCKET WELD WITH EPDM SEALS UNLESS OTHERWISE REQUIRED BY COMPONENTS.

PIPING SCHEMATIC

2. ALL DIMENSIONS ARE IN INCHES AND ARE SHOWN FOR REFERENCE ONLY.