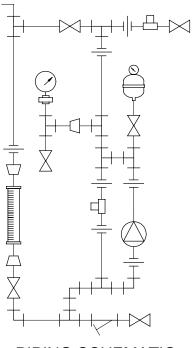

PIPING SCHEMATIC

## NOTES:

- 1. ALL PIPING AND FITTINGS SHALL BE 3/4" SCH. 80 PVC SOCKET WELD WITH EPDM SEALS UNLESS OTHERWISE REQUIRED BY COMPONENTS.
- 2. ALL DIMENSIONS ARE IN INCHES AND ARE SHOWN FOR REFERENCE ONLY.