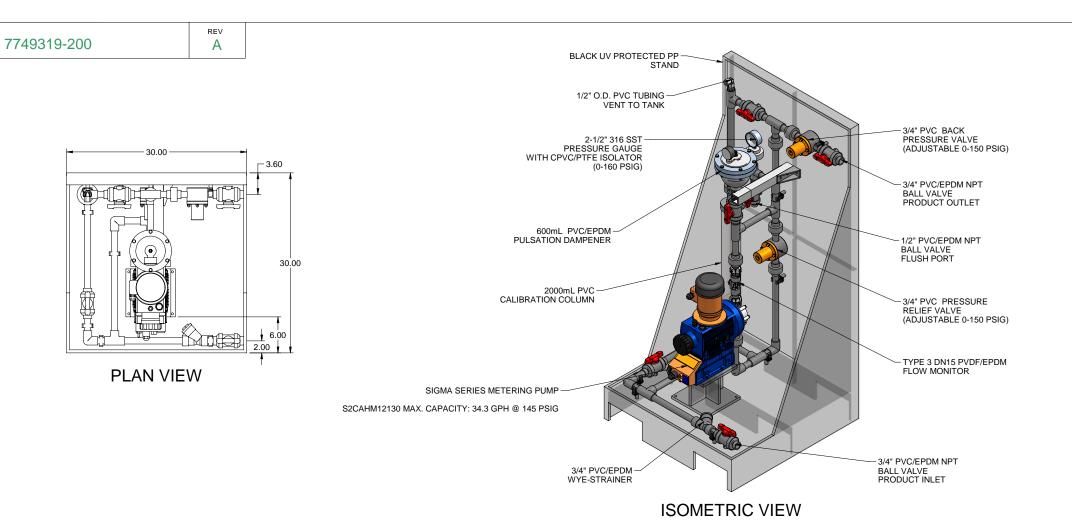

1. ALL PIPING AND FITTINGS SHALL BE 3/4" SCH. 80 PVC SOCKET WELD WITH EPDM SEALS UNLESS OTHERWISE REQUIRED BY COMPONENTS.

PIPING SCHEMATIC

2. ALL DIMENSIONS ARE IN INCHES AND ARE SHOWN FOR REFERENCE ONLY.

MAXIMUM TESTING PRESSURE = MAXIMUM OPERATING PRESSURE = 145 PSI CHEMICAL SERVICE =

150 PSI DWG No 7749319-200 A

FRONT VIEW

DWG No