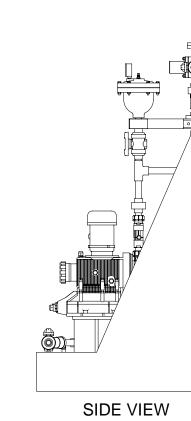

1. ALL PIPING AND FITTINGS SHALL BE 3/4" SCH. 80 PVC SOCKET WELD WITH EPDM SEALS UNLESS OTHERWISE REQUIRED BY COMPONENTS.

PIPING SCHEMATIC

2. ALL DIMENSIONS ARE IN INCHES AND ARE SHOWN FOR REFERENCE ONLY.

MAXIMUM TESTING PRESSURE = MAXIMUM OPERATING PRESSURE = 145 PSI CHEMICAL SERVICE =

150 PSI DWG No 7749319-200 A

FRONT VIEW

DWG No