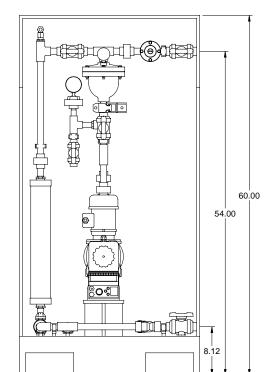

1. ALL PIPING AND FITTINGS SHALL BE 3/4" SCH. 80 PVC SOCKET WELD WITH EPDM SEALS UNLESS OTHERWISE REQUIRED BY COMPONENTS.

PIPING SCHEMATIC

2. ALL DIMENSIONS ARE IN INCHES AND ARE SHOWN FOR REFERENCE ONLY.

MAXIMUM TESTING PRESSURE = MAXIMUM OPERATING PRESSURE = 145 PSI CHEMICAL SERVICE =

150 PSI DWG No 7749319-200 A

FRONT VIEW

DWG No