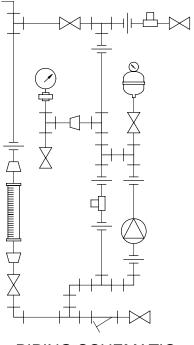

PIPING SCHEMATIC

NOTES:

- 1. ALL PIPING AND FITTINGS SHALL BE 3/4" SCH. 80 PVC SOCKET WELD WITH EPDM SEALS UNLESS OTHERWISE REQUIRED BY COMPONENTS.
- 2. ALL DIMENSIONS ARE IN INCHES AND ARE SHOWN FOR REFERENCE ONLY.