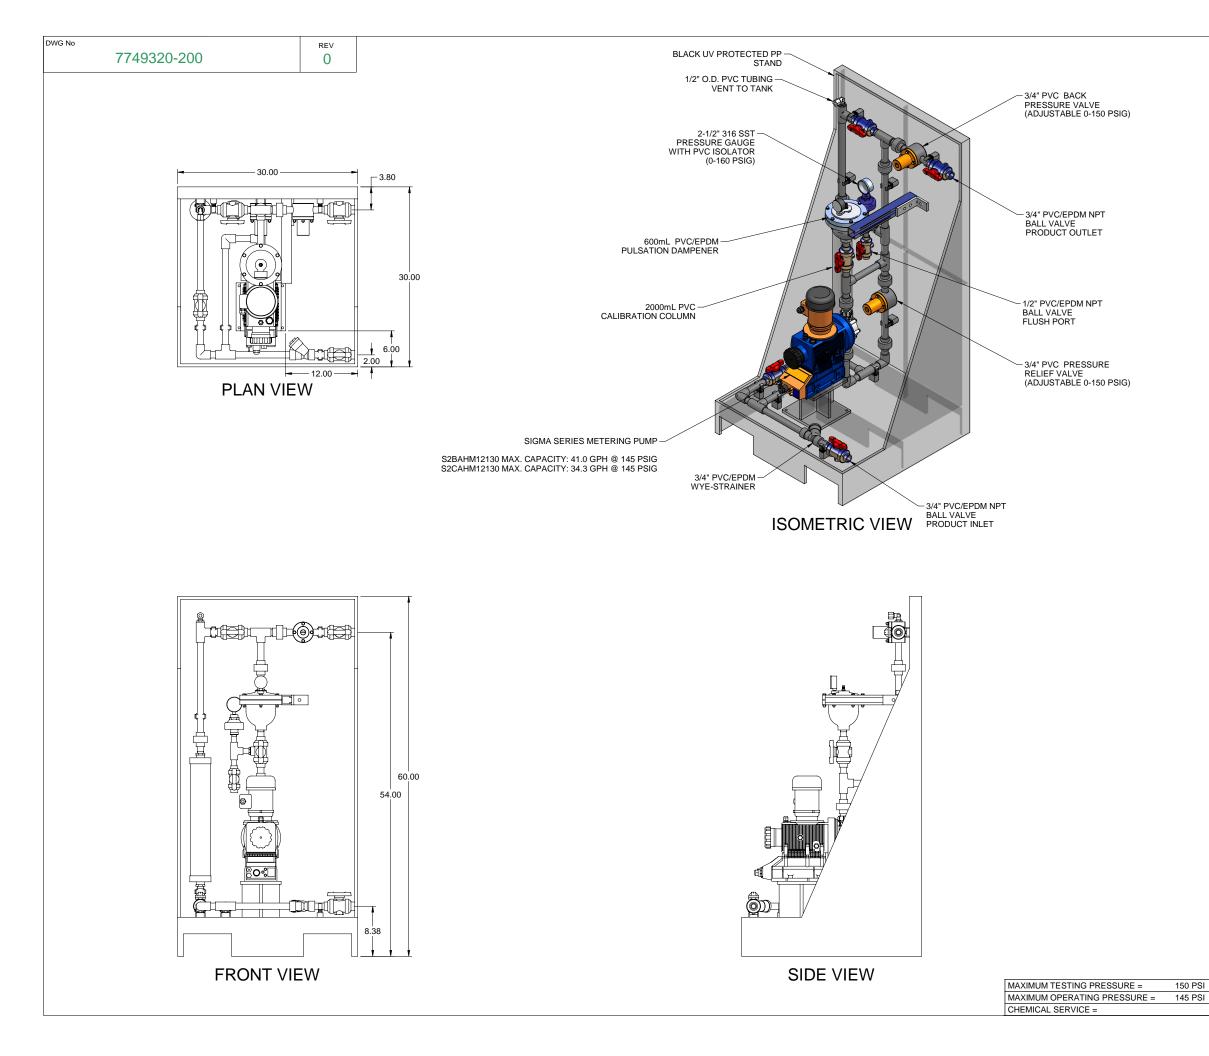

PIPING SCHEMATIC

NOTES:

- 1. ALL PIPING AND FITTINGS SHALL BE 3/4" SCH. 80 PVC SOCKET WELD WITH EPDM SEALS UNLESS OTHERWISE REQUIRED BY COMPONENTS.
- 2. ALL DIMENSIONS ARE IN INCHES AND ARE SHOWN FOR REFERENCE ONLY.

| 0     | 03/24/08      | FIRST ISSUE                                     |                                                   |                               |                                       | GJS        |           |     |
|-------|---------------|-------------------------------------------------|---------------------------------------------------|-------------------------------|---------------------------------------|------------|-----------|-----|
| REV   | DATE          | DESCRIPTION                                     |                                                   |                               |                                       | BY         | APPD      | RE\ |
|       |               |                                                 | REVISIONS                                         |                               |                                       |            |           |     |
| CUST  | TOMER PROP    | MINENT F                                        | FLUID CO                                          | NT                            | ROLS                                  | S INC      | С.        |     |
|       | (F            | <b>RE-ENG</b>                                   | INEERED                                           | S١                            | <b>STEN</b>                           | N)         |           |     |
| JOB   | No            | 7749320 PURCHASE ORDER No                       |                                                   |                               |                                       |            |           |     |
| TITLE | MS1           | B-C075                                          | LOOR PV                                           | /C\                           | FPDM                                  | PD         |           |     |
|       |               |                                                 | L ARRANO                                          |                               |                                       | _' U       |           |     |
|       |               | _                                               |                                                   | -                             |                                       |            |           |     |
|       |               |                                                 | MINENT FLUID CONTROLS I<br>TTEN CONSENT OF PROMIN |                               |                                       |            | <         |     |
| E     | NGINEERS SEAL |                                                 |                                                   |                               |                                       |            |           |     |
|       |               | l mf                                            | Pr(                                               | יוכ                           | \/lır                                 | <b>N</b>   | nt        |     |
|       |               | PIC                                             |                                                   | -                             |                                       |            |           |     |
|       |               | ProMinent                                       | THE PROM                                          | AINEN                         | t group of                            | COMPA      | NIES      |     |
|       |               | PITTS                                           | BURGH, PA USA                                     | V                             | WWW.PROM                              | /INENT.    | US        |     |
|       |               | PROMINENT FLUID CONTROLS LTD.                   |                                                   | PROMINENT FLUID CONTROLS INC. |                                       |            |           |     |
|       |               | 490 SOUTHGATE DRIVE.<br>GUELPH, ONTARIO, CANADA |                                                   |                               | RIDC PARK WEST<br>136 INDUSTRY DRIVE, |            |           |     |
|       |               | N1H 6J3                                         |                                                   | PITT                          | SBURGH P.A                            | A., USA. 1 |           |     |
|       |               | TEL. 519 836 5692                               | FAX. 519 836 5226                                 |                               | 12 787 2484                           | FAX. 41    | 2 787 070 | )4  |
|       |               |                                                 |                                                   |                               | PROVED                                |            |           |     |
|       |               | CHECKED                                         | DTH                                               | DAT                           |                                       | 03/24/     | -         |     |
| DWG   | No            |                                                 |                                                   |                               | REV                                   |            | PAG       |     |
|       | 774           | 19320-200                                       |                                                   |                               | 0                                     |            | 1/1       |     |
|       |               |                                                 |                                                   |                               | U U                                   |            |           |     |