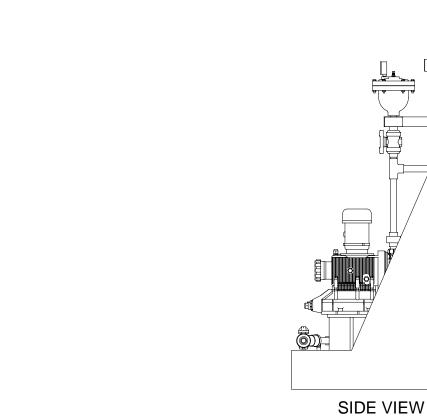

DWG No

60.00

54.00

FRONT VIEW

## NOTES:

- 1. ALL PIPING AND FITTINGS SHALL BE 3/4" SCH. 80 PVC SOCKET WELD WITH EPDM SEALS UNLESS OTHERWISE REQUIRED BY COMPONENTS.
- 2. ALL DIMENSIONS ARE IN INCHES AND ARE SHOWN FOR REFERENCE ONLY.