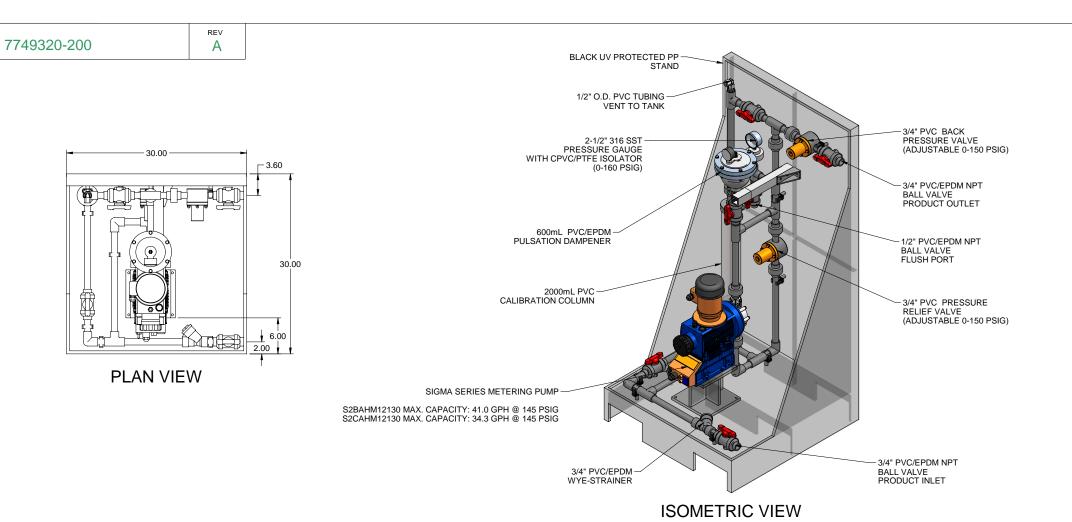

DWG No

60.00

54.00

FRONT VIEW

## NOTES:

- 1. ALL PIPING AND FITTINGS SHALL BE 3/4" SCH. 80 PVC SOCKET WELD WITH EPDM SEALS UNLESS OTHERWISE REQUIRED BY COMPONENTS.
- 2. ALL DIMENSIONS ARE IN INCHES AND ARE SHOWN FOR REFERENCE ONLY.

## CUSTOMER PROMINENT FLUID CONTROLS INC. (PRE-ENGINEERED SYSTEM)

JOB No 7749320 PURCHASE ORDER No

> MS1B-C075\_FLOOR\_PVC\EPDM\_PD GENERAL ARRANGEMENT

THIS DRAWING IS THE PROPERTY OF PROMINENT FLUID CONTROLS INC. AND SHALL NOT BE COPIED OR

MAXIMUM TESTING PRESSURE = 150 PSI DWG No MAXIMUM OPERATING PRESSURE = 145 PSI CHEMICAL SERVICE =

7749320-200

А