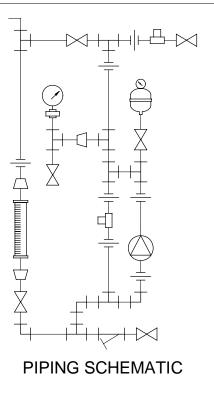

## NOTES:

- 1. ALL PIPING AND FITTINGS SHALL BE 3/4" SCH. 80 PVC SOCKET WELD WITH EPDM SEALS UNLESS OTHERWISE REQUIRED BY COMPONENTS.
- 2. ALL DIMENSIONS ARE IN INCHES AND ARE SHOWN FOR REFERENCE ONLY.