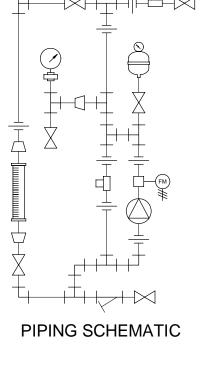

## NOTES:

- 1. ALL PIPING AND FITTINGS SHALL BE 3/4" SCH. 80 PVC SOCKET WELD WITH EPDM SEALS UNLESS OTHERWISE REQUIRED BY COMPONENTS.
- 2. ALL DIMENSIONS ARE IN INCHES AND ARE SHOWN FOR REFERENCE ONLY.