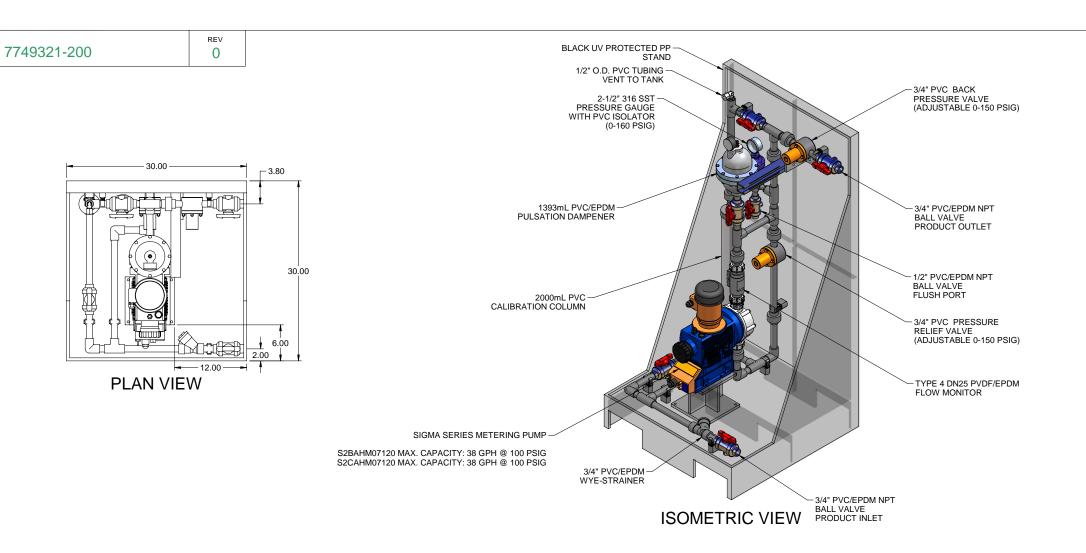

## NOTES:

- 1. ALL PIPING AND FITTINGS SHALL BE 3/4" SCH. 80 PVC SOCKET WELD WITH EPDM SEALS UNLESS OTHERWISE REQUIRED BY COMPONENTS.
- 2. ALL DIMENSIONS ARE IN INCHES AND ARE SHOWN FOR REFERENCE ONLY.