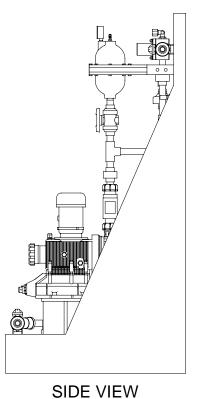

## NOTES:

- 1. ALL PIPING AND FITTINGS SHALL BE 3/4" SCH. 80 PVC SOCKET WELD WITH EPDM SEALS UNLESS OTHERWISE REQUIRED BY COMPONENTS.
- 2. ALL DIMENSIONS ARE IN INCHES AND ARE SHOWN FOR REFERENCE ONLY.