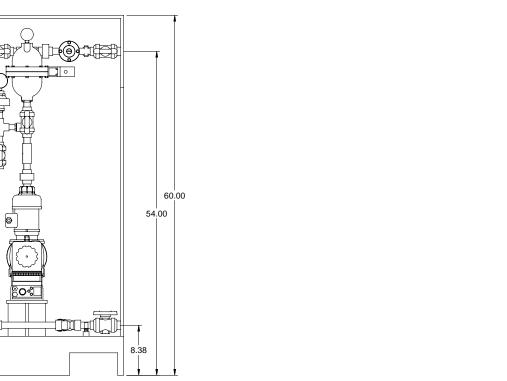

## NOTES:

- 1. ALL PIPING AND FITTINGS SHALL BE 3/4" SCH. 80 PVC SOCKET WELD WITH EPDM SEALS UNLESS OTHERWISE REQUIRED BY COMPONENTS.
- 2. ALL DIMENSIONS ARE IN INCHES AND ARE SHOWN FOR REFERENCE ONLY.