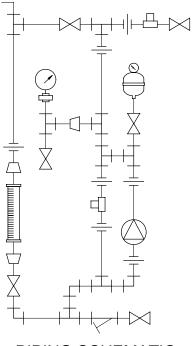

PIPING SCHEMATIC

NOTES:

- 1. ALL PIPING AND FITTINGS SHALL BE 3/4" SCH. 80 PVC SOCKET WELD WITH EPDM SEALS UNLESS OTHERWISE REQUIRED BY COMPONENTS.
- 2. ALL DIMENSIONS ARE IN INCHES AND ARE SHOWN FOR REFERENCE ONLY.