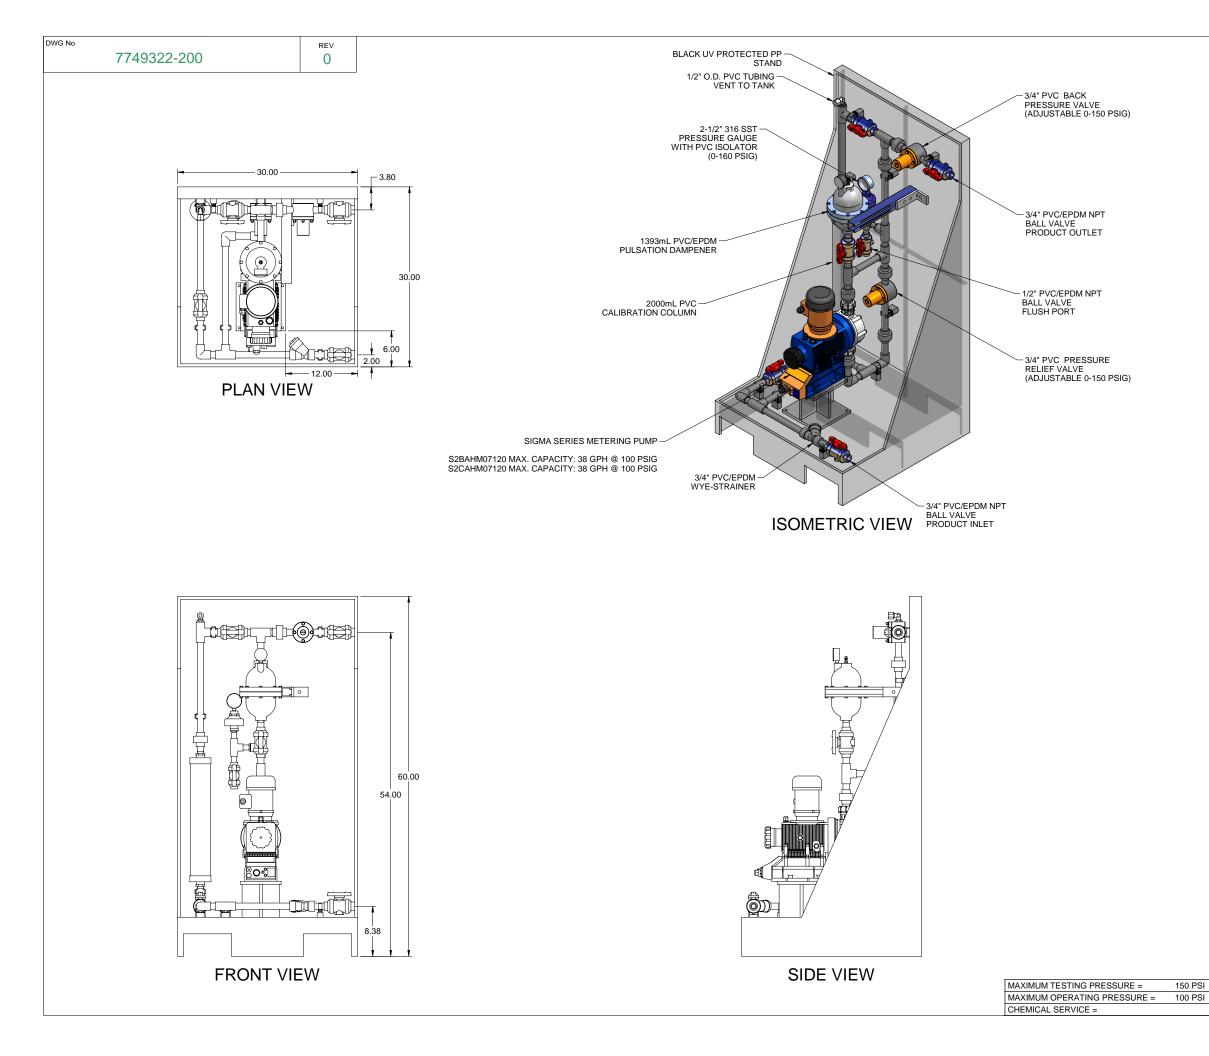

PIPING SCHEMATIC

NOTES:

- 1. ALL PIPING AND FITTINGS SHALL BE 3/4" SCH. 80 PVC SOCKET WELD WITH EPDM SEALS UNLESS OTHERWISE REQUIRED BY COMPONENTS.
- 2. ALL DIMENSIONS ARE IN INCHES AND ARE SHOWN FOR REFERENCE ONLY.