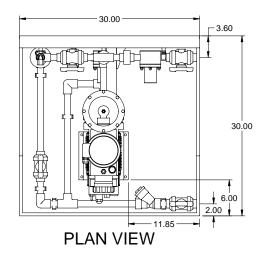

1. ALL PIPING AND FITTINGS SHALL BE 3/4" SCH. 80 PVC SOCKET WELD WITH EPDM SEALS UNLESS OTHERWISE REQUIRED BY COMPONENTS.

PIPING SCHEMATIC

2. ALL DIMENSIONS ARE IN INCHES AND ARE SHOWN FOR REFERENCE ONLY.

FRONT VIEW

SIDE VIEW

MAXIMUM TESTING PRESSURE = 150 PSI
MAXIMUM OPERATING PRESSURE = 100 PSI
CHEMICAL SERVICE = 7749322-200