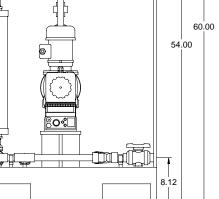

1. ALL PIPING AND FITTINGS SHALL BE 3/4" SCH. 80 PVC SOCKET WELD WITH EPDM SEALS UNLESS OTHERWISE REQUIRED BY COMPONENTS.

PIPING SCHEMATIC

2. ALL DIMENSIONS ARE IN INCHES AND ARE SHOWN FOR REFERENCE ONLY.

## CUSTOMER PROMINENT FLUID CONTROLS INC. (PRE-ENGINEERED SYSTEM)

JOB No 7749322 PURCHASE ORDER No

MS1B-D075\_FLOOR\_PVC\EPDM\_PD
GENERAL ARRANGEMENT

THIS DRAWING IS THE PROPERTY OF PROMINENT FLUID CONTROLS INC. AND SHALL NOT BE COPIED OR

FRONT VIEW

SIDE VIEW

MAXIMUM TESTING PRESSURE = 150 PSI
MAXIMUM OPERATING PRESSURE = 100 PSI
CHEMICAL SERVICE = 7749322-200