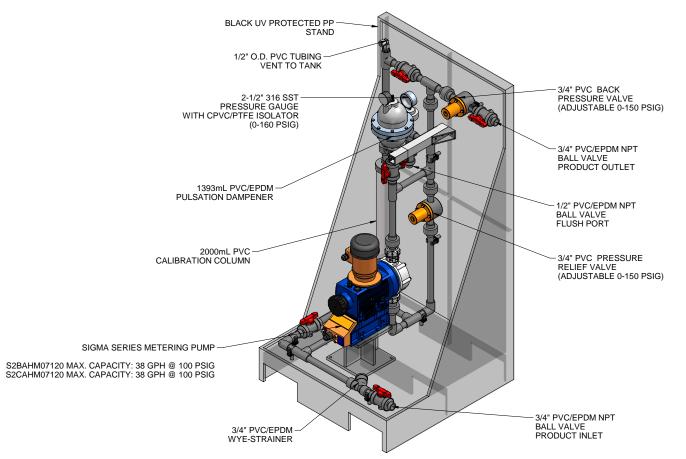

1. ALL PIPING AND FITTINGS SHALL BE 3/4" SCH. 80 PVC SOCKET WELD WITH EPDM SEALS UNLESS OTHERWISE REQUIRED BY COMPONENTS.

PIPING SCHEMATIC

2. ALL DIMENSIONS ARE IN INCHES AND ARE SHOWN FOR REFERENCE ONLY.

FRONT VIEW

SIDE VIEW

MAXIMUM TESTING PRESSURE = 150 PSI
MAXIMUM OPERATING PRESSURE = 100 PSI
CHEMICAL SERVICE = 7749322-200