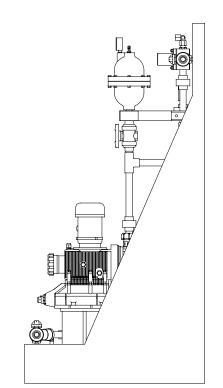

FRONT VIEW

SIDE VIEW

MAXIMUM TESTING PRESSURE = 150 PSI
MAXIMUM OPERATING PRESSURE = 100 PSI
CHEMICAL SERVICE = 7749322-200