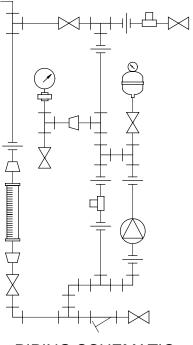

PIPING SCHEMATIC

NOTES:

- 1. ALL PIPING AND FITTINGS SHALL BE 3/4" SCH. 80 PVC SOCKET WELD WITH EPDM SEALS UNLESS OTHERWISE REQUIRED BY COMPONENTS.
- 2. ALL DIMENSIONS ARE IN INCHES AND ARE SHOWN FOR REFERENCE ONLY.