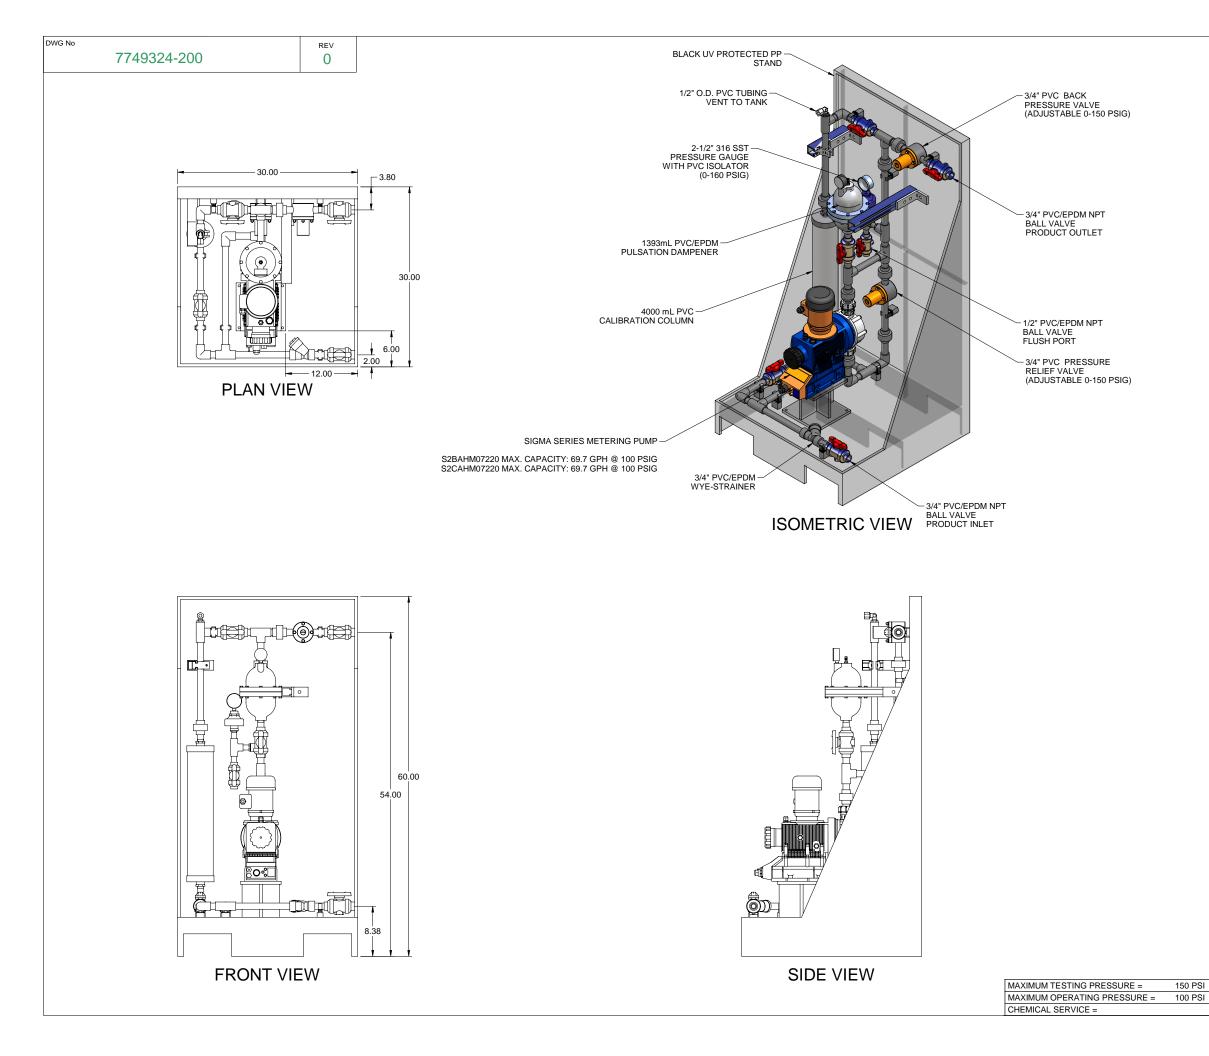

PIPING SCHEMATIC

NOTES:

- 1. ALL PIPING AND FITTINGS SHALL BE 3/4" SCH. 80 PVC SOCKET WELD WITH EPDM SEALS UNLESS OTHERWISE REQUIRED BY COMPONENTS.
- 2. ALL DIMENSIONS ARE IN INCHES AND ARE SHOWN FOR REFERENCE ONLY.

| 0     | 03/24/08      | FIRST ISSUE                                                                      |                                                   |                                                                        |                            | GJS    |                   |     |
|-------|---------------|----------------------------------------------------------------------------------|---------------------------------------------------|------------------------------------------------------------------------|----------------------------|--------|-------------------|-----|
| REV   | DATE          | DESCRIPTION                                                                      |                                                   |                                                                        |                            | BY     | APPD              | REV |
|       |               |                                                                                  | REVISIONS                                         |                                                                        |                            |        | _                 |     |
| CUST  | TOMER PROP    | ΜΙΝΕΝΤ Ι                                                                         | FLUID CO                                          | NT                                                                     | ROLS                       | S INC  | С.                |     |
|       | (F            | RE-ENG                                                                           | INEERED                                           | S١                                                                     | <b>STEN</b>                | (N     |                   |     |
| JOB   | No            | 7749324 PURCHASE ORDER №                                                         |                                                   |                                                                        |                            |        |                   |     |
| TITLE | MS1           | B-F075                                                                           | LOOR PV                                           | /C\I                                                                   | FPDM                       | PD     |                   |     |
|       |               |                                                                                  | L ARRANC                                          |                                                                        |                            |        |                   |     |
|       |               |                                                                                  | MINENT FLUID CONTROLS I<br>TTEN CONSENT OF PROMIP |                                                                        |                            |        | R                 |     |
| E     | NGINEERS SEAL |                                                                                  |                                                   | _                                                                      |                            |        |                   |     |
|       |               |                                                                                  | Pro Pro                                           | ٦ſ                                                                     | Mir                        |        | nt                | (R) |
|       |               | pic                                                                              |                                                   | -                                                                      |                            |        |                   |     |
|       |               | ProMinent THE PROMINENT GROUP OF COMPANIES                                       |                                                   |                                                                        |                            |        |                   |     |
|       |               | PITTS                                                                            | BURGH, PA USA                                     | ٧                                                                      | WWW.PROM                   | INENT. | US                |     |
|       |               | PROMINENT FLUID CONTROLS LTD.<br>490 SOUTHGATE DRIVE.<br>GUELPH, ONTARIO, CANADA |                                                   | PROMINENT FLUID CONTROLS INC.<br>RIDC PARK WEST<br>136 INDUSTRY DRIVE, |                            |        |                   |     |
|       |               | N1H 6J3<br>TEL. 519 836 5692                                                     | FAX. 519 836 5226                                 |                                                                        | SBURGH P.A<br>112 787 2484 |        | 5275<br>2 787 070 | )4  |
|       |               | DESIGNED GJS APPROVED                                                            |                                                   |                                                                        |                            |        |                   |     |
|       |               | DRAWN                                                                            | GJS                                               | SCA                                                                    |                            | N.T.   |                   |     |
| DWG   | No            | CHECKED                                                                          | DTH                                               | DAT                                                                    |                            | 03/24/ |                   |     |
| DVVG  |               | 19324-200                                                                        |                                                   |                                                                        | REV                        |        | PAGE              | -   |
|       | 114           | +9524-200                                                                        |                                                   |                                                                        | 0                          |        | 1/1               |     |