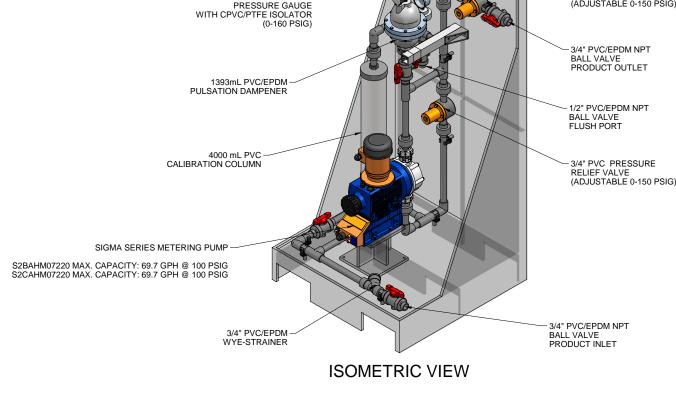

1. ALL PIPING AND FITTINGS SHALL BE 3/4" SCH. 80 PVC SOCKET WELD WITH EPDM SEALS UNLESS OTHERWISE REQUIRED BY COMPONENTS.

PIPING SCHEMATIC

2. ALL DIMENSIONS ARE IN INCHES AND ARE SHOWN FOR REFERENCE ONLY.

MAXIMUM TESTING PRESSURE = 150 PSI DWG No MAXIMUM OPERATING PRESSURE = 100 PSI CHEMICAL SERVICE =

7749324-200

1/1 Α

FRONT VIEW

DWG No