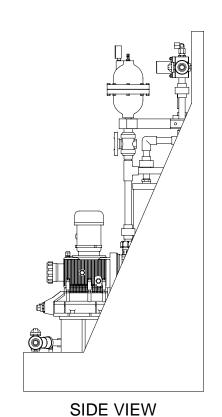

1. ALL PIPING AND FITTINGS SHALL BE 3/4" SCH. 80 PVC SOCKET WELD WITH EPDM SEALS UNLESS OTHERWISE REQUIRED BY COMPONENTS.

PIPING SCHEMATIC

2. ALL DIMENSIONS ARE IN INCHES AND ARE SHOWN FOR REFERENCE ONLY.

MAXIMUM TESTING PRESSURE = 150 PSI DWG No MAXIMUM OPERATING PRESSURE = 100 PSI CHEMICAL SERVICE =

7749324-200

1/1 Α

FRONT VIEW

DWG No