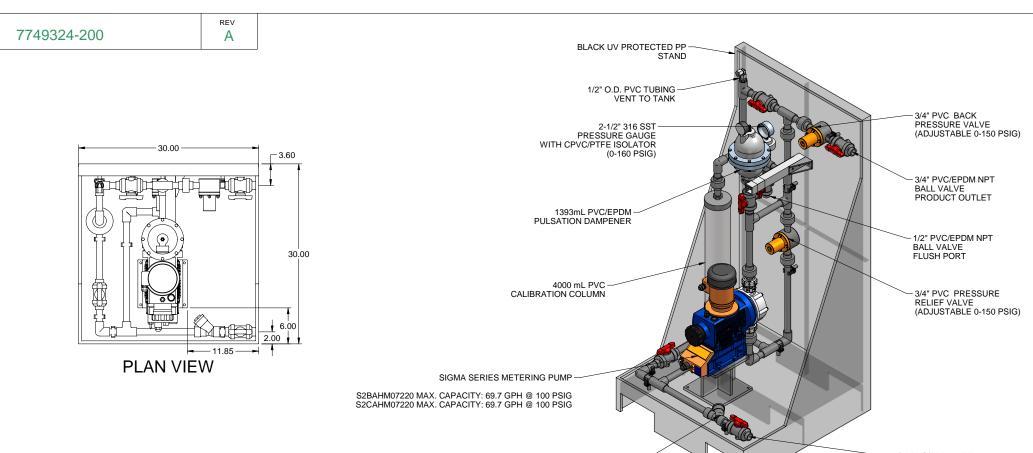

1. ALL PIPING AND FITTINGS SHALL BE 3/4" SCH. 80 PVC SOCKET WELD WITH EPDM SEALS UNLESS OTHERWISE REQUIRED BY COMPONENTS.

PIPING SCHEMATIC

2. ALL DIMENSIONS ARE IN INCHES AND ARE SHOWN FOR REFERENCE ONLY.

MAXIMUM TESTING PRESSURE = 150 PSI DWG No MAXIMUM OPERATING PRESSURE = 100 PSI CHEMICAL SERVICE =

7749324-200

1/1 Α

FRONT VIEW

DWG No