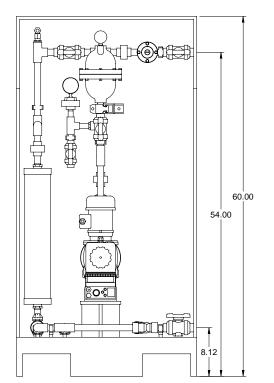

1. ALL PIPING AND FITTINGS SHALL BE 3/4" SCH. 80 PVC SOCKET WELD WITH EPDM SEALS UNLESS OTHERWISE REQUIRED BY COMPONENTS.

PIPING SCHEMATIC

2. ALL DIMENSIONS ARE IN INCHES AND ARE SHOWN FOR REFERENCE ONLY.

MAXIMUM TESTING PRESSURE = 150 PSI DWG No MAXIMUM OPERATING PRESSURE = 100 PSI CHEMICAL SERVICE =

7749324-200

1/1 Α

FRONT VIEW

DWG No