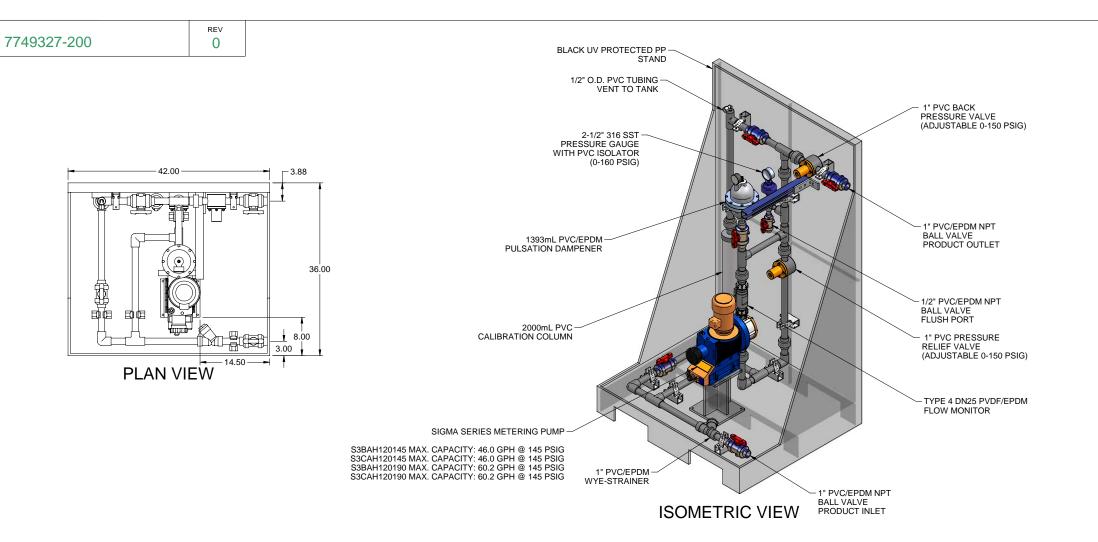

## NOTES:

- 1. ALL PIPING AND FITTINGS SHALL BE 1" SCH. 80 PVC SOCKET WELD WITH EPDM SEALS UNLESS OTHERWISE REQUIRED BY COMPONENTS.
- 2. ALL DIMENSIONS ARE IN INCHES AND ARE SHOWN FOR REFERENCE ONLY.

FIRST ISSUE

03/24/08

150 PSI

145 PSI

DWG No

MAXIMUM OPERATING PRESSURE =

CHEMICAL SERVICE =

CUSTOMER PROMINENT FLUID CONTROLS INC. (PRE-ENGINEERED SYSTEM) 7749327 PURCHASE ORDER No MS1C-A100\_FLOOR\_PVC\EPDM\_PD\_FM GENERAL ARRANGEMENT THIS DRAWING IS THE PROPERTY OF PROMINENT FLUID CONTROLS INC. AND SHALL NOT BE COPIED OR TRANSCEEDED WITHOUT THE WRITTEN CONSENT OF PROMINENT FLUID CONTROLS INC. PITTSBURGH, PA USA WWW.PROMINENT.US ROMINENT FLUID CONTROLS INC. PROMINENT FLUID CONTROLS LTD. 490 SOUTHGATE DRIVE. RIDC PARK WEST GUELPH, ONTARIO, CANADA 136 INDUSTRY DRIVE N1H 6J3 TEL. 519 836 569 PITTSBURGH P.A., USA. 15275 EL. 412 787 2484 DESIGNED APPROVED GJS SCALE DRAWN