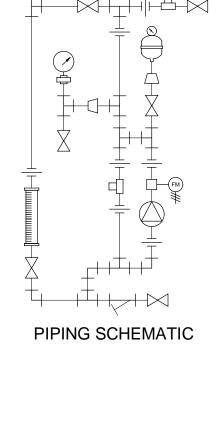

## NOTES:

- 1. ALL PIPING AND FITTINGS SHALL BE 1" SCH. 80 PVC SOCKET WELD WITH EPDM SEALS UNLESS OTHERWISE REQUIRED BY COMPONENTS.
- 2. ALL DIMENSIONS ARE IN INCHES AND ARE SHOWN FOR REFERENCE ONLY.

FIRST ISSUE

03/24/08

150 PSI

145 PSI

DWG No

MAXIMUM OPERATING PRESSURE =

CHEMICAL SERVICE =

CUSTOMER PROMINENT FLUID CONTROLS INC. (PRE-ENGINEERED SYSTEM) 7749327 PURCHASE ORDER No MS1C-A100\_FLOOR\_PVC\EPDM\_PD\_FM GENERAL ARRANGEMENT THIS DRAWING IS THE PROPERTY OF PROMINENT FLUID CONTROLS INC. AND SHALL NOT BE COPIED OR TRANSCEEDED WITHOUT THE WRITTEN CONSENT OF PROMINENT FLUID CONTROLS INC. PITTSBURGH, PA USA WWW.PROMINENT.US ROMINENT FLUID CONTROLS INC. PROMINENT FLUID CONTROLS LTD. 490 SOUTHGATE DRIVE. RIDC PARK WEST GUELPH, ONTARIO, CANADA 136 INDUSTRY DRIVE N1H 6J3 TEL. 519 836 569 PITTSBURGH P.A., USA. 15275 EL. 412 787 2484 DESIGNED APPROVED GJS SCALE DRAWN