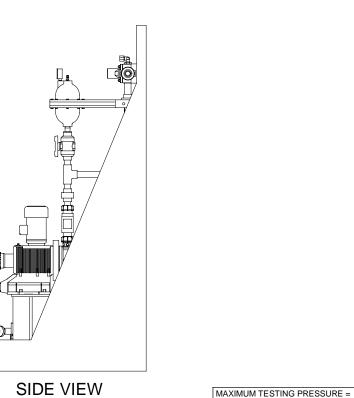

## NOTES:

- 1. ALL PIPING AND FITTINGS SHALL BE 1" SCH. 80 PVC SOCKET WELD WITH EPDM SEALS UNLESS OTHERWISE REQUIRED BY COMPONENTS.
- 2. ALL DIMENSIONS ARE IN INCHES AND ARE SHOWN FOR REFERENCE ONLY.

FIRST ISSUE

03/24/08

150 PSI

145 PSI

DWG No

MAXIMUM OPERATING PRESSURE =

CHEMICAL SERVICE =

CUSTOMER PROMINENT FLUID CONTROLS INC. (PRE-ENGINEERED SYSTEM) 7749327 PURCHASE ORDER No MS1C-A100\_FLOOR\_PVC\EPDM\_PD\_FM GENERAL ARRANGEMENT THIS DRAWING IS THE PROPERTY OF PROMINENT FLUID CONTROLS INC. AND SHALL NOT BE COPIED OR TRANSCEEDED WITHOUT THE WRITTEN CONSENT OF PROMINENT FLUID CONTROLS INC. PITTSBURGH, PA USA WWW.PROMINENT.US ROMINENT FLUID CONTROLS INC. PROMINENT FLUID CONTROLS LTD. 490 SOUTHGATE DRIVE. RIDC PARK WEST GUELPH, ONTARIO, CANADA 136 INDUSTRY DRIVE N1H 6J3 TEL. 519 836 569 PITTSBURGH P.A., USA. 15275 EL. 412 787 2484 DESIGNED APPROVED GJS SCALE DRAWN