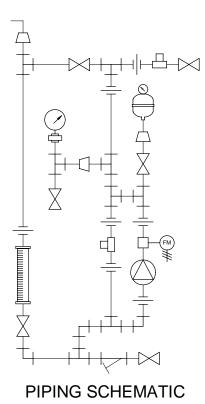

 CHEMICAL SERVICE =
 145 PSI

NOTES:

- 1. ALL PIPING AND FITTINGS SHALL BE 1" SCH. 80 PVC SOCKET WELD WITH EPDM SEALS UNLESS OTHERWISE REQUIRED BY COMPONENTS.
- 2. ALL DIMENSIONS ARE IN INCHES AND ARE SHOWN FOR REFERENCE ONLY.