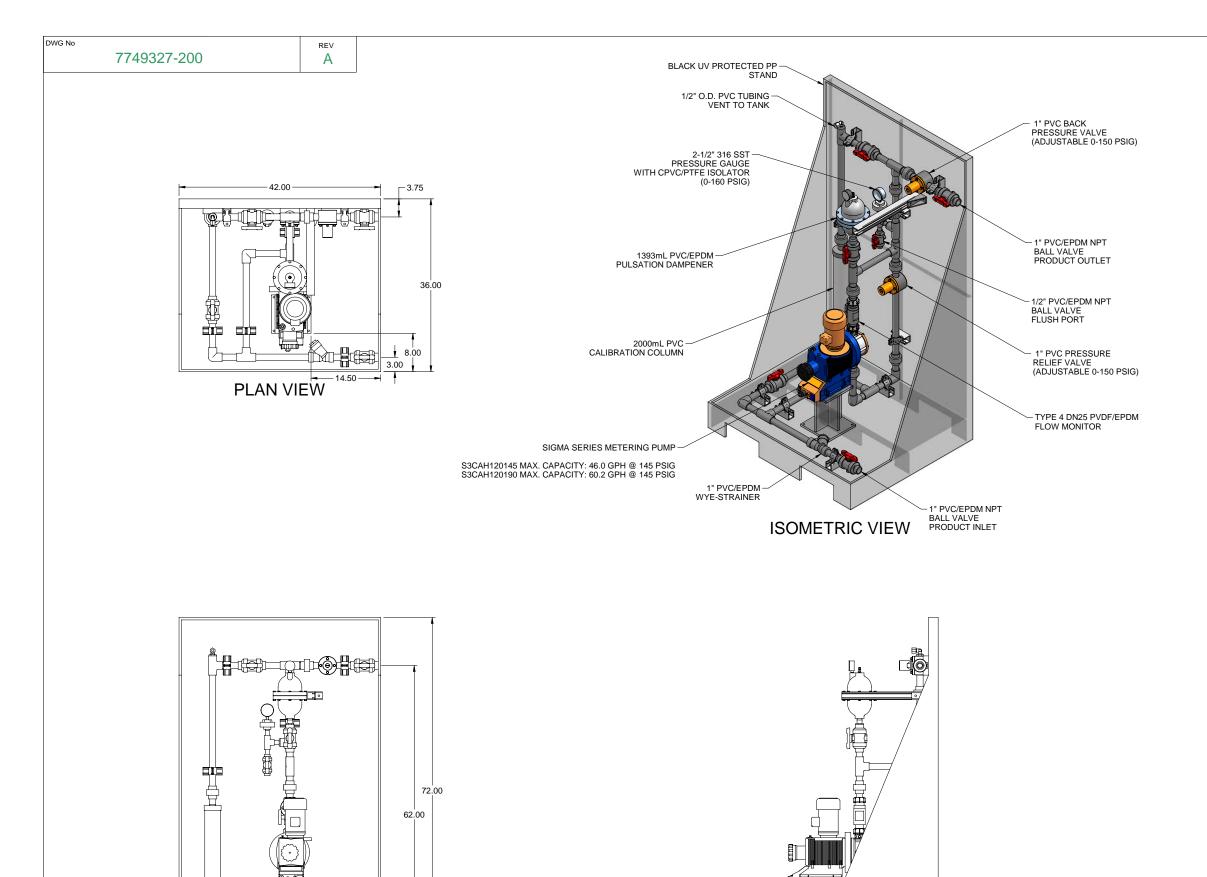

Õ

SIDE VIEW

聖

-

FRONT VIEW

8.25

 MAXIMUM TESTING PRESSURE =
 150 PSI

 MAXIMUM OPERATING PRESSURE =
 145 PSI

 CHEMICAL SERVICE =
 145 PSI

NOTES:

- 1. ALL PIPING AND FITTINGS SHALL BE 1" SCH. 80 PVC SOCKET WELD WITH EPDM SEALS UNLESS OTHERWISE REQUIRED BY COMPONENTS.
- 2. ALL DIMENSIONS ARE IN INCHES AND ARE SHOWN FOR REFERENCE ONLY.