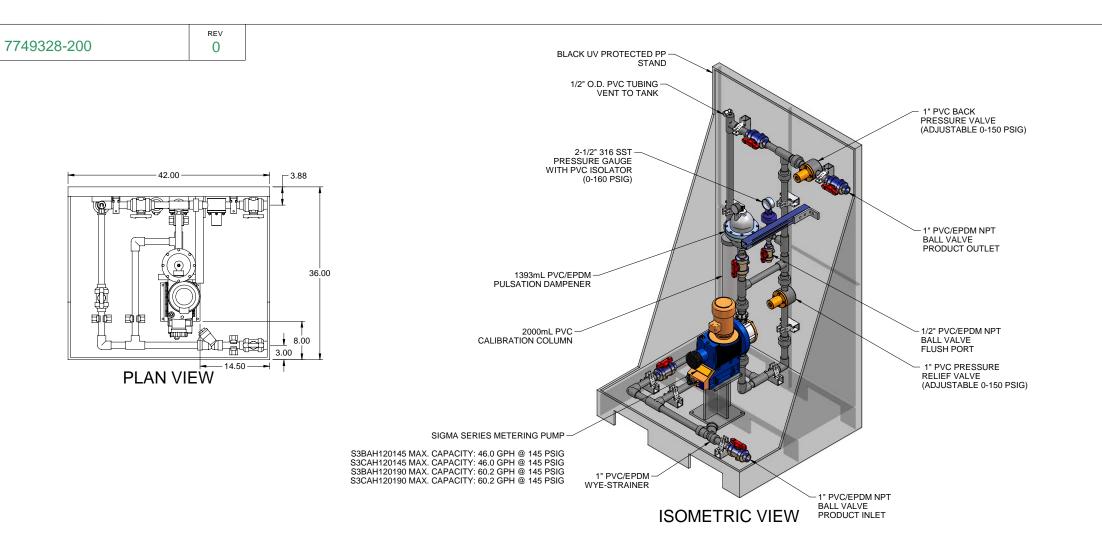

## NOTES:

- 1. ALL PIPING AND FITTINGS SHALL BE 1" SCH. 80 PVC SOCKET WELD WITH EPDM SEALS UNLESS OTHERWISE REQUIRED BY COMPONENTS.
- 2. ALL DIMENSIONS ARE IN INCHES AND ARE SHOWN FOR REFERENCE ONLY.

FIRST ISSUE

GJS

BY APPD REVD

1/1

MAXIMUM TESTING PRESSURE = 150 PSI MAXIMUM OPERATING PRESSURE = 145 PSI CHEMICAL SERVICE =

7749328-200 0

|     |      | -          |    |
|-----|------|------------|----|
|     |      |            |    |
|     |      |            |    |
|     | 62.  | 72.0<br>00 | )( |
| 80% |      |            |    |
|     | _    |            |    |
|     | 8.38 |            |    |