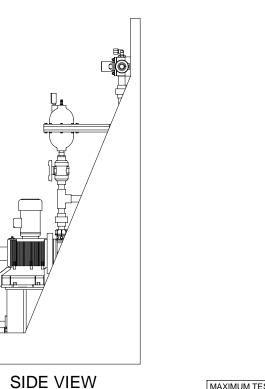

## NOTES:

- 1. ALL PIPING AND FITTINGS SHALL BE 1" SCH. 80 PVC SOCKET WELD WITH EPDM SEALS UNLESS OTHERWISE REQUIRED BY COMPONENTS.
- 2. ALL DIMENSIONS ARE IN INCHES AND ARE SHOWN FOR REFERENCE ONLY.

FIRST ISSUE

DESCRIPTION

PURCHASE ORDER No

REVISIONS







| ProMinent Prominent GROUP OF COMPANIES                                                                                |                       |                                                                                 |        |  |  |  |
|-----------------------------------------------------------------------------------------------------------------------|-----------------------|---------------------------------------------------------------------------------|--------|--|--|--|
| PITTSBURGH, PA USA                                                                                                    | ١                     | WWW.PROMINE                                                                     | ENT.US |  |  |  |
| PROMINENT FLUID CONTROLS LTD. 490 SOUTHGATE DRIVE. GUELP