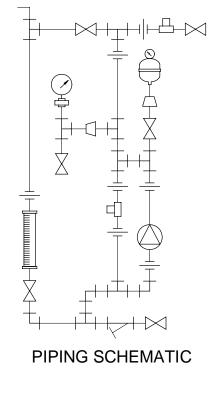

## NOTES:

- 1. ALL PIPING AND FITTINGS SHALL BE 1" SCH. 80 PVC SOCKET WELD WITH EPDM SEALS UNLESS OTHERWISE REQUIRED BY COMPONENTS.
- 2. ALL DIMENSIONS ARE IN INCHES AND ARE SHOWN FOR REFERENCE ONLY.

FIRST ISSUE