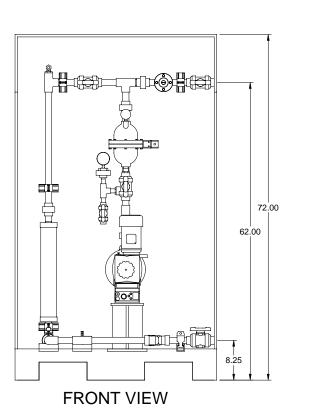

## NOTES:

- 1. ALL PIPING AND FITTINGS SHALL BE 1" SCH. 80 PVC SOCKET WELD WITH EPDM SEALS UNLESS OTHERWISE REQUIRED BY COMPONENTS.
- 2. ALL DIMENSIONS ARE IN INCHES AND ARE SHOWN FOR REFERENCE ONLY.

| Α         | 09/02/09 | REVISED PER UP-DATED PARTS | ALS |      |      |  |  |
|-----------|----------|----------------------------|-----|------|------|--|--|
| 0         | 03/24/08 | FIRST ISSUE                | GJS |      |      |  |  |
| REV       | DATE     | DESCRIPTION                | BY  | APPD | REVD |  |  |
| REVISIONS |          |                            |     |      |      |  |  |

MAXIMUM TESTING PRESSURE = 150 PSI DWG No MAXIMUM OPERATING PRESSURE = 145 PSI CHEMICAL SERVICE =

7749328-200

Α 1/1