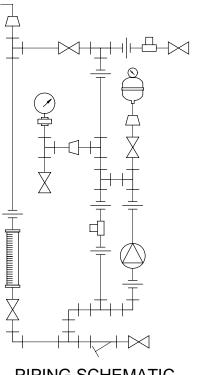

## PIPING SCHEMATIC

## NOTES:

- 1. ALL PIPING AND FITTINGS SHALL BE 1" SCH. 80 PVC SOCKET WELD WITH EPDM SEALS UNLESS OTHERWISE REQUIRED BY COMPONENTS.
- 2. ALL DIMENSIONS ARE IN INCHES AND ARE SHOWN FOR REFERENCE ONLY.

| Α         | 09/02/09 | REVISED PER UP-DATED PARTS | ALS |      |      |  |  |
|-----------|----------|----------------------------|-----|------|------|--|--|
| 0         | 03/24/08 | FIRST ISSUE                | GJS |      |      |  |  |
| REV       | DATE     | DESCRIPTION                | BY  | APPD | REVD |  |  |
| REVISIONS |          |                            |     |      |      |  |  |