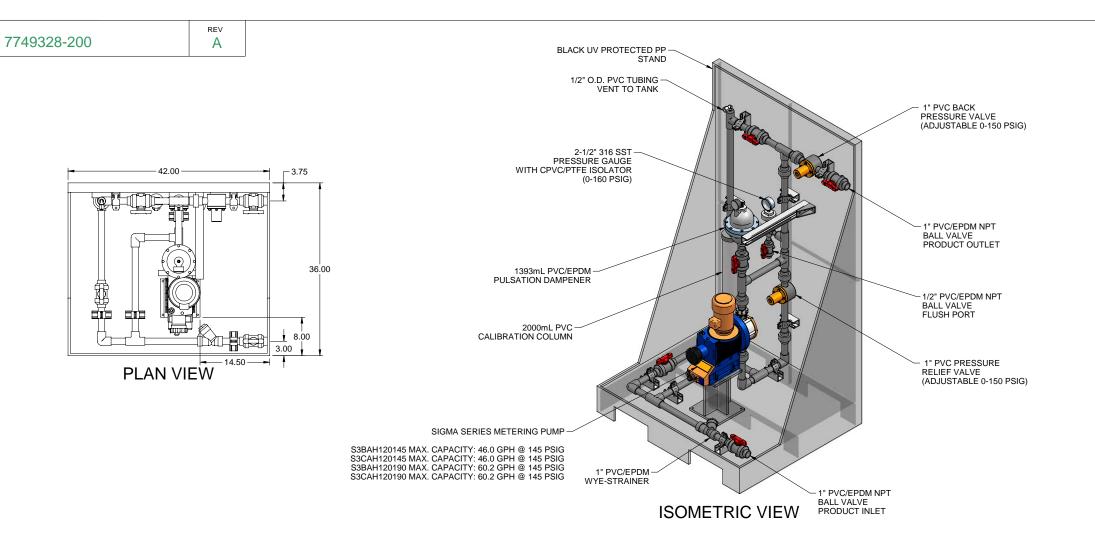

DWG No

## NOTES:

- 1. ALL PIPING AND FITTINGS SHALL BE 1" SCH. 80 PVC SOCKET WELD WITH EPDM SEALS UNLESS OTHERWISE REQUIRED BY COMPONENTS.
- 2. ALL DIMENSIONS ARE IN INCHES AND ARE SHOWN FOR REFERENCE ONLY.

| Α         | 09/02/09 | REVISED PER UP-DATED PARTS | ALS |      |      |  |  |
|-----------|----------|----------------------------|-----|------|------|--|--|
| 0         | 03/24/08 | FIRST ISSUE                | GJS |      |      |  |  |
| REV       | DATE     | DESCRIPTION                | BY  | APPD | REVD |  |  |
| REVISIONS |          |                            |     |      |      |  |  |

## CUSTOMER PROMINENT FLUID CONTROLS INC. (PRE-ENGINEERED SYSTEM)

JOB No 7749328

MS1C-A100\_FLOOR\_PVC\EPDM\_PD GENERAL ARRANGEMENT

PURCHASE ORDER No

THIS DRAWING IS THE PROPERTY OF PROMINENT FLUID CONTROLS INC. AND SHALL NOT BE COPIED OR TRANSFERRED WITHOUT THE WRITTEN CONSENT OF PROMINENT FLUID CONTROLS INC.

MAXIMUM TESTING PRESSURE = 150 PSI DWG No MAXIMUM OPERATING PRESSURE = 145 PSI CHEMICAL SERVICE =

7749328-200

Α 1/1