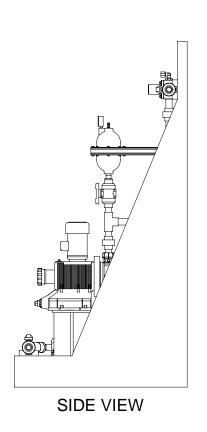

## NOTES:

- 1. ALL PIPING AND FITTINGS SHALL BE 1" SCH. 80 PVC SOCKET WELD WITH EPDM SEALS UNLESS OTHERWISE REQUIRED BY COMPONENTS.
- 2. ALL DIMENSIONS ARE IN INCHES AND ARE SHOWN FOR REFERENCE ONLY.

| Α         | 09/02/09 | REVISED PER UP-DATED PARTS | ALS |      |      |  |  |
|-----------|----------|----------------------------|-----|------|------|--|--|
| 0         | 03/24/08 | FIRST ISSUE                | GJS |      |      |  |  |
| REV       | DATE     | DESCRIPTION                | BY  | APPD | REVD |  |  |
| REVISIONS |          |                            |     |      |      |  |  |

MAXIMUM TESTING PRESSURE = 150 PSI DWG No MAXIMUM OPERATING PRESSURE = 145 PSI CHEMICAL SERVICE =

7749328-200

Α 1/1