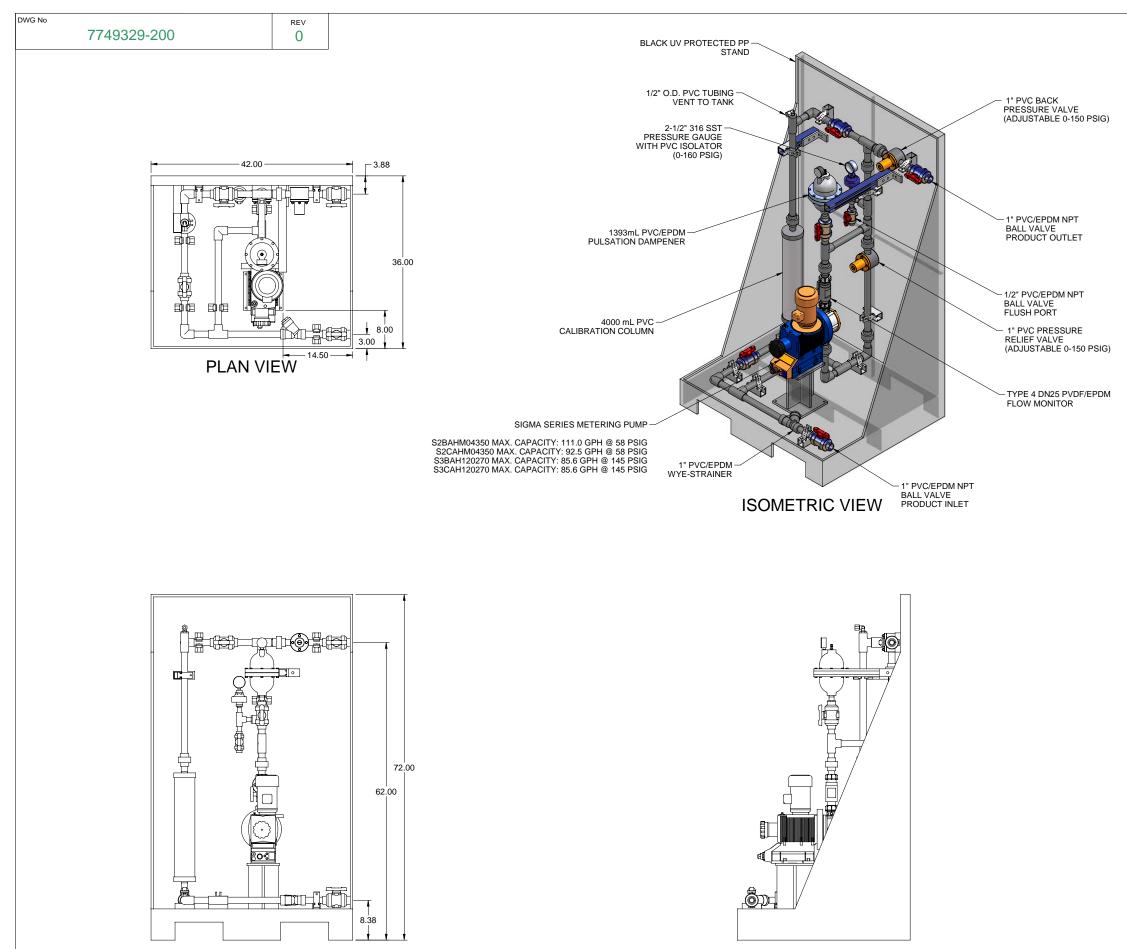

FRONT VIEW

MAXIMUM TESTING PRESSURE = 150 PSI MAXIMUM OPERATING PRESSURE = 58-145 PSI CHEMICAL SERVICE =

SIDE VIEW

NOTES:

- 1. ALL PIPING AND FITTINGS SHALL BE 1" SCH. 80 PVC SOCKET WELD WITH EPDM SEALS UNLESS OTHERWISE REQUIRED BY COMPONENTS.
- 2. ALL DIMENSIONS ARE IN INCHES AND ARE SHOWN FOR REFERENCE ONLY.

| 0     | 03/24/08      | FIRST ISSUE                                                                                                  |                                                                                                               |                                                            | GJS                                                                                                            |                                                                                 |                                                 |      |
|-------|---------------|--------------------------------------------------------------------------------------------------------------|---------------------------------------------------------------------------------------------------------------|------------------------------------------------------------|----------------------------------------------------------------------------------------------------------------|---------------------------------------------------------------------------------|-------------------------------------------------|------|
| REV   | DATE          |                                                                                                              | DESCRIPTION                                                                                                   |                                                            |                                                                                                                | BY                                                                              | APPD                                            | REVE |
|       |               |                                                                                                              | REVISIONS                                                                                                     |                                                            |                                                                                                                |                                                                                 |                                                 |      |
| CUST  | TOMER PRO     | VINENT                                                                                                       | FLUID CO                                                                                                      | NT                                                         | ROLS                                                                                                           | S INC                                                                           | D.                                              |      |
|       | (F            | RE-ENG                                                                                                       | INEERED                                                                                                       | S١                                                         | STEN                                                                                                           | N)                                                                              |                                                 |      |
| JOB   | No            | 7749329 PURCHASE ORDER No                                                                                    |                                                                                                               |                                                            |                                                                                                                |                                                                                 |                                                 |      |
| TITLE | MS1C          | -B100 FL                                                                                                     | OOR PVC                                                                                                       | \EF                                                        | DM P                                                                                                           | D F                                                                             | M                                               |      |
|       |               |                                                                                                              | L ARRANG                                                                                                      |                                                            |                                                                                                                |                                                                                 |                                                 |      |
|       |               |                                                                                                              | OMINENT FLUID CONTROLS I<br>RITTEN CONSENT OF PROMIN                                                          |                                                            |                                                                                                                |                                                                                 | र                                               |      |
| _     |               | 1                                                                                                            |                                                                                                               |                                                            |                                                                                                                |                                                                                 |                                                 |      |
| E     | NGINEERS SEAL |                                                                                                              |                                                                                                               | _                                                          |                                                                                                                |                                                                                 |                                                 | ~    |
| E     | NGINEERS SEAL |                                                                                                              | <b>Pr</b>                                                                                                     | <b>1</b> C                                                 | Vir                                                                                                            | ne                                                                              | n                                               | R    |
| E     | NGINEERS SEAL | pfc                                                                                                          |                                                                                                               |                                                            |                                                                                                                | -                                                                               |                                                 | R    |
| E     | NGINEERS SEAL |                                                                                                              |                                                                                                               |                                                            |                                                                                                                | -                                                                               |                                                 | R    |
| E     | NGINEERS SEAL |                                                                                                              |                                                                                                               | INEN                                                       |                                                                                                                | COMPA                                                                           | NIES                                            | R    |
| E     | NGINEERS SEAL | PITTS<br>PROMINENT FLU<br>490 SOUTHGATE<br>GUELPH, ONTAR<br>N1H 6J3                                          | THE PROM<br>BBURGH, PA USA<br>IID CONTROLS LTD.<br>E DRIVE.<br>RIO, CANADA                                    | PRO<br>RIDC<br>136 I<br>PITT                               | T GROUP OF<br>WWW.PROM<br>MINENT FLU<br>PARK WES<br>NDUSTRY DI<br>SBURGH P.A                                   | TINENT.I<br>MINENT.I<br>IID CONT<br>T<br>RIVE,<br>A., USA. 1                    | NIES<br>US<br>ROLS I<br>5275                    | NC.  |
| E     | NGINEERS SEAL | PITTS<br>PROMINENT FLU<br>490 SOUTHGATE<br>GUELPH, ONTAR<br>N1H 6J3<br>TEL. 519 836 5692                     | THE PRON<br>SBURGH, PA USA<br>DID CONTROLS LTD.<br>E DRIVE.<br>NO, CANADA<br>FAX. 519 836 5226                | PRO<br>RIDC<br>136 I<br>PITT<br>TEL.4                      | T GROUP OF<br>WWW.PROM<br>MINENT FLU<br>PARK WES'<br>NDUSTRY DI<br>SBURGH P.A<br>12 787 2484                   | TINENT.I<br>MINENT.I<br>IID CONT<br>T<br>RIVE,<br>A., USA. 1                    | NIES<br>US<br>ROLS I                            | NC.  |
| E     | NGINEERS SEAL | PITTS<br>PROMINENT FLU<br>490 SOUTHGATE<br>GUELPH, ONTAR<br>N1H 6J3                                          | THE PROM<br>BBURGH, PA USA<br>IID CONTROLS LTD.<br>E DRIVE.<br>RIO, CANADA                                    | PRO<br>RIDC<br>136 I<br>PITT<br>TEL.4                      | T GROUP OF<br>WWW.PROM<br>MINENT FLU<br>PARK WES<br>NDUSTRY DI<br>SBURGH P.A<br>12 787 2484<br>ROVED           | T<br>RIVE,<br>A., USA. 1<br>FAX. 41                                             | NIES<br>US<br>ROLS I<br>5275<br>2 787 070       | NC.  |
| E     | NGINEERS SEAL | PITTS<br>PROMINENT FLU<br>490 SOUTHGATE<br>GUELPH, ONTAR<br>N1H 6J3<br>TEL. 519 836 5692<br>DESIGNED         | THE PROM<br>SBURGH, PA USA<br>JID CONTROLS LTD.<br>E DRIVE.<br>RIO, CANADA<br>FAX. 519 836 5226<br>GJS        | VINEN<br>PRO<br>RIDC<br>136 I<br>PITT<br>TEL.4<br>APP      | T GROUP OF<br>WWW.PROM<br>MINENT FLU<br>C PARK WES<br>NDUSTRY DI<br>SBURGH P.A.<br>112 787 2484<br>ROVED<br>LE | TINENT.I<br>MINENT.I<br>IID CONT<br>T<br>RIVE,<br>A., USA. 1                    | NIES<br>US<br>ROLS I<br>5275<br>2 787 070<br>S. | NC.  |
| E     |               | PITTS<br>PROMINENT FLU<br>490 SOUTHGATE<br>GUELPH, ONTAR<br>N1H GJ3<br>TEL 519 836 5692<br>DESIGNED<br>DRAWN | THE PROM<br>SBURGH, PA USA<br>JID CONTROLS LTD.<br>E DRIVE.<br>RIO, CANADA<br>FAX. 519 836 5226<br>GJS<br>GJS | PRO<br>PRO<br>RIDC<br>136 I<br>PITT<br>TEL.4<br>APP<br>SCA | T GROUP OF<br>WWW.PROM<br>MINENT FLU<br>C PARK WES<br>NDUSTRY DI<br>SBURGH P.A.<br>112 787 2484<br>ROVED<br>LE | MINENT.<br>MINENT.<br>MID CONT<br>T<br>RIVE,<br>A., USA. 1<br>FAX. 41<br>N.T. 5 | NIES<br>US<br>ROLS I<br>5275<br>2 787 070<br>S. | NC.  |