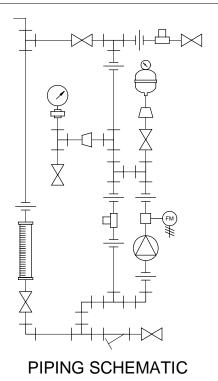

FRONT VIEW

MAXIMUM TESTING PRESSURE = 150 PSI MAXIMUM OPERATING PRESSURE = 58-145 PSI CHEMICAL SERVICE =

SIDE VIEW

NOTES:

- 1. ALL PIPING AND FITTINGS SHALL BE 1" SCH. 80 PVC SOCKET WELD WITH EPDM SEALS UNLESS OTHERWISE REQUIRED BY COMPONENTS.
- 2. ALL DIMENSIONS ARE IN INCHES AND ARE SHOWN FOR REFERENCE ONLY.