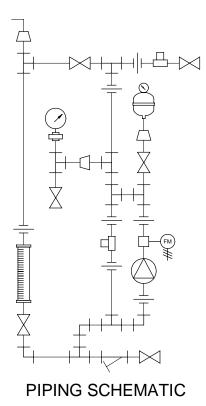

## NOTES:

- 1. ALL PIPING AND FITTINGS SHALL BE 1" SCH. 80 PVC SOCKET WELD WITH EPDM SEALS UNLESS OTHERWISE REQUIRED BY COMPONENTS.
- 2. ALL DIMENSIONS ARE IN INCHES AND ARE SHOWN FOR REFERENCE ONLY.

| A     | 09/02/09          | REVISED                                               | PER UP-DATE            |                                                 | ets 4                       | ALS          |            |  |
|-------|-------------------|-------------------------------------------------------|------------------------|-------------------------------------------------|-----------------------------|--------------|------------|--|
|       |                   |                                                       |                        |                                                 |                             |              |            |  |
| 0     | 03/24/08          | FIRST ISSUE                                           |                        |                                                 |                             | GJS          |            |  |
| REV   | DATE              | DESCRIPTION                                           |                        |                                                 |                             | BY           | APPD RE    |  |
|       |                   |                                                       | REVISIONS              |                                                 |                             |              |            |  |
| CUST  | TOMER <b>PRON</b> | IINENT F                                              | LUID CO                | <b>NT</b>                                       | ROLS                        | IN           | C.         |  |
|       |                   |                                                       | INEERED                |                                                 |                             |              |            |  |
| JOB   |                   | 7749329                                               | PURCHASE C             |                                                 |                             | /            |            |  |
|       |                   |                                                       |                        |                                                 |                             |              |            |  |
| TITLE | MS1C              | -B100_FL                                              | OOR_PVC                | ;\EP                                            | PDM_PD                      | )_F          | M          |  |
|       |                   | GENERA                                                | L ARRAN                | GEN                                             | <b>JENT</b>                 |              |            |  |
|       | THIS DRAWING IS   | THE PROPERTY OF PRO                                   | MINENT FLUID CONTROLS  | INC. AND                                        | SHALL NOT BE CO             |              | 2          |  |
|       |                   |                                                       | ITTEN CONSENT OF PROMI |                                                 |                             |              |            |  |
| E     | NGINEERS SEAL     |                                                       |                        | _                                               |                             |              |            |  |
|       |                   |                                                       |                        |                                                 | Min                         | Δ            | nt®        |  |
|       |                   |                                                       |                        |                                                 |                             |              | IIC.       |  |
|       |                   | ProMinent THE PROMINENT GROUP OF COMPANIES            |                        |                                                 |                             |              |            |  |
|       |                   |                                                       |                        |                                                 |                             |              |            |  |
|       |                   |                                                       | BURGH, PA USA          |                                                 | VWW.PROMIN                  |              |            |  |
|       |                   | PROMINENT FLUID CONTROLS LTD.<br>490 SOUTHGATE DRIVE. |                        | PROMINENT FLUID CONTROLS INC.<br>RIDC PARK WEST |                             |              |            |  |
|       |                   | GUELPH, ONTARIO, CANADA                               |                        |                                                 | 136 INDUSTRY DRIVE,         |              |            |  |
|       |                   | N1H 6J3                                               | N1H 6J3                |                                                 | PITTSBURGH P.A., USA. 15275 |              |            |  |
|       |                   | TEL. 519 836 5692                                     | FAX. 519 836 5226      | TEL. 4                                          | 12 787 2484                 | FAX. 41      | 2 787 0704 |  |
|       |                   | DESIGNED GJS APPROVED                                 |                        |                                                 |                             |              |            |  |
|       |                   | DRAWN                                                 | DRAWN GJS S            |                                                 | SCALE N.T.S.                |              |            |  |
|       |                   |                                                       |                        |                                                 |                             |              |            |  |
|       |                   | CHECKED                                               | DTH                    | DAT                                             | E 0;                        | <u>3/24/</u> |            |  |
| DWG   | No                | CHECKED                                               | DTH                    | DAT                                             | e O:<br>REV                 | 3/24/        |            |  |
| DWG   |                   | СНЕСКЕД                                               | DTH                    | DAT                                             |                             | 3/24/        | /08        |  |