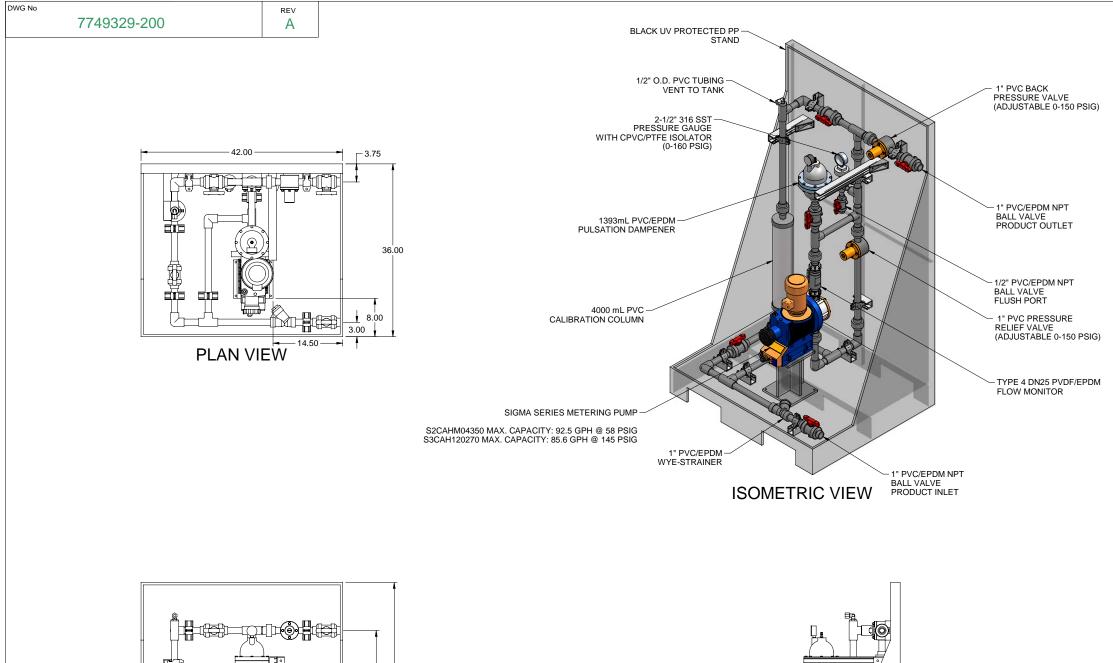

MAXIMUM TESTING PRESSURE = 150 PSI MAXIMUM OPERATING PRESSURE = 58-145 PSI CHEMICAL SERVICE =

## NOTES:

- 1. ALL PIPING AND FITTINGS SHALL BE 1" SCH. 80 PVC SOCKET WELD WITH EPDM SEALS UNLESS OTHERWISE REQUIRED BY COMPONENTS.
- 2. ALL DIMENSIONS ARE IN INCHES AND ARE SHOWN FOR REFERENCE ONLY.

| A     | 09/02/09          | REVISED                                               | PER UP-DATE            |                                                 | ets 4                       | ALS          |            |  |
|-------|-------------------|-------------------------------------------------------|------------------------|-------------------------------------------------|-----------------------------|--------------|------------|--|
|       |                   |                                                       |                        |                                                 |                             |              |            |  |
| 0     | 03/24/08          | FIRST ISSUE                                           |                        |                                                 |                             | GJS          |            |  |
| REV   | DATE              | DESCRIPTION                                           |                        |                                                 |                             | BY           | APPD RE    |  |
|       |                   |                                                       | REVISIONS              |                                                 |                             |              |            |  |
| CUST  | TOMER <b>PRON</b> | IINENT F                                              | LUID CO                | <b>NT</b>                                       | ROLS                        | IN           | C.         |  |
|       |                   |                                                       | INEERED                |                                                 |                             |              |            |  |
| JOB   |                   | 7749329                                               | PURCHASE C             |                                                 |                             | /            |            |  |
|       |                   |                                                       |                        |                                                 |                             |              |            |  |
| TITLE | MS1C              | -B100_FL                                              | OOR_PVC                | ;\EP                                            | PDM_PD                      | )_F          | M          |  |
|       |                   | GENERA                                                | L ARRAN                | GEN                                             | <b>JENT</b>                 |              |            |  |
|       | THIS DRAWING IS   | THE PROPERTY OF PRO                                   | MINENT FLUID CONTROLS  | INC. AND                                        | SHALL NOT BE CO             |              | 2          |  |
|       |                   |                                                       | ITTEN CONSENT OF PROMI |                                                 |                             |              |            |  |
| E     | NGINEERS SEAL     |                                                       |                        | _                                               |                             |              |            |  |
|       |                   |                                                       |                        |                                                 | Min                         | Δ            | nt®        |  |
|       |                   |                                                       |                        |                                                 |                             |              | IIC.       |  |
|       |                   | ProMinent THE PROMINENT GROUP OF COMPANIES            |                        |                                                 |                             |              |            |  |
|       |                   |                                                       |                        |                                                 |                             |              |            |  |
|       |                   |                                                       | BURGH, PA USA          |                                                 | VWW.PROMIN                  |              |            |  |
|       |                   | PROMINENT FLUID CONTROLS LTD.<br>490 SOUTHGATE DRIVE. |                        | PROMINENT FLUID CONTROLS INC.<br>RIDC PARK WEST |                             |              |            |  |
|       |                   | GUELPH, ONTARIO, CANADA                               |                        |                                                 | 136 INDUSTRY DRIVE,         |              |            |  |
|       |                   | N1H 6J3                                               | N1H 6J3                |                                                 | PITTSBURGH P.A., USA. 15275 |              |            |  |
|       |                   | TEL. 519 836 5692                                     | FAX. 519 836 5226      | TEL. 4                                          | 12 787 2484                 | FAX. 41      | 2 787 0704 |  |
|       |                   | DESIGNED GJS APPROVED                                 |                        |                                                 |                             |              |            |  |
|       |                   | DRAWN                                                 | DRAWN GJS S            |                                                 | SCALE N.T.S.                |              |            |  |
|       |                   |                                                       |                        |                                                 |                             |              |            |  |
|       |                   | CHECKED                                               | DTH                    | DAT                                             | E 0;                        | <u>3/24/</u> |            |  |
| DWG   | No                | CHECKED                                               | DTH                    | DAT                                             | e O:<br>REV                 | 3/24/        |            |  |
| DWG   |                   | СНЕСКЕД                                               | DTH                    | DAT                                             |                             | 3/24/        | /08        |  |