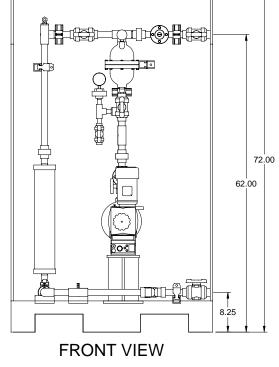

## NOTES:

- 1. ALL PIPING AND FITTINGS SHALL BE 1" SCH. 80 PVC SOCKET WELD WITH EPDM SEALS UNLESS OTHERWISE REQUIRED BY COMPONENTS.
- 2. ALL DIMENSIONS ARE IN INCHES AND ARE SHOWN FOR REFERENCE ONLY.

| A     | 09/02/09          | REVISED                                               | PER UP-DATE            |                                                 | ets 4                       | ALS          |            |  |
|-------|-------------------|-------------------------------------------------------|------------------------|-------------------------------------------------|-----------------------------|--------------|------------|--|
|       |                   |                                                       |                        |                                                 |                             |              |            |  |
| 0     | 03/24/08          | FIRST ISSUE                                           |                        |                                                 |                             | GJS          |            |  |
| REV   | DATE              | DESCRIPTION                                           |                        |                                                 |                             | BY           | APPD RE    |  |
|       |                   |                                                       | REVISIONS              |                                                 |                             |              |            |  |
| CUST  | TOMER <b>PRON</b> | IINENT F                                              | LUID CO                | <b>NT</b>                                       | ROLS                        | IN           | C.         |  |
|       |                   |                                                       | INEERED                |                                                 |                             |              |            |  |
| JOB   |                   | 7749329                                               | PURCHASE C             |                                                 |                             | /            |            |  |
|       |                   |                                                       |                        |                                                 |                             |              |            |  |
| TITLE | MS1C              | -B100_FL                                              | OOR_PVC                | ;\EP                                            | PDM_PD                      | )_F          | M          |  |
|       |                   | GENERA                                                | L ARRAN                | GEN                                             | <b>JENT</b>                 |              |            |  |
|       | THIS DRAWING IS   | THE PROPERTY OF PRO                                   | MINENT FLUID CONTROLS  | INC. AND                                        | SHALL NOT BE CO             |              | 2          |  |
|       |                   |                                                       | ITTEN CONSENT OF PROMI |                                                 |                             |              |            |  |
| E     | NGINEERS SEAL     |                                                       |                        | _                                               |                             |              |            |  |
|       |                   |                                                       |                        |                                                 | Min                         | Δ            | nt®        |  |
|       |                   |                                                       |                        |                                                 |                             |              | IIC.       |  |
|       |                   | ProMinent THE PROMINENT GROUP OF COMPANIES            |                        |                                                 |                             |              |            |  |
|       |                   |                                                       |                        |                                                 |                             |              |            |  |
|       |                   |                                                       | BURGH, PA USA          |                                                 | VWW.PROMIN                  |              |            |  |
|       |                   | PROMINENT FLUID CONTROLS LTD.<br>490 SOUTHGATE DRIVE. |                        | PROMINENT FLUID CONTROLS INC.<br>RIDC PARK WEST |                             |              |            |  |
|       |                   | GUELPH, ONTARIO, CANADA                               |                        |                                                 | 136 INDUSTRY DRIVE,         |              |            |  |
|       |                   | N1H 6J3                                               | N1H 6J3                |                                                 | PITTSBURGH P.A., USA. 15275 |              |            |  |
|       |                   | TEL. 519 836 5692                                     | FAX. 519 836 5226      | TEL. 4                                          | 12 787 2484                 | FAX. 41      | 2 787 0704 |  |
|       |                   | DESIGNED GJS APPROVED                                 |                        |                                                 |                             |              |            |  |
|       |                   | DRAWN                                                 | DRAWN GJS S            |                                                 | SCALE N.T.S.                |              |            |  |
|       |                   |                                                       |                        |                                                 |                             |              |            |  |
|       |                   | CHECKED                                               | DTH                    | DAT                                             | E 0;                        | <u>3/24/</u> |            |  |
| DWG   | No                | CHECKED                                               | DTH                    | DAT                                             | e O:<br>REV                 | 3/24/        |            |  |
| DWG   |                   | СНЕСКЕД                                               | DTH                    | DAT                                             |                             | 3/24/        | /08        |  |