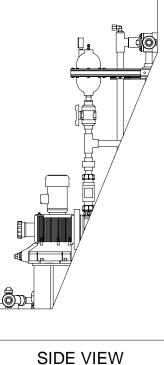

## NOTES:

- 1. ALL PIPING AND FITTINGS SHALL BE 1" SCH. 80 PVC SOCKET WELD WITH EPDM SEALS UNLESS OTHERWISE REQUIRED BY COMPONENTS.
- 2. ALL DIMENSIONS ARE IN INCHES AND ARE SHOWN FOR REFERENCE ONLY.

| A     | 09/02/09          | REVISED                                               | PER UP-DATE            |                                                 | ets 4                       | ALS          |            |  |
|-------|-------------------|-------------------------------------------------------|------------------------|-------------------------------------------------|-----------------------------|--------------|------------|--|
|       |                   |                                                       |                        |                                                 |                             |              |            |  |
| 0     | 03/24/08          | FIRST ISSUE                                           |                        |                                                 |                             | GJS          |            |  |
| REV   | DATE              | DESCRIPTION                                           |                        |                                                 |                             | BY           | APPD RE    |  |
|       |                   |                                                       | REVISIONS              |                                                 |                             |              |            |  |
| CUST  | TOMER <b>PRON</b> | IINENT F                                              | LUID CO                | <b>NT</b>                                       | ROLS                        | IN           | C.         |  |
|       |                   |                                                       | INEERED                |                                                 |                             |              |            |  |
| JOB   |                   | 7749329                                               | PURCHASE C             |                                                 |                             | /            |            |  |
|       |                   |                                                       |                        |                                                 |                             |              |            |  |
| TITLE | MS1C              | -B100_FL                                              | OOR_PVC                | ;\EP                                            | PDM_PD                      | )_F          | M          |  |
|       |                   | GENERA                                                | L ARRAN                | GEN                                             | <b>JENT</b>                 |              |            |  |
|       | THIS DRAWING IS   | THE PROPERTY OF PRO                                   | MINENT FLUID CONTROLS  | INC. AND                                        | SHALL NOT BE CO             |              | 2          |  |
|       |                   |                                                       | ITTEN CONSENT OF PROMI |                                                 |                             |              |            |  |
| E     | NGINEERS SEAL     |                                                       |                        | _                                               |                             |              |            |  |
|       |                   |                                                       |                        |                                                 | Min                         | Δ            | nt®        |  |
|       |                   |                                                       |                        |                                                 |                             |              | IIC.       |  |
|       |                   | ProMinent THE PROMINENT GROUP OF COMPANIES            |                        |                                                 |                             |              |            |  |
|       |                   |                                                       |                        |                                                 |                             |              |            |  |
|       |                   |                                                       | BURGH, PA USA          |                                                 | VWW.PROMIN                  |              |            |  |
|       |                   | PROMINENT FLUID CONTROLS LTD.<br>490 SOUTHGATE DRIVE. |                        | PROMINENT FLUID CONTROLS INC.<br>RIDC PARK WEST |                             |              |            |  |
|       |                   | GUELPH, ONTARIO, CANADA                               |                        |                                                 | 136 INDUSTRY DRIVE,         |              |            |  |
|       |                   | N1H 6J3                                               | N1H 6J3                |                                                 | PITTSBURGH P.A., USA. 15275 |              |            |  |
|       |                   | TEL. 519 836 5692                                     | FAX. 519 836 5226      | TEL. 4                                          | 12 787 2484                 | FAX. 41      | 2 787 0704 |  |
|       |                   | DESIGNED GJS APPROVED                                 |                        |                                                 |                             |              |            |  |
|       |                   | DRAWN                                                 | DRAWN GJS S            |                                                 | SCALE N.T.S.                |              |            |  |
|       |                   |                                                       |                        |                                                 |                             |              |            |  |
|       |                   | CHECKED                                               | DTH                    | DAT                                             | E 0;                        | <u>3/24/</u> |            |  |
| DWG   | No                | CHECKED                                               | DTH                    | DAT                                             | e O:<br>REV                 | 3/24/        |            |  |
| DWG   |                   | СНЕСКЕД                                               | DTH                    | DAT                                             |                             | 3/24/        | /08        |  |