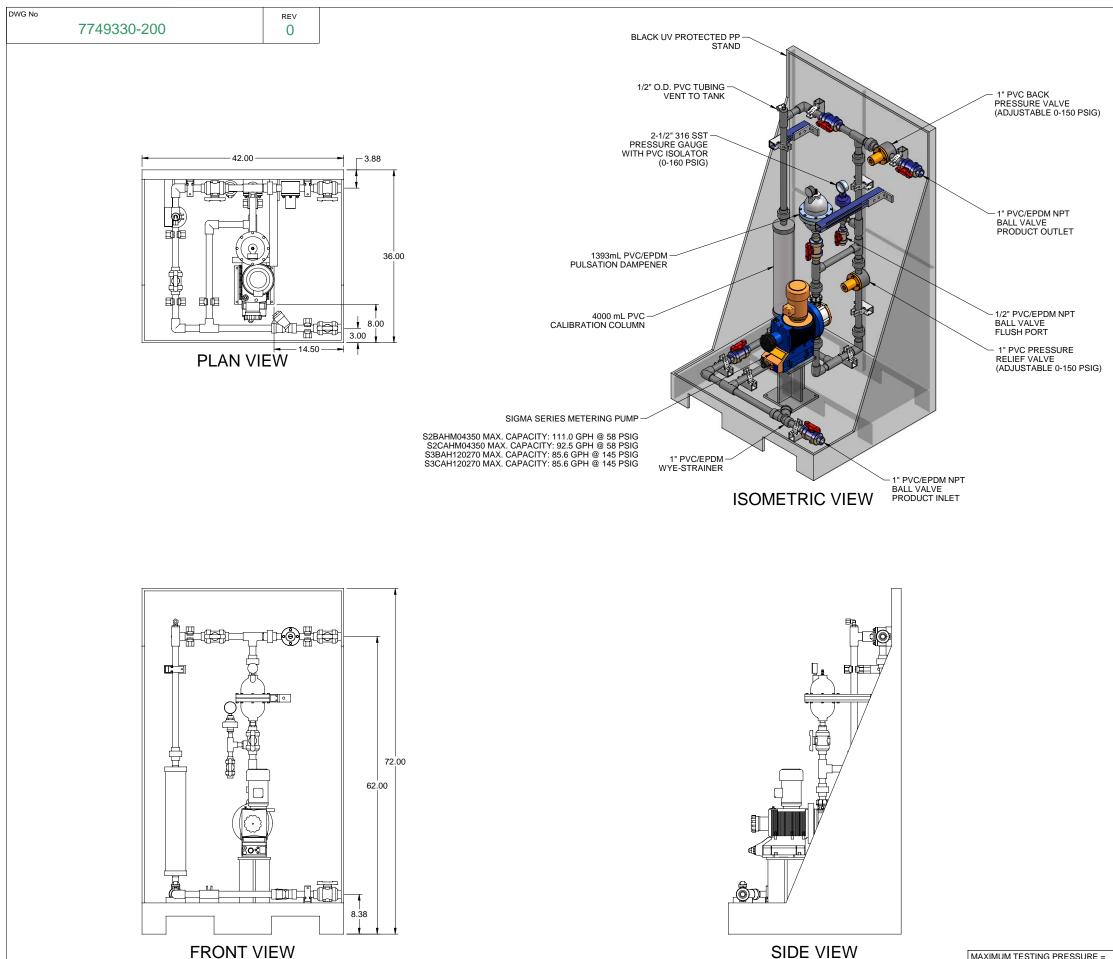

MAXIMUM TESTING PRESSURE = 150 PSI MAXIMUM OPERATING PRESSURE = 58-145 PSI CHEMICAL SERVICE =

NOTES:

- 1. ALL PIPING AND FITTINGS SHALL BE 1" SCH. 80 PVC SOCKET WELD WITH EPDM SEALS UNLESS OTHERWISE REQUIRED BY COMPONENTS.
- 2. ALL DIMENSIONS ARE IN INCHES AND ARE SHOWN FOR REFERENCE ONLY.