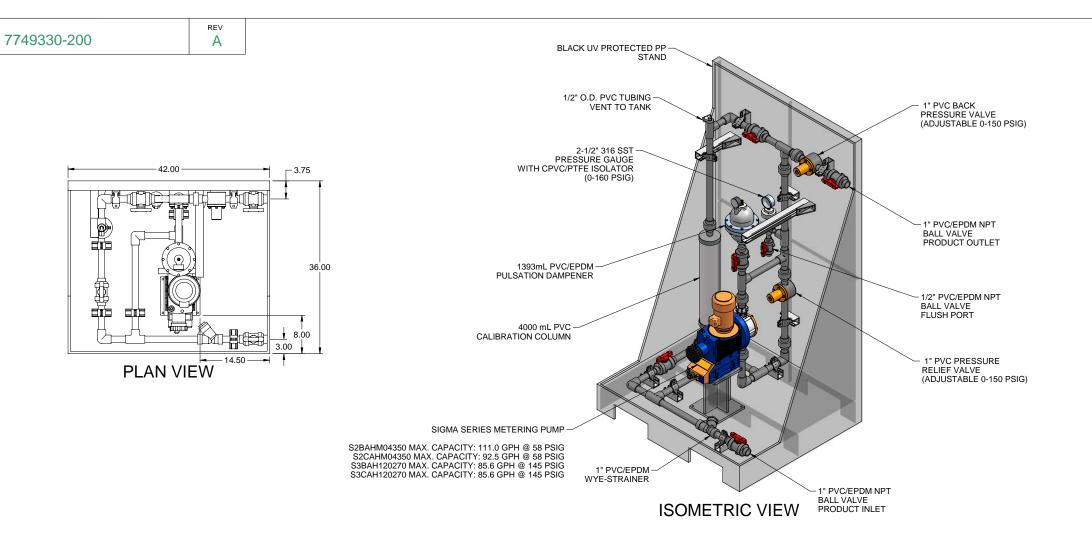

## NOTES:

- 1. ALL PIPING AND FITTINGS SHALL BE 1" SCH. 80 PVC SOCKET WELD WITH EPDM SEALS UNLESS OTHERWISE REQUIRED BY COMPONENTS.
- 2. ALL DIMENSIONS ARE IN INCHES AND ARE SHOWN FOR REFERENCE ONLY.

| Α         | 09/02/09 | REVISED PER UP-DATED PARTS | ALS |      |      |  |  |  |
|-----------|----------|----------------------------|-----|------|------|--|--|--|
| 0         | 03/24/08 | FIRST ISSUE                | GJS |      |      |  |  |  |
| REV       | DATE     | DESCRIPTION                | BY  | APPD | REVD |  |  |  |
| REVISIONS |          |                            |     |      |      |  |  |  |

## CUSTOMER PROMINENT FLUID CONTROLS INC. (PRE-ENGINEERED SYSTEM)

JOB No 7749330 PURCHASE ORI

MS1C-B100\_FLOOR\_PVC\EPDM\_PD
GENERAL ARRANGEMENT

THIS DRAWING IS THE PROPERTY OF PROMINENT FLUID CONTROLS INC. AND SHALL NOT BE COPIED OR

MAXIMUM TESTING PRESSURE = 150 PSI | III | MAXIMUM OPERATING PRESSURE = 58-145 PSI | CHEMICAL SERVICE =

7749330-200

REV P.