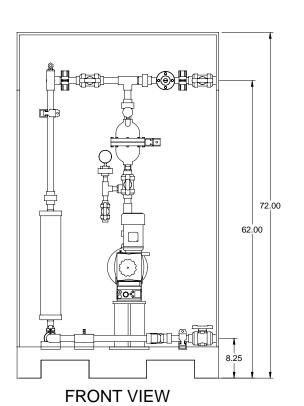

## NOTES:

- 1. ALL PIPING AND FITTINGS SHALL BE 1" SCH. 80 PVC SOCKET WELD WITH EPDM SEALS UNLESS OTHERWISE REQUIRED BY COMPONENTS.
- 2. ALL DIMENSIONS ARE IN INCHES AND ARE SHOWN FOR REFERENCE ONLY.

| Α         | 09/02/09 | REVISED PER UP-DATED PARTS | ALS |      |      |  |  |  |
|-----------|----------|----------------------------|-----|------|------|--|--|--|
| 0         | 03/24/08 | FIRST ISSUE                | GJS |      |      |  |  |  |
| REV       | DATE     | DESCRIPTION                | BY  | APPD | REVD |  |  |  |
| REVISIONS |          |                            |     |      |      |  |  |  |

## CUSTOMER PROMINENT FLUID CONTROLS INC. (PRE-ENGINEERED SYSTEM)

JOB No 7749330 PURCHASE ORI

MS1C-B100\_FLOOR\_PVC\EPDM\_PD
GENERAL ARRANGEMENT

THIS DRAWING IS THE PROPERTY OF PROMINENT FLUID CONTROLS INC. AND SHALL NOT BE COPIED OR