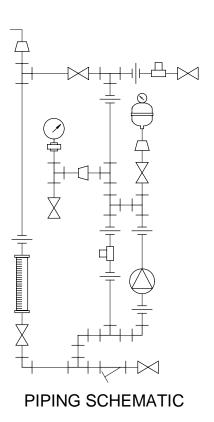

## NOTES:

- 1. ALL PIPING AND FITTINGS SHALL BE 1" SCH. 80 PVC SOCKET WELD WITH EPDM SEALS UNLESS OTHERWISE REQUIRED BY COMPONENTS.
- 2. ALL DIMENSIONS ARE IN INCHES AND ARE SHOWN FOR REFERENCE ONLY.

| Α         | 09/02/09 | REVISED PER UP-DATED PARTS | ALS |      |      |  |  |  |
|-----------|----------|----------------------------|-----|------|------|--|--|--|
| 0         | 03/24/08 | FIRST ISSUE                | GJS |      |      |  |  |  |
| REV       | DATE     | DESCRIPTION                | BY  | APPD | REVD |  |  |  |
| REVISIONS |          |                            |     |      |      |  |  |  |

## CUSTOMER PROMINENT FLUID CONTROLS INC. (PRE-ENGINEERED SYSTEM)

JOB No 7749330 PURCHASE ORI

MS1C-B100\_FLOOR\_PVC\EPDM\_PD
GENERAL ARRANGEMENT

THIS DRAWING IS THE PROPERTY OF PROMINENT FLUID CONTROLS INC. AND SHALL NOT BE COPIED OR