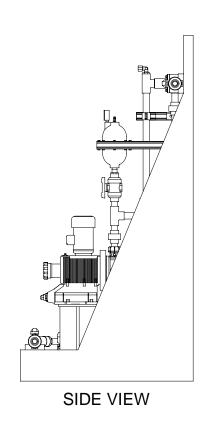

## NOTES:

- 1. ALL PIPING AND FITTINGS SHALL BE 1" SCH. 80 PVC SOCKET WELD WITH EPDM SEALS UNLESS OTHERWISE REQUIRED BY COMPONENTS.
- 2. ALL DIMENSIONS ARE IN INCHES AND ARE SHOWN FOR REFERENCE ONLY.

| Α         | 09/02/09 | REVISED PER UP-DATED PARTS | ALS |      |      |  |  |  |
|-----------|----------|----------------------------|-----|------|------|--|--|--|
| 0         | 03/24/08 | FIRST ISSUE                | GJS |      |      |  |  |  |
| REV       | DATE     | DESCRIPTION                | BY  | APPD | REVD |  |  |  |
| REVISIONS |          |                            |     |      |      |  |  |  |

## CUSTOMER PROMINENT FLUID CONTROLS INC. (PRE-ENGINEERED SYSTEM)

JOB No 7749330 PURCHASE ORI

MS1C-B100\_FLOOR\_PVC\EPDM\_PD
GENERAL ARRANGEMENT

THIS DRAWING IS THE PROPERTY OF PROMINENT FLUID CONTROLS INC. AND SHALL NOT BE COPIED OR