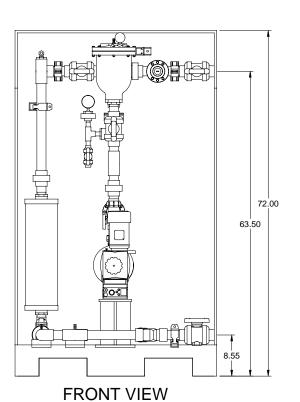

DWG No

PIPING SCHEMATIC

## NOTES:

- 1. ALL PIPING AND FITTINGS SHALL BE 1-1/2" SCH. 80 PVC SOCKET WELD WITH EPDM SEALS UNLESS OTHERWISE REQUIRED BY
- 2. ALL DIMENSIONS ARE IN INCHES AND ARE SHOWN FOR REFERENCE ONLY.

| Α         | 09/02/09 | REVISED PER UP-DATED PARTS | ALS |      |      |  |  |  |  |
|-----------|----------|----------------------------|-----|------|------|--|--|--|--|
| 0         | 03/24/08 | FIRST ISSUE                |     |      |      |  |  |  |  |
| REV       | DATE     | DESCRIPTION                | BY  | APPD | REVD |  |  |  |  |
| REVISIONS |          |                            |     |      |      |  |  |  |  |

## CUSTOMER PROMINENT FLUID CONTROLS INC. (PRE-ENGINEERED SYSTEM)

JOB No 7749331 PURCHASE ORDER No

> MS1D-A150\_FLOOR\_PVC\EPDM\_PD\_FM GENERAL ARRANGEMENT

THIS DRAWING IS THE PROPERTY OF PROMINENT FLUID CONTROLS INC. AND SHALL NOT BE COPIED OR TRANSFERRED WITHOUT THE WRITTEN CONSENT OF PROMINENT FLUID CONTROLS INC.