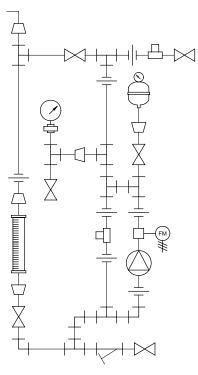

DWG No

PIPING SCHEMATIC

## NOTES:

- 1. ALL PIPING AND FITTINGS SHALL BE 1-1/2" SCH. 80 PVC SOCKET WELD WITH EPDM SEALS UNLESS OTHERWISE REQUIRED BY
- 2. ALL DIMENSIONS ARE IN INCHES AND ARE SHOWN FOR REFERENCE ONLY.

| Α         | 09/02/09 | REVISED PER UP-DATED PARTS | ALS |      |      |  |  |  |  |
|-----------|----------|----------------------------|-----|------|------|--|--|--|--|
| 0         | 03/24/08 | FIRST ISSUE                |     |      |      |  |  |  |  |
| REV       | DATE     | DESCRIPTION                | BY  | APPD | REVD |  |  |  |  |
| REVISIONS |          |                            |     |      |      |  |  |  |  |

## CUSTOMER PROMINENT FLUID CONTROLS INC. (PRE-ENGINEERED SYSTEM)

JOB No 7749331 PURCHASE ORDER No

> MS1D-A150\_FLOOR\_PVC\EPDM\_PD\_FM GENERAL ARRANGEMENT

THIS DRAWING IS THE PROPERTY OF PROMINENT FLUID CONTROLS INC. AND SHALL NOT BE COPIED OR TRANSFERRED WITHOUT THE WRITTEN CONSENT OF PROMINENT FLUID CONTROLS INC.