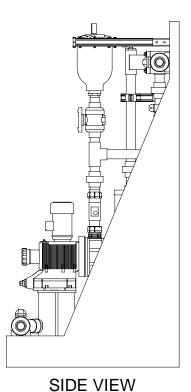

DWG No

PIPING SCHEMATIC

## NOTES:

- 1. ALL PIPING AND FITTINGS SHALL BE 1-1/2" SCH. 80 PVC SOCKET WELD WITH EPDM SEALS UNLESS OTHERWISE REQUIRED BY
- 2. ALL DIMENSIONS ARE IN INCHES AND ARE SHOWN FOR REFERENCE ONLY.

| Α         | 09/02/09 | REVISED PER UP-DATED PARTS | ALS |      |      |  |  |  |  |
|-----------|----------|----------------------------|-----|------|------|--|--|--|--|
| 0         | 03/24/08 | FIRST ISSUE                |     |      |      |  |  |  |  |
| REV       | DATE     | DESCRIPTION                | BY  | APPD | REVD |  |  |  |  |
| REVISIONS |          |                            |     |      |      |  |  |  |  |

## CUSTOMER PROMINENT FLUID CONTROLS INC. (PRE-ENGINEERED SYSTEM)

JOB No 7749331 PURCHASE ORDER No

> MS1D-A150\_FLOOR\_PVC\EPDM\_PD\_FM GENERAL ARRANGEMENT

THIS DRAWING IS THE PROPERTY OF PROMINENT FLUID CONTROLS INC. AND SHALL NOT BE COPIED OR TRANSFERRED WITHOUT THE WRITTEN CONSENT OF PROMINENT FLUID CONTROLS INC.