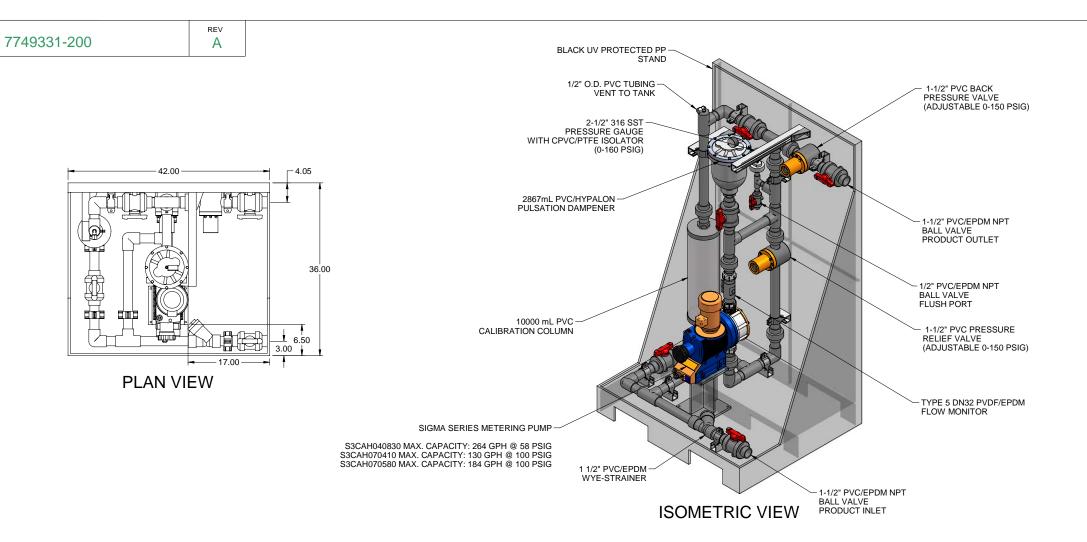

DWG No

PIPING SCHEMATIC

## NOTES:

- 1. ALL PIPING AND FITTINGS SHALL BE 1-1/2" SCH. 80 PVC SOCKET WELD WITH EPDM SEALS UNLESS OTHERWISE REQUIRED BY
- 2. ALL DIMENSIONS ARE IN INCHES AND ARE SHOWN FOR REFERENCE ONLY.

| Α         | 09/02/09 | REVISED PER UP-DATED PARTS | ALS |      |      |  |  |  |  |
|-----------|----------|----------------------------|-----|------|------|--|--|--|--|
| 0         | 03/24/08 | FIRST ISSUE                |     |      |      |  |  |  |  |
| REV       | DATE     | DESCRIPTION                | BY  | APPD | REVD |  |  |  |  |
| REVISIONS |          |                            |     |      |      |  |  |  |  |

## CUSTOMER PROMINENT FLUID CONTROLS INC. (PRE-ENGINEERED SYSTEM)

JOB No 7749331 PURCHASE ORDER No

> MS1D-A150\_FLOOR\_PVC\EPDM\_PD\_FM GENERAL ARRANGEMENT

THIS DRAWING IS THE PROPERTY OF PROMINENT FLUID CONTROLS INC. AND SHALL NOT BE COPIED OR TRANSFERRED WITHOUT THE WRITTEN CONSENT OF PROMINENT FLUID CONTROLS INC.

MAXIMUM TESTING PRESSURE = 150 PSI MAXIMUM OPERATING PRESSURE = 58-100 PSI CHEMICAL SERVICE =

7749331-200

Α