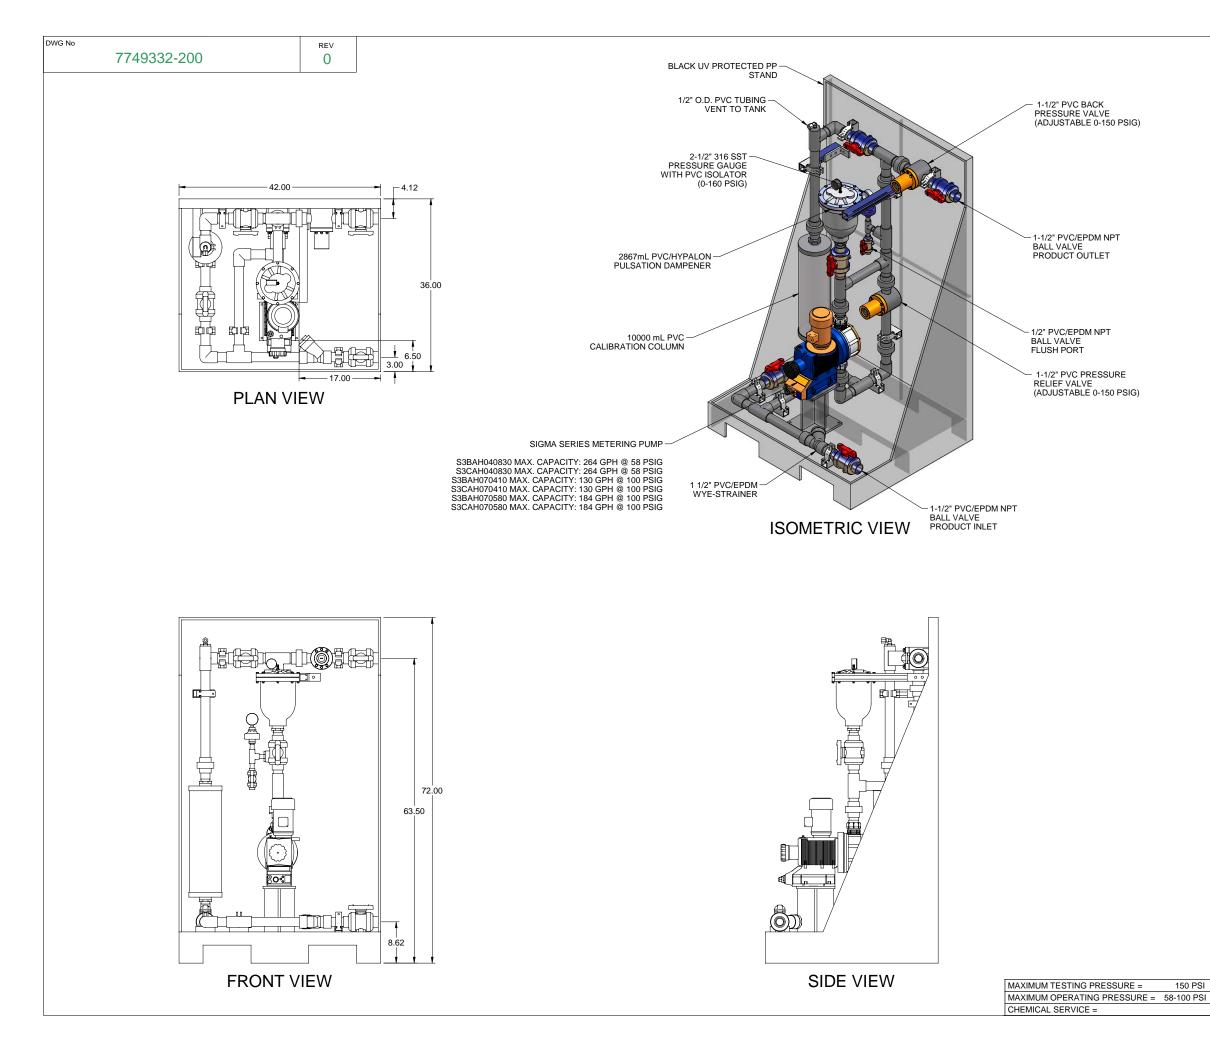

NOTES:

- 1. ALL PIPING AND FITTINGS SHALL BE 1-1/2" SCH. 80 PVC SOCKET WELD WITH EPDM SEALS UNLESS OTHERWISE REQUIRED BY COMPONENTS.
- 2. ALL DIMENSIONS ARE IN INCHES AND ARE SHOWN FOR REFERENCE ONLY.

| 0     | 03/24/08      | FIRST ISSUE                                     |                          |                               |                                       | GJS       |           |     |
|-------|---------------|-------------------------------------------------|--------------------------|-------------------------------|---------------------------------------|-----------|-----------|-----|
| REV   | DATE          | DESCRIPTION                                     |                          |                               |                                       | BY        | APPD      | REV |
|       |               | REVISIONS                                       |                          |                               |                                       |           |           |     |
| CUST  |               | <b>MINENT</b>                                   | FLUID CO                 | NT                            | ROLS                                  | S INC     | С.        |     |
|       |               |                                                 | INEERED                  |                               |                                       |           |           |     |
| JOB   | No            | 7749332 PURCHASE ORDER No                       |                          |                               |                                       |           |           |     |
| TITLE | MS1           | D-A150                                          | FLOOR PV                 | /C\                           | FPDM                                  | PD        |           |     |
|       |               |                                                 | AL ARRANC                |                               |                                       | _, _      |           |     |
|       |               |                                                 | DMINENT FLUID CONTROLS I |                               |                                       |           | २         |     |
| E     | NGINEERS SEAL |                                                 |                          |                               |                                       |           |           |     |
|       |               | l mf                                            | Pr(                      | וכ                            | Vlır                                  | <b>)(</b> | n         |     |
|       |               |                                                 |                          |                               |                                       |           |           |     |
|       |               | ProMinent                                       | THE PROM                 | /IINEN                        | I GROUP OF                            | COMPA     | INIES     |     |
|       |               | PITTS                                           | BURGH, PA USA            | V                             | WWW.PROM                              | /INENT.   | US        |     |
|       |               | PROMINENT FLUID CONTROLS LTD.                   |                          | PROMINENT FLUID CONTROLS INC. |                                       |           |           |     |
|       |               | 490 SOUTHGATE DRIVE.<br>GUELPH, ONTARIO, CANADA |                          |                               | RIDC PARK WEST<br>136 INDUSTRY DRIVE. |           |           |     |
|       |               | N1H 6J3                                         | IO, CANADA               |                               | SBURGH P.A                            |           | 5275      |     |
|       |               | TEL. 519 836 5692                               | FAX. 519 836 5226        | TEL. 4                        | 12 787 2484                           | FAX. 41   | 2 787 070 | 04  |
|       |               | DESIGNED GJS APPROVED                           |                          |                               |                                       |           |           |     |
|       |               | DRAWN                                           |                          |                               |                                       |           |           |     |
|       |               | CHECKED                                         | DTH                      | DAT                           | E                                     | 03/24/    | /08       |     |
| DWG   |               |                                                 |                          |                               | REV                                   |           | PAG       | E   |
|       | 774           | 19332-200                                       |                          |                               | 0                                     |           | 1/1       |     |
|       |               |                                                 |                          |                               | Ŭ Ŭ                                   |           |           | -   |