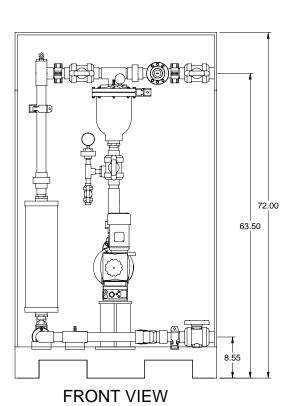

## CUSTOMER PROMINENT FLUID CONTROLS INC. (PRE-ENGINEERED SYSTEM)

JOB No 7749332 PURCHASE ORDER No

> MS1D-A150\_FLOOR\_PVC\EPDM\_PD GENERAL ARRANGEMENT

THIS DRAWING IS THE PROPERTY OF PROMINENT FLUID CONTROLS INC. AND SHALL NOT BE COPIED OR TRANSFERRED WITHOUT THE WRITTEN CONSENT OF PROMINENT FLUID CONTROLS INC.