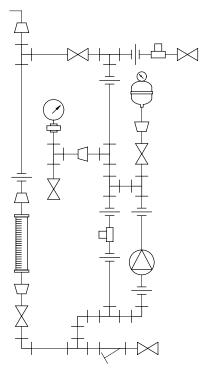

## PIPING SCHEMATIC

## NOTES:

- 1. ALL PIPING AND FITTINGS SHALL BE 1-1/2" SCH. 80 PVC SOCKET WELD WITH EPDM SEALS UNLESS OTHERWISE REQUIRED BY
- 2. ALL DIMENSIONS ARE IN INCHES AND ARE SHOWN FOR REFERENCE ONLY.

| Α         | 09/02/09 | REVISED PER UP-DATED PARTS | ALS |      |      |  |  |  |  |
|-----------|----------|----------------------------|-----|------|------|--|--|--|--|
| 0         | 03/24/08 | FIRST ISSUE                | GJS |      |      |  |  |  |  |
| REV       | DATE     | DESCRIPTION                | BY  | APPD | REVD |  |  |  |  |
| REVISIONS |          |                            |     |      |      |  |  |  |  |