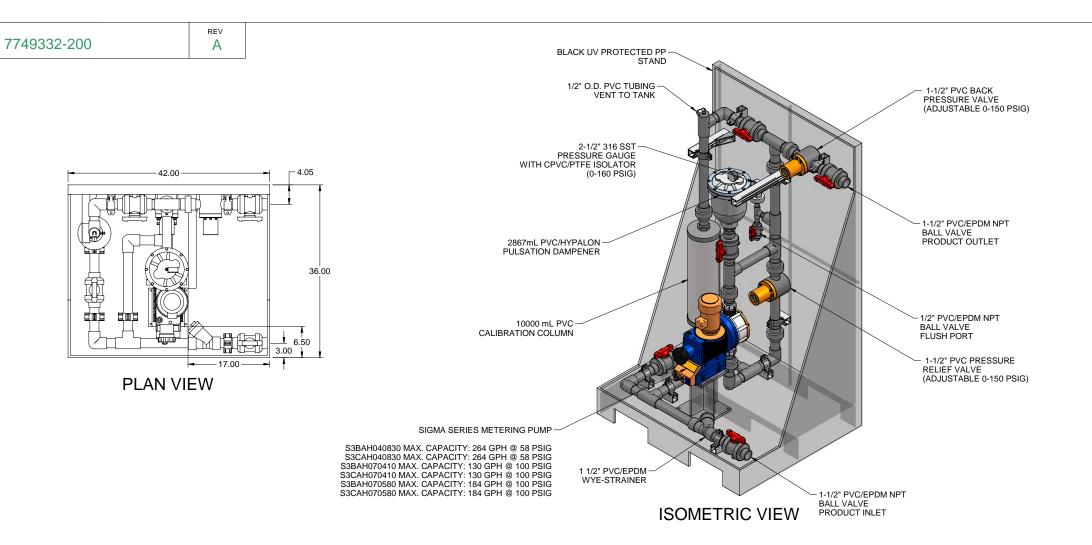

DWG No

## NOTES:

- 1. ALL PIPING AND FITTINGS SHALL BE 1-1/2" SCH. 80 PVC SOCKET WELD WITH EPDM SEALS UNLESS OTHERWISE REQUIRED BY
- 2. ALL DIMENSIONS ARE IN INCHES AND ARE SHOWN FOR REFERENCE ONLY.

| Α         | 09/02/09 | REVISED PER UP-DATED PARTS | ALS |      |      |  |  |  |  |
|-----------|----------|----------------------------|-----|------|------|--|--|--|--|
| 0         | 03/24/08 | FIRST ISSUE                | GJS |      |      |  |  |  |  |
| REV       | DATE     | DESCRIPTION                | BY  | APPD | REVD |  |  |  |  |
| REVISIONS |          |                            |     |      |      |  |  |  |  |

## CUSTOMER PROMINENT FLUID CONTROLS INC. (PRE-ENGINEERED SYSTEM)

JOB No 7749332 PURCHASE ORDER No

> MS1D-A150\_FLOOR\_PVC\EPDM\_PD GENERAL ARRANGEMENT

THIS DRAWING IS THE PROPERTY OF PROMINENT FLUID CONTROLS INC. AND SHALL NOT BE COPIED OR TRANSFERRED WITHOUT THE WRITTEN CONSENT OF PROMINENT FLUID CONTROLS INC.

MAXIMUM TESTING PRESSURE = 150 PSI MAXIMUM OPERATING PRESSURE = 58-100 PSI CHEMICAL SERVICE =

7749332-200

A 1/1