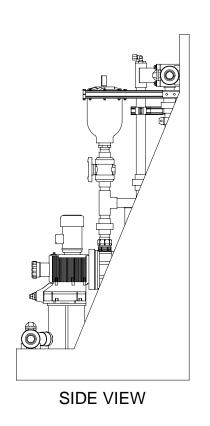

## CUSTOMER PROMINENT FLUID CONTROLS INC. (PRE-ENGINEERED SYSTEM)

JOB No 7749332 PURCHASE ORDER No

> MS1D-A150\_FLOOR\_PVC\EPDM\_PD GENERAL ARRANGEMENT

THIS DRAWING IS THE PROPERTY OF PROMINENT FLUID CONTROLS INC. AND SHALL NOT BE COPIED OR TRANSFERRED WITHOUT THE WRITTEN CONSENT OF PROMINENT FLUID CONTROLS INC.