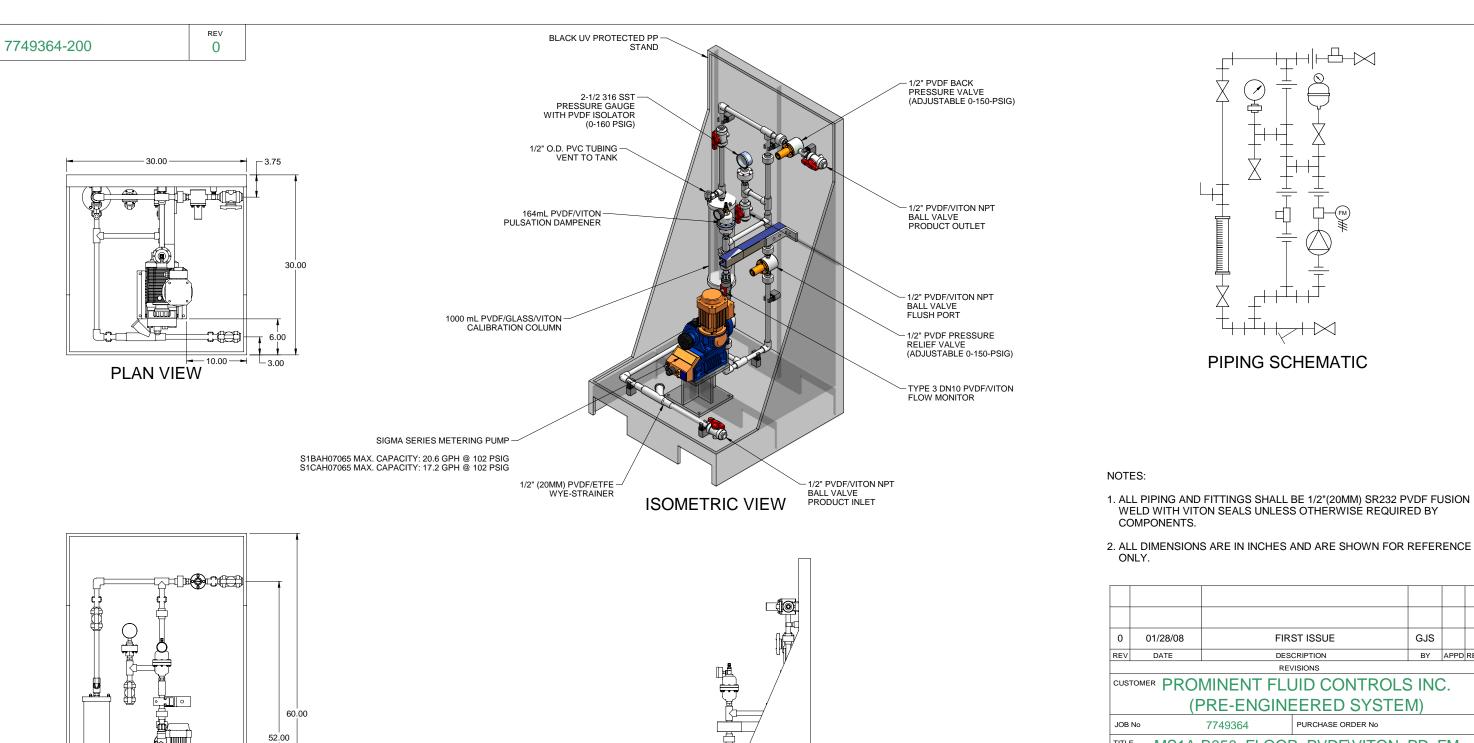

SIDE VIEW

DWG No

8.25

FRONT VIEW

490 SOUTHGATE DRIVE. RIDC PARK WEST GUELPH, ONTARIO, CANADA 136 INDUSTRY DRIVE N1H 6J3 PITTSBURGH P.A., USA. 15275 EL. 519 836 569 EL. 412 787 2484 FAX, 412 787 0704 DESIGNED APPROVED GJS SCALE DRAWN N.T.S. CHECKED DTH DATE 01/28/08 REV PAGE

PITTSBURGH, PA USA

PROMINENT FLUID CONTROLS LTD.

MS1A-B050\_FLOOR\_PVDF\VITON\_PD\_FM GENERAL ARRANGEMENT THIS DRAWING IS THE PROPERTY OF PROMINENT FLUID CONTROLS INC. AND SHALL NOT BE COPIED OR TRANSFERRED WITHOUT THE WRITTEN CONSENT OF PROMINENT FLUID CONTROLS INC.

GJS

WWW.PROMINENT.US ROMINENT FLUID CONTROLS INC.

BY APPD REVD

MAXIMUM TESTING PRESSURE = 150 PSI DWG No MAXIMUM OPERATING PRESSURE = 102 PSI 7749364-200 1/1 0 CHEMICAL SERVICE =

ENGINEERS SEAL