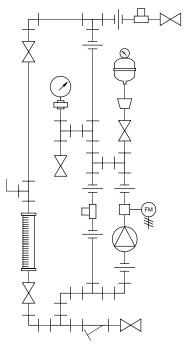

PIPING SCHEMATIC

NOTES:

- 1. ALL PIPING AND FITTINGS SHALL BE 1/2"(20MM) SR232 PVDF FUSION WELD WITH VITON SEALS UNLESS OTHERWISE REQUIRED BY COMPONENTS.
- 2. ALL DIMENSIONS ARE IN INCHES AND ARE SHOWN FOR REFERENCE ONLY.