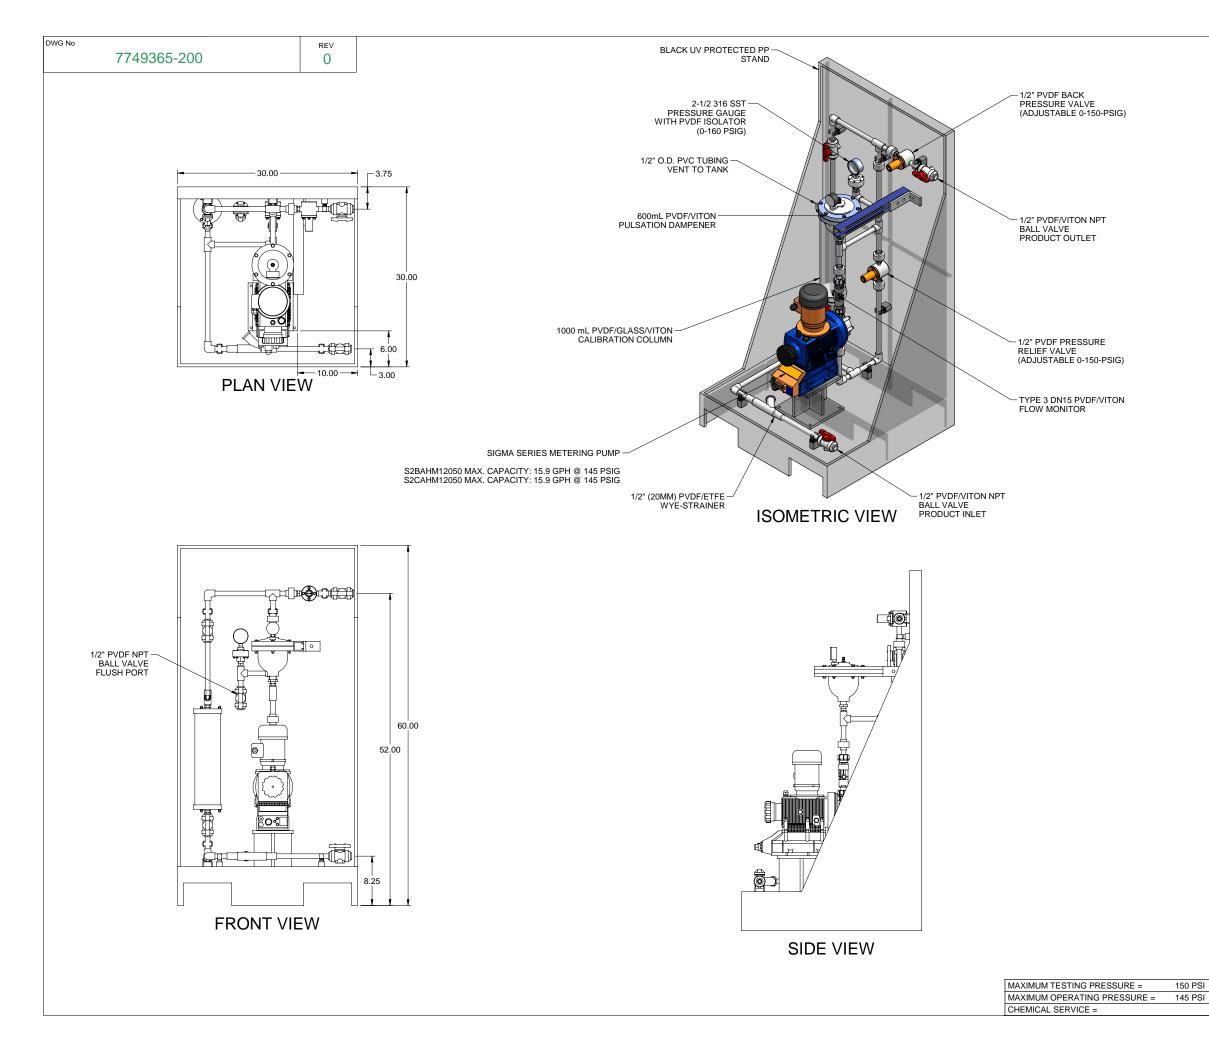

PIPING SCHEMATIC

NOTES:

- 1. ALL PIPING AND FITTINGS SHALL BE 1/2"(20MM) SR232 PVDF FUSION WELD WITH VITON SEALS UNLESS OTHERWISE REQUIRED BY COMPONENTS.
- 2. ALL DIMENSIONS ARE IN INCHES AND ARE SHOWN FOR REFERENCE ONLY.