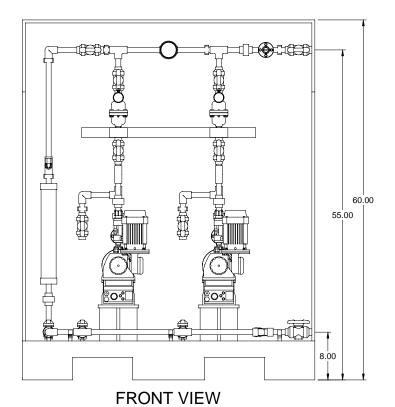

## NOTES:

- 1. ALL PIPING AND FITTINGS SHALL BE 1/2" SCH. 80 PVC SOCKET WELD WITH VITON SEALS UNLESS OTHERWISE REQUIRED BY
- 2. ALL DIMENSIONS ARE IN INCHES AND ARE SHOWN FOR REFERENCE ONLY.

| Α         | 05/20/09 | REVISED PER BASIC SKID | ALS |      |      |  |  |  |  |
|-----------|----------|------------------------|-----|------|------|--|--|--|--|
| 0         | 01/18/08 | FIRST ISSUE            | GJS |      |      |  |  |  |  |
| REV       | DATE     | DESCRIPTION            | BY  | APPD | REVD |  |  |  |  |
| REVISIONS |          |                        |     |      |      |  |  |  |  |