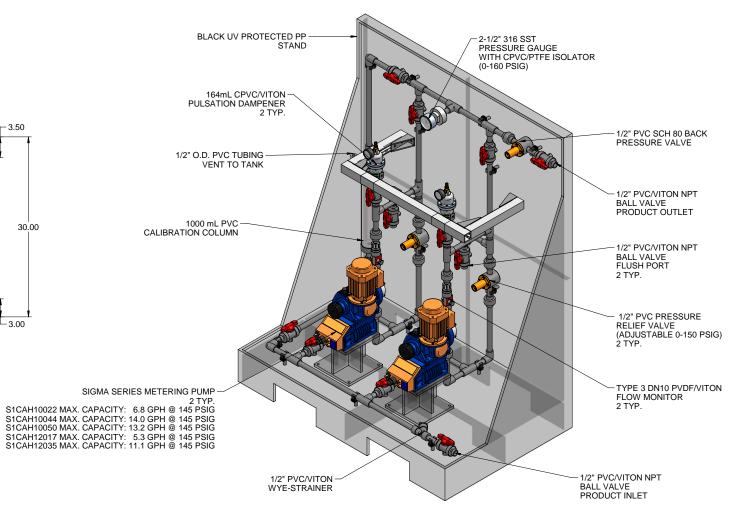

## ISOMETRIC VIEW

MAXIMUM TESTING PRESSURE = 150 PSI MAXIMUM OPERATING PRESSURE = 145 PSI CHEMICAL SERVICE =

7749369-200

А