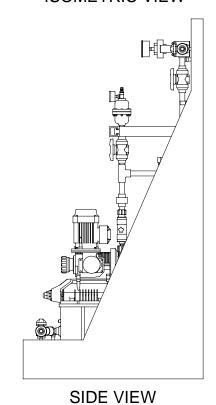

## ISOMETRIC VIEW

## NOTES:

- 1. ALL PIPING AND FITTINGS SHALL BE 1/2" SCH. 80 PVC SOCKET WELD WITH VITON SEALS UNLESS OTHERWISE REQUIRED BY
- 2. ALL DIMENSIONS ARE IN INCHES AND ARE SHOWN FOR REFERENCE ONLY.

| Α         | 05/20/09 | REVISED PER BASIC SKID | ALS |      |      |  |  |  |  |
|-----------|----------|------------------------|-----|------|------|--|--|--|--|
| 0         | 01/18/08 | FIRST ISSUE            | GJS |      |      |  |  |  |  |
| REV       | DATE     | DESCRIPTION            | BY  | APPD | REVD |  |  |  |  |
| REVISIONS |          |                        |     |      |      |  |  |  |  |

## CUSTOMER PROMINENT FLUID CONTROLS INC. (PRE-ENGINEERED SYSTEM)

JOB No 7749369

TITLE MS2A-A050\_FLOOR\_PVC\VITON\_PD\_FM GENERAL ARRANGEMENT

ENGINEERS SEAL

| FILL SBURGH, FA USA |                                    |        | WWW.FROWINEINT.03                                  |                   |  |  |
|---------------------|------------------------------------|--------|----------------------------------------------------|-------------------|--|--|
| PROMINENT FLU       | PROMINENT FLUID CONTROLS LTD.      |        | PROMINENT FLUID CONTROLS INC.                      |                   |  |  |
| 490 SOUTHGATE       | DRIVE.                             | RIDO   | PARK WEST                                          | /EST              |  |  |
| GUELPH, ONTAR       | SUELPH, ONTARIO, CANADA<br>I1H 6J3 |        | 136 INDUSTRY DRIVE,<br>PITTSBURGH P.A., USA. 15275 |                   |  |  |
| N1H 6J3             |                                    |        |                                                    |                   |  |  |
| TEL. 519 836 5692   | FAX. 519 836 5226                  | TEL. 4 | 112 787 2484 I                                     | FAX. 412 787 0704 |  |  |
| DESIGNED            | GJS                                | APP    | APPROVED                                           |                   |  |  |
| DRAWN               | GJS                                | SCA    | LE                                                 | N.T.S.            |  |  |
| CHECKED             | DTH                                | DAT    | DATE 01/18/08                                      |                   |  |  |
|                     |                                    |        | REV                                                | PAGE              |  |  |
| 19369-200           |                                    |        | Λ                                                  | 1/1               |  |  |

MAXIMUM TESTING PRESSURE = 150 PSI MAXIMUM OPERATING PRESSURE = 145 PSI CHEMICAL SERVICE =

7749369-200

А