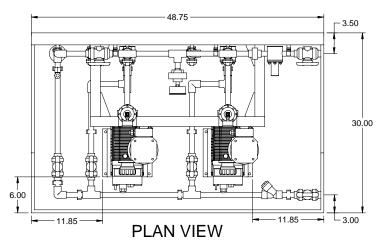

## NOTES:

- 1. ALL PIPING AND FITTINGS SHALL BE 1/2" SCH. 80 PVC SOCKET WELD WITH VITON SEALS UNLESS OTHERWISE REQUIRED BY
- 2. ALL DIMENSIONS ARE IN INCHES AND ARE SHOWN FOR REFERENCE ONLY.

| Α         | 05/20/09 | REVISED PER BASIC SKID | ALS |      |      |  |  |  |  |
|-----------|----------|------------------------|-----|------|------|--|--|--|--|
| 0         | 01/18/08 | FIRST ISSUE            | GJS |      |      |  |  |  |  |
| REV       | DATE     | DESCRIPTION            | BY  | APPD | REVD |  |  |  |  |
| REVISIONS |          |                        |     |      |      |  |  |  |  |