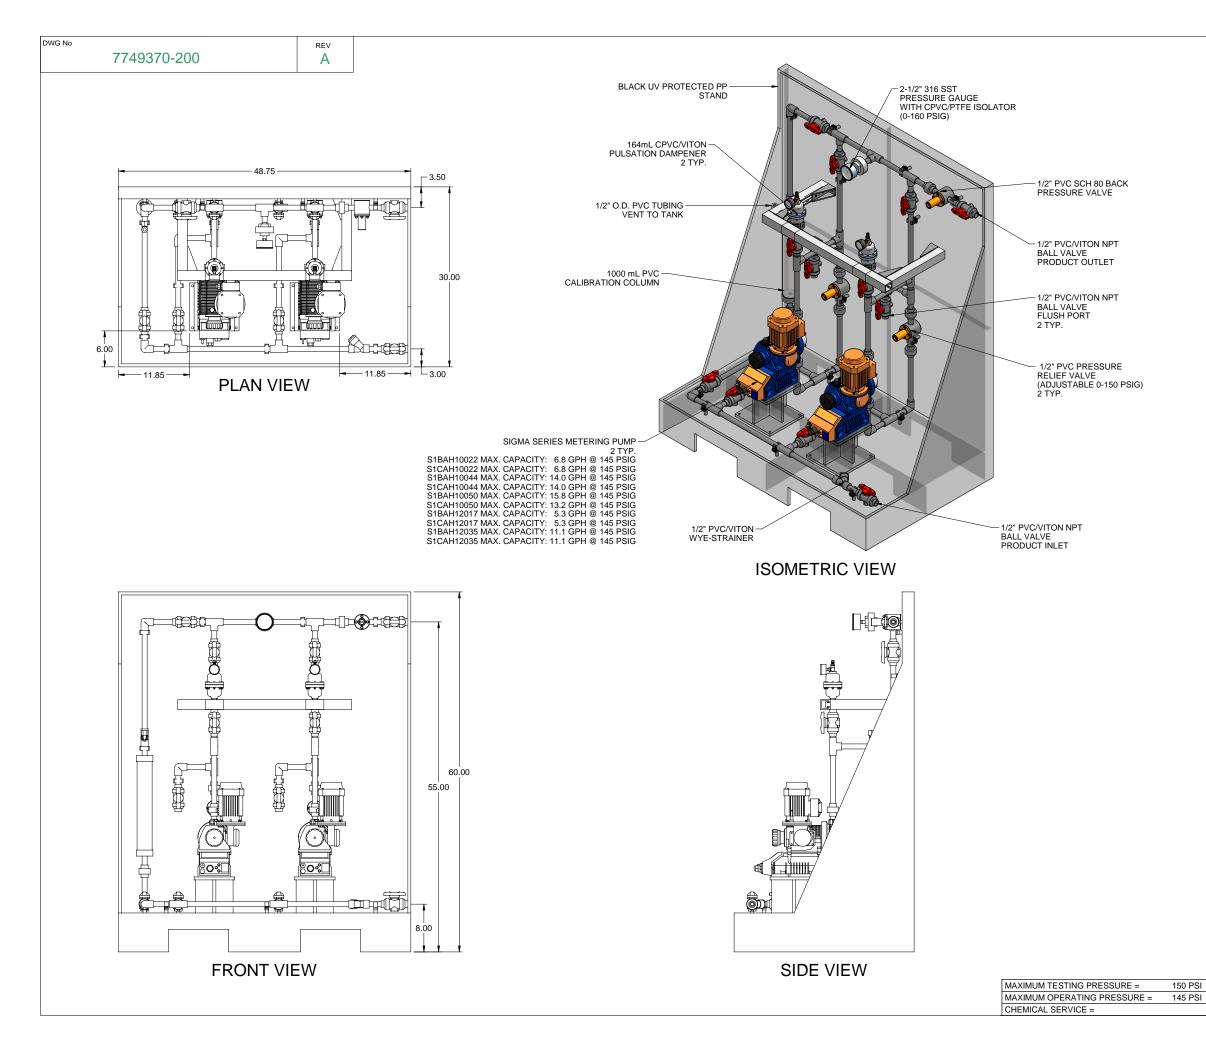

## NOTES:

- 1. ALL PIPING AND FITTINGS SHALL BE 1/2" SCH. 80 PVC SOCKET WELD WITH VITON SEALS UNLESS OTHERWISE REQUIRED BY COMPONENTS.
- 2. ALL DIMENSIONS ARE IN INCHES AND ARE SHOWN FOR REFERENCE ONLY.