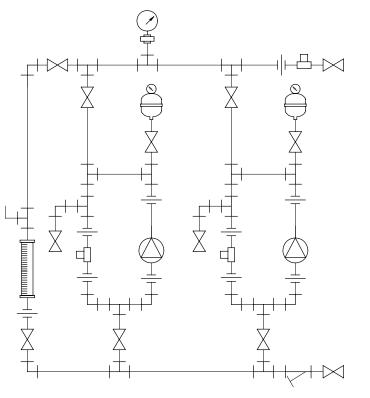

## PIPING SCHEMATIC

## NOTES:

- 1. ALL PIPING AND FITTINGS SHALL BE 1/2" SCH. 80 PVC SOCKET WELD WITH VITON SEALS UNLESS OTHERWISE REQUIRED BY COMPONENTS.
- 2. ALL DIMENSIONS ARE IN INCHES AND ARE SHOWN FOR REFERENCE ONLY.