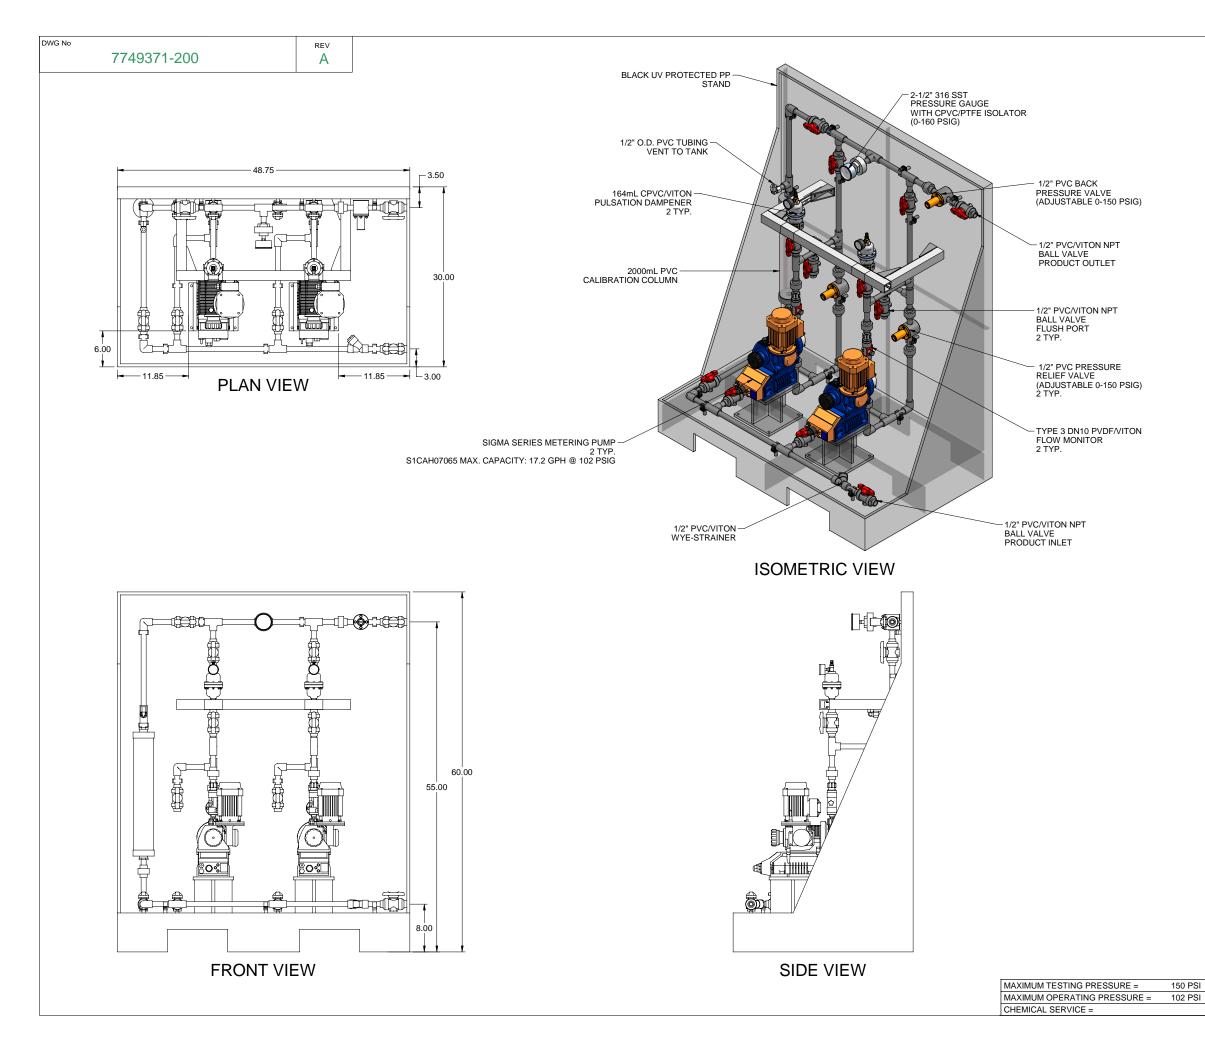

## NOTES:

- 1. ALL PIPING AND FITTINGS SHALL BE 1/2" SCH. 80 PVC SOCKET WELD WITH VITON SEALS UNLESS OTHERWISE REQUIRED BY COMPONENTS.
- 2. ALL DIMENSIONS ARE IN INCHES AND ARE SHOWN FOR REFERENCE ONLY.