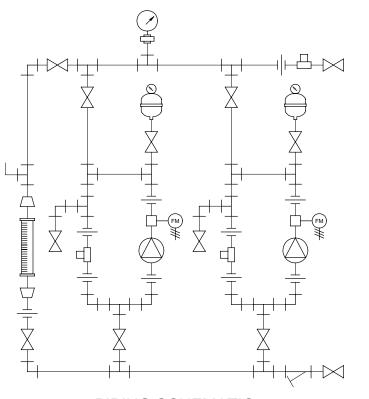

## PIPING SCHEMATIC

## NOTES:

- 1. ALL PIPING AND FITTINGS SHALL BE 1/2" SCH. 80 PVC SOCKET WELD WITH VITON SEALS UNLESS OTHERWISE REQUIRED BY COMPONENTS.
- 2. ALL DIMENSIONS ARE IN INCHES AND ARE SHOWN FOR REFERENCE ONLY.