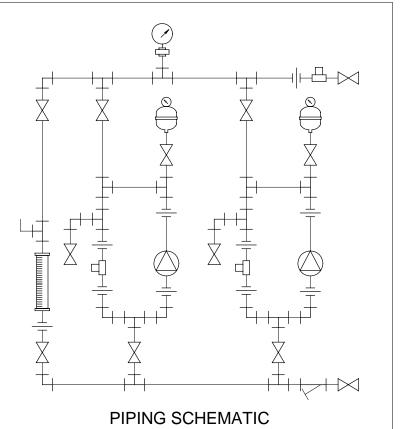

## NOTES:

- 1. ALL PIPING AND FITTINGS SHALL BE 1/2" SCH. 80 PVC SOCKET WELD WITH VITON SEALS UNLESS OTHERWISE REQUIRED BY COMPONENTS.
- 2. ALL DIMENSIONS ARE IN INCHES AND ARE SHOWN FOR REFERENCE ONLY.

| 0     | 01/18/08      | FIRST ISSUE                                     |                               |            |                                       | GJS     |           |      |
|-------|---------------|-------------------------------------------------|-------------------------------|------------|---------------------------------------|---------|-----------|------|
| REV   | DATE          | DESCRIPTION                                     |                               |            |                                       | BY      | APPD      | REVE |
|       |               | REVISIONS                                       |                               |            |                                       |         |           |      |
| CUS.  | TOMER PRO     | <b>MINENT</b>                                   | FLUID CO                      | NT         | ROLS                                  | INC     | ).        |      |
|       | (F            | RE-ENG                                          | INEERED                       | S١         | STEN                                  | 1)      |           |      |
| JOB   | No            | 7749372 PURCHASE ORDER No                       |                               |            |                                       |         |           |      |
| TITLI | ■ MS2         | A-B050 F                                        | LOOR PV                       | ′C\\       | /ITON                                 | PD      |           |      |
|       |               |                                                 | L ARRANC                      |            |                                       |         |           |      |
|       |               |                                                 | MINENT FLUID CONTROLS I       |            |                                       |         | 1         |      |
| E     | NGINEERS SEAL | -                                               |                               |            | 1:                                    |         |           | LR   |
|       |               |                                                 |                               | <b>)</b> [ | Min                                   | e       | M         |      |
|       |               | ProMinent THE PROMINENT GROUP OF COMPANIES      |                               |            |                                       |         |           |      |
|       |               |                                                 |                               |            |                                       |         |           |      |
|       |               | PITTS                                           | BURGH, PA USA                 | . V        | VWW.PROM                              | INENT.U | JS        |      |
|       |               | PROMINENT FLU                                   | PROMINENT FLUID CONTROLS INC. |            |                                       |         |           |      |
|       |               | 490 SOUTHGATE DRIVE.<br>GUELPH, ONTARIO, CANADA |                               |            | RIDC PARK WEST<br>136 INDUSTRY DRIVE. |         |           |      |
|       |               | N1H 6J3                                         | IO, CANADA                    |            | SBURGH P.A.                           |         | 5275      |      |
|       |               | TEL. 519 836 5692                               | FAX. 519 836 5226             |            | 12 787 2484                           |         | 2 787 070 | 4    |
|       |               | DESIGNED                                        | GJS                           | APPROVED   |                                       |         |           |      |
|       |               | DRAWN                                           | GJS                           | SCA        | ALE N.T.S.                            |         |           |      |
|       |               | CHECKED                                         | DTH                           | DAT        | E (                                   | 01/18/  | 08        |      |
| DWG   | No            |                                                 |                               |            | REV                                   |         | PAGE      |      |
|       | 774           | 19372-200                                       |                               |            | 0                                     |         | 1/1       |      |
|       |               |                                                 |                               |            | 0                                     |         | 1/1       |      |