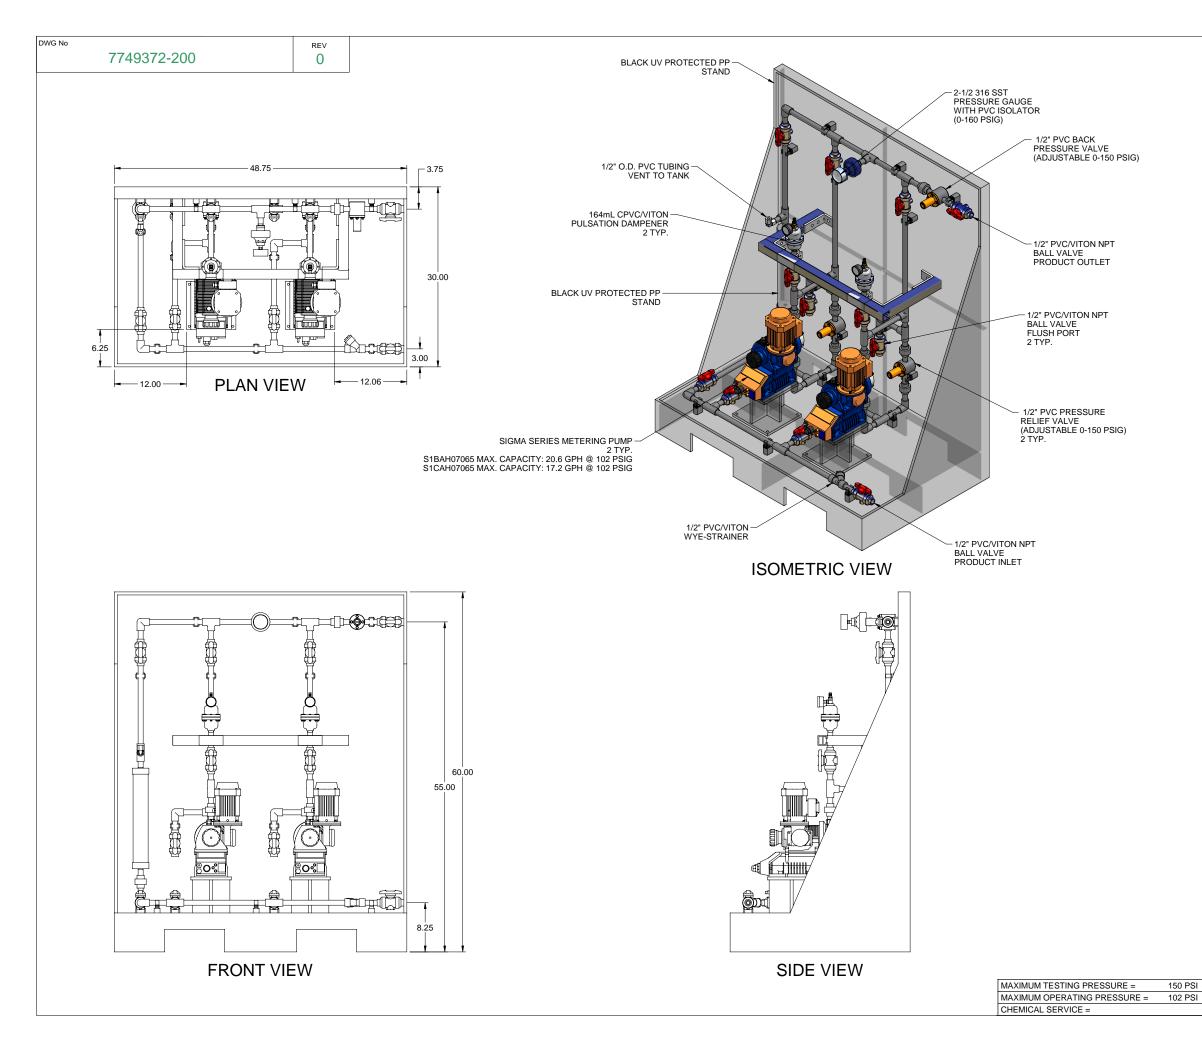

## NOTES:

- 1. ALL PIPING AND FITTINGS SHALL BE 1/2" SCH. 80 PVC SOCKET WELD WITH VITON SEALS UNLESS OTHERWISE REQUIRED BY COMPONENTS.
- 2. ALL DIMENSIONS ARE IN INCHES AND ARE SHOWN FOR REFERENCE ONLY.

| 0     | 01/18/08      | FIRST ISSUE                                     |                               |            |                                       | GJS     |           |      |
|-------|---------------|-------------------------------------------------|-------------------------------|------------|---------------------------------------|---------|-----------|------|
| REV   | DATE          | DESCRIPTION                                     |                               |            |                                       | BY      | APPD      | REVE |
|       |               | REVISIONS                                       |                               |            |                                       |         |           |      |
| CUS.  | TOMER PRO     | <b>MINENT</b>                                   | FLUID CO                      | NT         | ROLS                                  | INC     | ).        |      |
|       | (F            | RE-ENG                                          | INEERED                       | S١         | STEN                                  | 1)      |           |      |
| JOB   | No            | 7749372 PURCHASE ORDER No                       |                               |            |                                       |         |           |      |
| TITLI | ■ MS2         | A-B050 F                                        | LOOR PV                       | ′C\\       | /ITON                                 | PD      |           |      |
|       |               |                                                 | L ARRANC                      |            |                                       |         |           |      |
|       |               |                                                 | MINENT FLUID CONTROLS I       |            |                                       |         | 1         |      |
| E     | NGINEERS SEAL | -                                               |                               |            | 1:                                    |         |           | LR   |
|       |               |                                                 |                               | <b>)</b> [ | Min                                   | e       | M         |      |
|       |               | ProMinent THE PROMINENT GROUP OF COMPANIES      |                               |            |                                       |         |           |      |
|       |               |                                                 |                               |            |                                       |         |           |      |
|       |               | PITTS                                           | BURGH, PA USA                 | . V        | VWW.PROM                              | INENT.U | JS        |      |
|       |               | PROMINENT FLU                                   | PROMINENT FLUID CONTROLS INC. |            |                                       |         |           |      |
|       |               | 490 SOUTHGATE DRIVE.<br>GUELPH, ONTARIO, CANADA |                               |            | RIDC PARK WEST<br>136 INDUSTRY DRIVE. |         |           |      |
|       |               | N1H 6J3                                         | IO, CANADA                    |            | SBURGH P.A.                           |         | 5275      |      |
|       |               | TEL. 519 836 5692                               | FAX. 519 836 5226             |            | 12 787 2484                           |         | 2 787 070 | 4    |
|       |               | DESIGNED                                        | GJS                           | APPROVED   |                                       |         |           |      |
|       |               | DRAWN                                           | GJS                           | SCA        | ALE N.T.S.                            |         |           |      |
|       |               | CHECKED                                         | DTH                           | DAT        | E (                                   | 01/18/  | 08        |      |
| DWG   | No            |                                                 |                               |            | REV                                   |         | PAGE      |      |
|       | 774           | 19372-200                                       |                               |            | 0                                     |         | 1/1       |      |
|       |               |                                                 |                               |            | 0                                     |         | 1/1       |      |