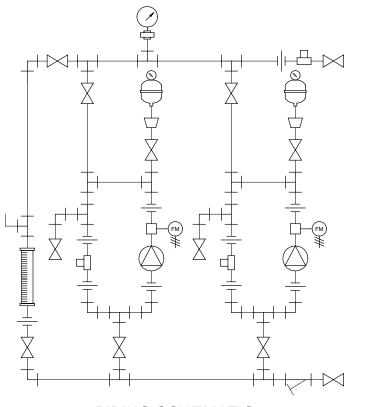

## PIPING SCHEMATIC

## NOTES:

- 1. ALL PIPING AND FITTINGS SHALL BE 1/2" SCH. 80 PVC SOCKET WELD WITH VITON SEALS UNLESS OTHERWISE REQUIRED BY COMPONENTS.
- 2. ALL DIMENSIONS ARE IN INCHES AND ARE SHOWN FOR REFERENCE ONLY.