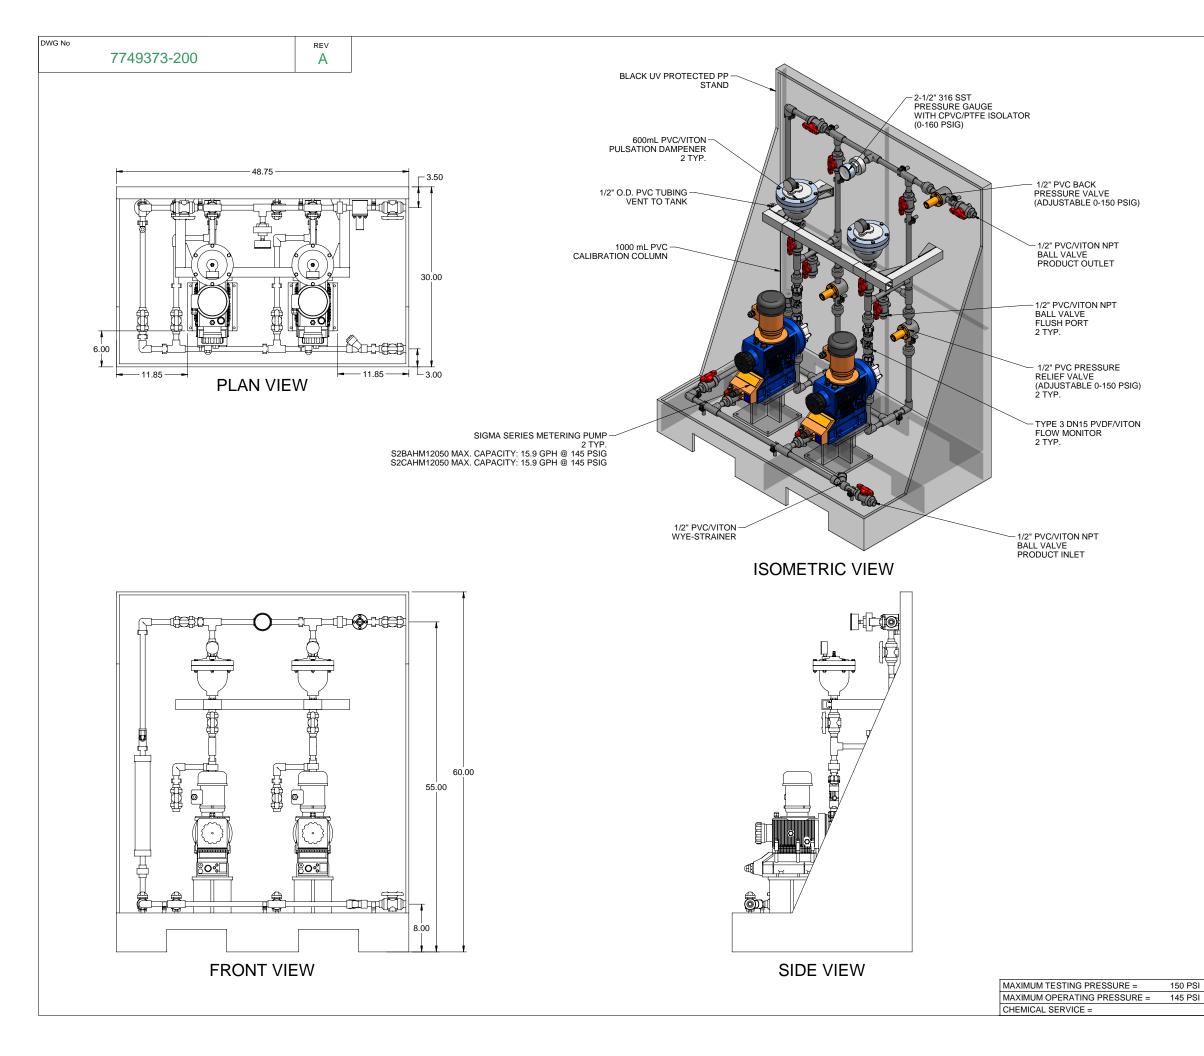

## NOTES:

- 1. ALL PIPING AND FITTINGS SHALL BE 1/2" SCH. 80 PVC SOCKET WELD WITH VITON SEALS UNLESS OTHERWISE REQUIRED BY COMPONENTS.
- 2. ALL DIMENSIONS ARE IN INCHES AND ARE SHOWN FOR REFERENCE ONLY.