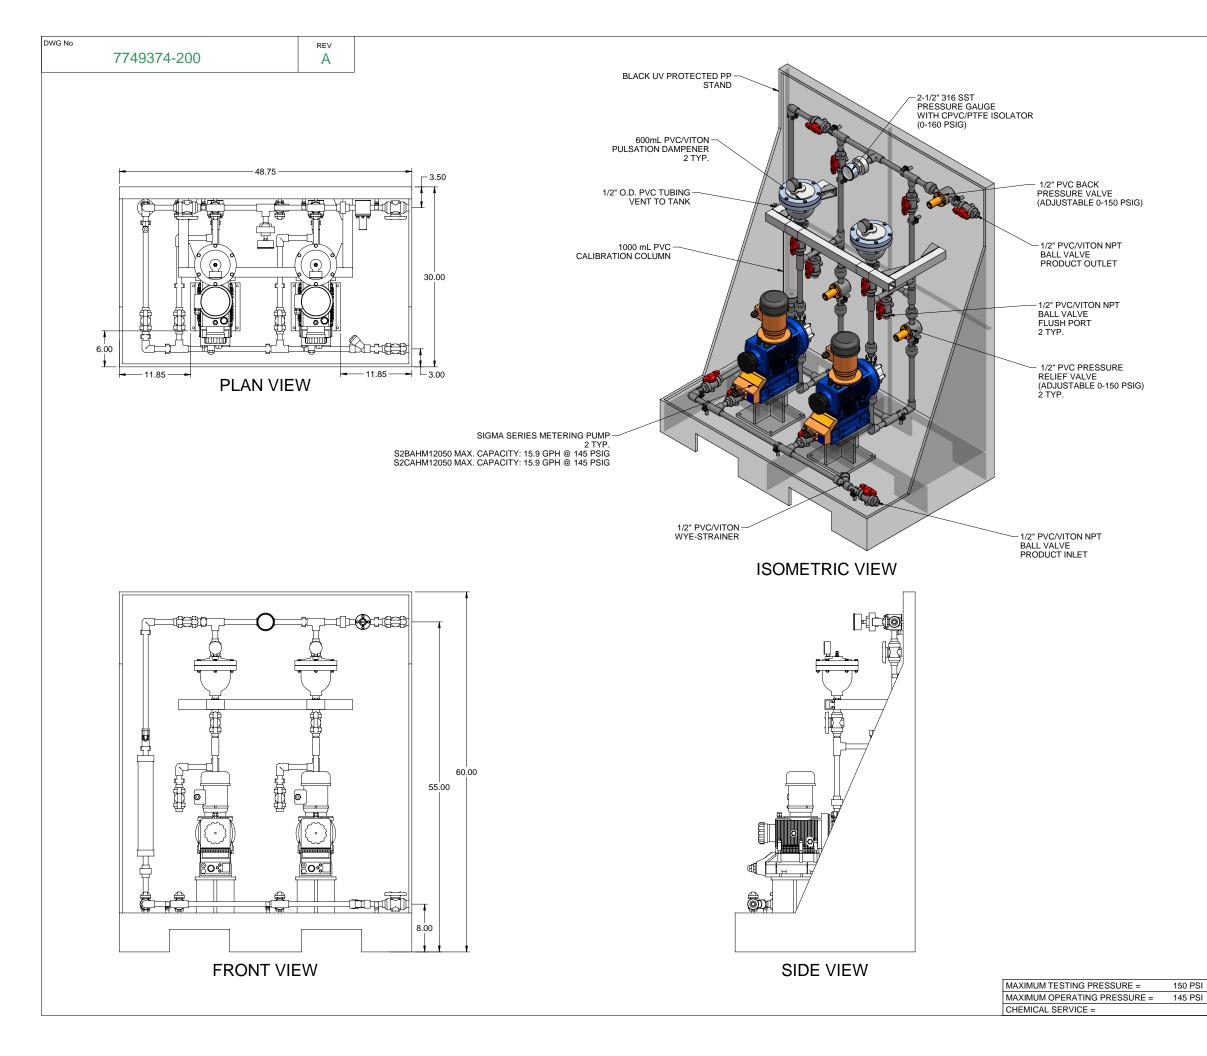

## NOTES:

- 1. ALL PIPING AND FITTINGS SHALL BE 1/2" SCH. 80 PVC SOCKET WELD WITH VITON SEALS UNLESS OTHERWISE REQUIRED BY COMPONENTS.
- 2. ALL DIMENSIONS ARE IN INCHES AND ARE SHOWN FOR REFERENCE ONLY.