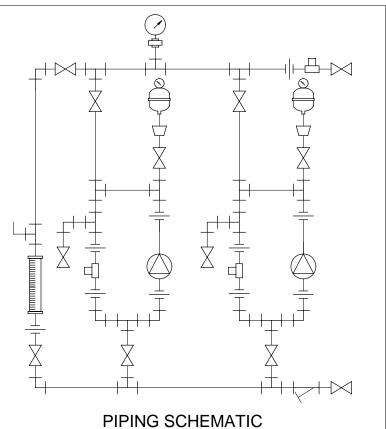

## NOTES:

- 1. ALL PIPING AND FITTINGS SHALL BE 1/2" SCH. 80 PVC SOCKET WELD WITH VITON SEALS UNLESS OTHERWISE REQUIRED BY COMPONENTS.
- 2. ALL DIMENSIONS ARE IN INCHES AND ARE SHOWN FOR REFERENCE ONLY.