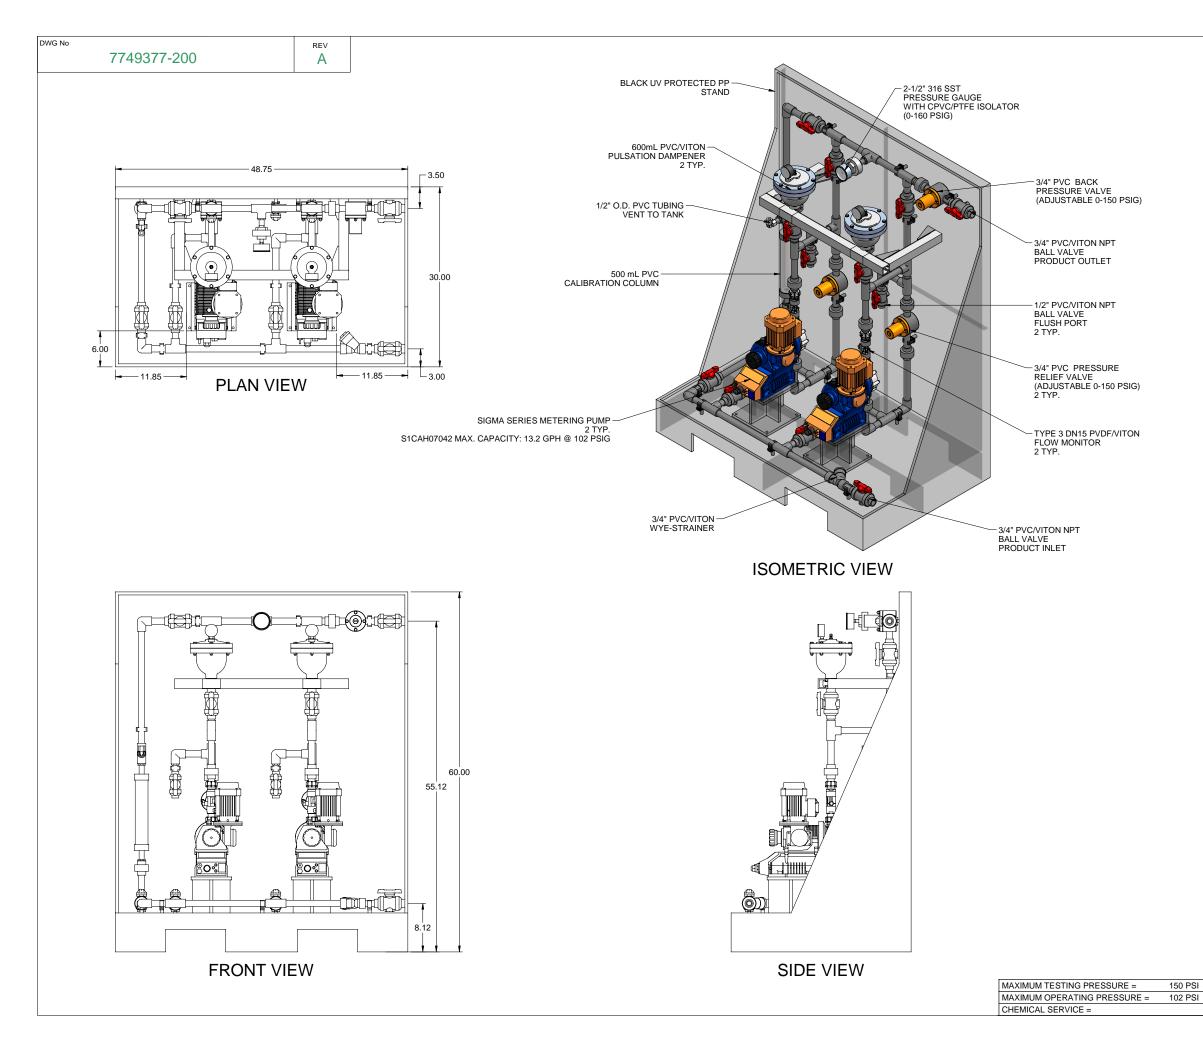

## NOTES:

- 1. ALL PIPING AND FITTINGS SHALL BE 3/4" SCH. 80 PVC SOCKET WELD WITH VITON SEALS UNLESS OTHERWISE REQUIRED BY COMPONENTS.
- 2. ALL DIMENSIONS ARE IN INCHES AND ARE SHOWN FOR REFERENCE ONLY.

| A     | 05/21/09         | REVIS                                           | ED PER BASIC S       |                               |                                       | ALS          |           |     |
|-------|------------------|-------------------------------------------------|----------------------|-------------------------------|---------------------------------------|--------------|-----------|-----|
|       |                  |                                                 |                      |                               |                                       |              |           |     |
| 0     | 01/18/08         | FIRST ISSUE                                     |                      |                               |                                       | GJS          |           |     |
| REV   | DATE             | DESCRIPTION                                     |                      |                               |                                       | BY           | APPD      | REV |
|       |                  |                                                 | REVISIONS            |                               |                                       |              |           |     |
| CUST  | OMER <b>PRON</b> | IINENT F                                        | LUID CO              | NT                            | ROLS                                  | 5 IN(        | C.        |     |
|       |                  |                                                 | NEERED               |                               |                                       |              |           |     |
| JOB N |                  | 7749377                                         | PURCHASE ORDER No    |                               |                                       |              |           |     |
| TITLE | MS2B-            | A075 FL                                         | DOR_PVC              |                               |                                       | DF           | M         |     |
|       | IVIO2D           |                                                 |                      |                               |                                       | י_ט          | IVI       |     |
|       |                  | GENERA                                          | L ARRANO             | יושכ                          |                                       |              |           |     |
|       |                  |                                                 | INENT FLUID CONTROLS |                               |                                       |              | R         |     |
| E١    | IGINEERS SEAL    |                                                 |                      | _                             |                                       |              |           | ~   |
|       |                  |                                                 | Dr                   |                               | Min                                   |              | nt        | (R) |
|       |                  | DIC                                             |                      |                               |                                       |              |           |     |
|       |                  | ProMinent THE PROMINENT GROUP                   |                      |                               |                                       | OF COMPANIES |           |     |
|       |                  |                                                 |                      |                               |                                       |              |           |     |
|       |                  | PITTSE                                          | BURGH, PA USA        | V                             | WWW.PROM                              | INENT.       | JS        |     |
|       |                  | PROMINENT FLUID CONTROLS LTD.                   |                      | PROMINENT FLUID CONTROLS INC. |                                       |              |           |     |
|       |                  | 490 SOUTHGATE DRIVE.<br>GUELPH, ONTARIO, CANADA |                      |                               | RIDC PARK WEST<br>136 INDUSTRY DRIVE. |              |           |     |
|       |                  | N1H 6J3                                         |                      |                               | PITTSBURGH P.A., USA. 15275           |              |           |     |
|       |                  | TEL. 519 836 5692                               | FAX. 519 836 5226    |                               | 12 787 2484                           |              | 2 787 070 | 4   |
|       |                  | DESIGNED GJS APPROVED                           |                      |                               |                                       |              |           |     |
|       |                  | DRAWN                                           | GJS                  | SCA                           | LE                                    | N.T.         | S.        |     |
|       |                  | CHECKED                                         | DTH                  | DAT                           | E (                                   | 01/18/       | 08        |     |
|       |                  | CHECKED                                         |                      | -                             |                                       | 01/10/       | 00        |     |
| DWG I | No               | CHECKED                                         |                      | -                             | REV                                   |              | PAGE      |     |
| DWG I |                  | 9377-200                                        | DIII                 |                               |                                       |              |           |     |