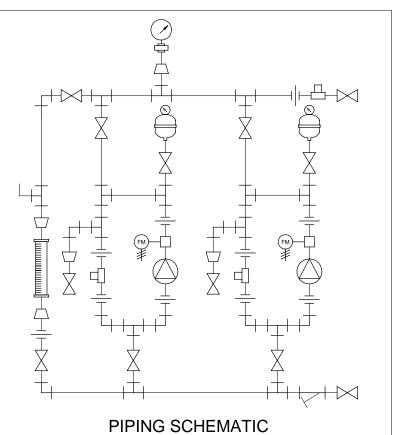

## NOTES:

- 1. ALL PIPING AND FITTINGS SHALL BE 3/4" SCH. 80 PVC SOCKET WELD WITH VITON SEALS UNLESS OTHERWISE REQUIRED BY COMPONENTS.
- 2. ALL DIMENSIONS ARE IN INCHES AND ARE SHOWN FOR REFERENCE ONLY.

| A     | 05/21/09         | REVIS                                           | ED PER BASIC S       |                               |                                       | ALS          |           |     |
|-------|------------------|-------------------------------------------------|----------------------|-------------------------------|---------------------------------------|--------------|-----------|-----|
|       |                  |                                                 |                      |                               |                                       |              |           |     |
| 0     | 01/18/08         | FIRST ISSUE                                     |                      |                               |                                       | GJS          |           |     |
| REV   | DATE             | DESCRIPTION                                     |                      |                               |                                       | BY           | APPD      | REV |
|       |                  |                                                 | REVISIONS            |                               |                                       |              |           |     |
| CUST  | OMER <b>PRON</b> | IINENT F                                        | LUID CO              | NT                            | ROLS                                  | 5 IN(        | C.        |     |
|       |                  |                                                 | NEERED               |                               |                                       |              |           |     |
| JOB N |                  | 7749377                                         | PURCHASE ORDER No    |                               |                                       |              |           |     |
| TITLE | MS2B-            | A075 FL                                         | DOR_PVC              |                               |                                       | DF           | M         |     |
|       | IVIO2D           |                                                 |                      |                               |                                       | י_ט          | IVI       |     |
|       |                  | GENERA                                          | L ARRANO             | יושכ                          |                                       |              |           |     |
|       |                  |                                                 | INENT FLUID CONTROLS |                               |                                       |              | R         |     |
| E١    | IGINEERS SEAL    |                                                 |                      | _                             |                                       |              |           | ~   |
|       |                  |                                                 | Dr                   |                               | Min                                   |              | nt        | (R) |
|       |                  | DIC                                             |                      |                               |                                       |              |           |     |
|       |                  | ProMinent THE PROMINENT GROUP                   |                      |                               |                                       | OF COMPANIES |           |     |
|       |                  |                                                 |                      |                               |                                       |              |           |     |
|       |                  | PITTSE                                          | BURGH, PA USA        | V                             | WWW.PROM                              | INENT.       | JS        |     |
|       |                  | PROMINENT FLUID CONTROLS LTD.                   |                      | PROMINENT FLUID CONTROLS INC. |                                       |              |           |     |
|       |                  | 490 SOUTHGATE DRIVE.<br>GUELPH, ONTARIO, CANADA |                      |                               | RIDC PARK WEST<br>136 INDUSTRY DRIVE. |              |           |     |
|       |                  | N1H 6J3                                         |                      |                               | PITTSBURGH P.A., USA. 15275           |              |           |     |
|       |                  | TEL. 519 836 5692                               | FAX. 519 836 5226    |                               | 12 787 2484                           |              | 2 787 070 | 4   |
|       |                  | DESIGNED GJS APPROVED                           |                      |                               |                                       |              |           |     |
|       |                  | DRAWN                                           | GJS                  | SCA                           | LE                                    | N.T.         | S.        |     |
|       |                  | CHECKED                                         | DTH                  | DAT                           | E (                                   | 01/18/       | 08        |     |
|       |                  | CHECKED                                         |                      | -                             |                                       | 01/10/       | 00        |     |
| DWG I | No               | CHECKED                                         |                      | -                             | REV                                   |              | PAGE      |     |
| DWG I |                  | 9377-200                                        | DIII                 |                               |                                       |              |           |     |