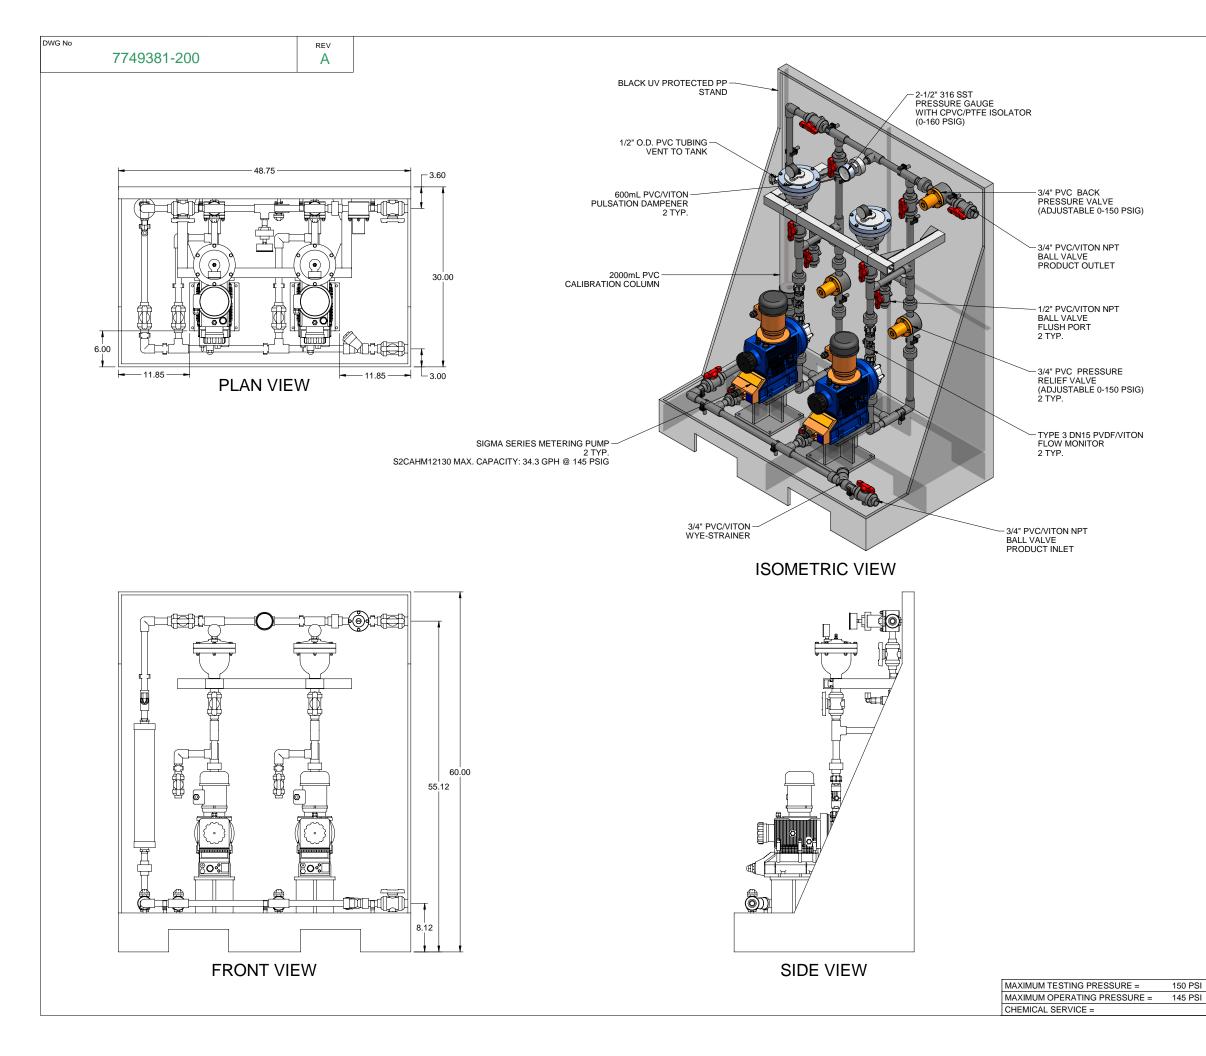

## NOTES:

- 1. ALL PIPING AND FITTINGS SHALL BE 3/4" SCH. 80 PVC SOCKET WELD WITH VITON SEALS UNLESS OTHERWISE REQUIRED BY COMPONENTS.
- 2. ALL DIMENSIONS ARE IN INCHES AND ARE SHOWN FOR REFERENCE ONLY.