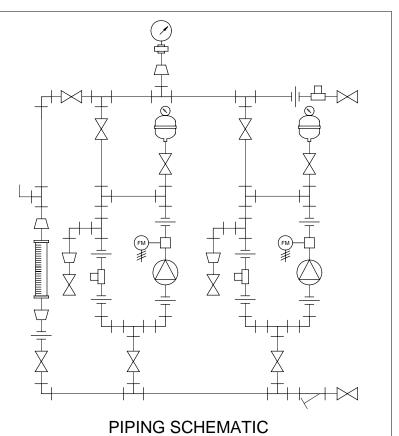

## NOTES:

- 1. ALL PIPING AND FITTINGS SHALL BE 3/4" SCH. 80 PVC SOCKET WELD WITH VITON SEALS UNLESS OTHERWISE REQUIRED BY COMPONENTS.
- 2. ALL DIMENSIONS ARE IN INCHES AND ARE SHOWN FOR REFERENCE ONLY.