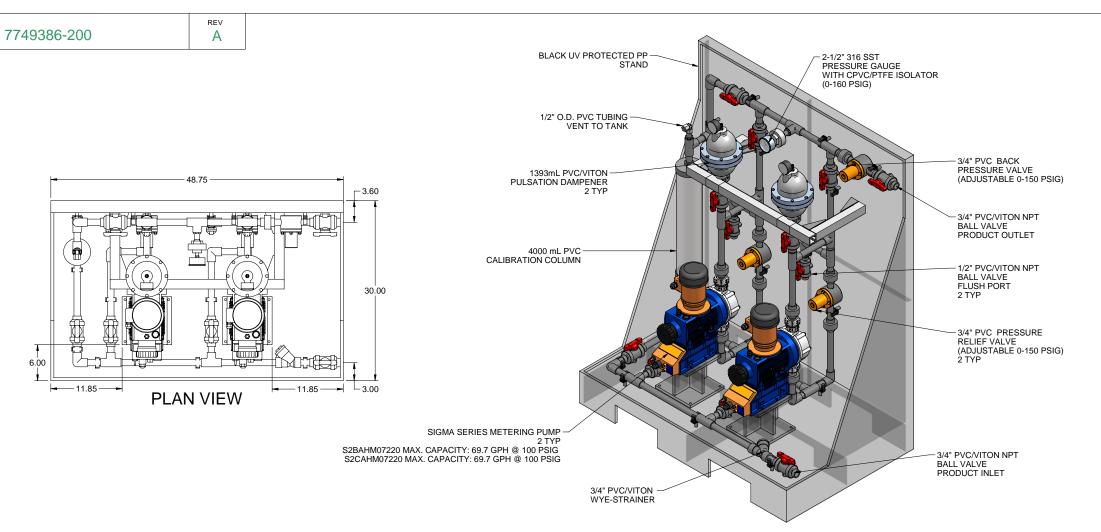

## NOTES:

- 1. ALL PIPING AND FITTINGS SHALL BE 3/4" SCH. 80 PVC SOCKET WELD WITH VITON SEALS UNLESS OTHERWISE REQUIRED BY COMPONENTS.
- 2. ALL DIMENSIONS ARE IN INCHES AND ARE SHOWN FOR REFERENCE ONLY.

MAXIMUM TESTING PRESSURE = 150 PSI
MAXIMUM OPERATING PRESSURE = 100 PSI
CHEMICAL SERVICE =

7749386-200

A PAGE 1/1