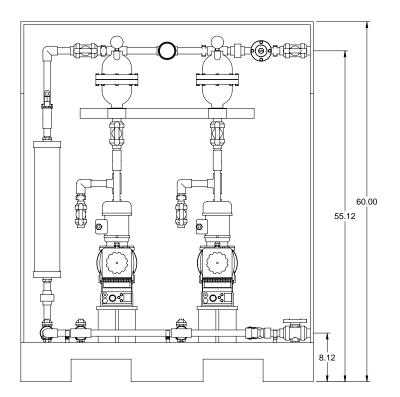

## NOTES:

- 1. ALL PIPING AND FITTINGS SHALL BE 3/4" SCH. 80 PVC SOCKET WELD WITH VITON SEALS UNLESS OTHERWISE REQUIRED BY COMPONENTS.
- 2. ALL DIMENSIONS ARE IN INCHES AND ARE SHOWN FOR REFERENCE ONLY.