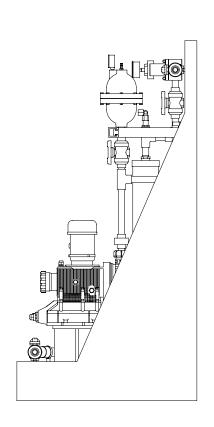

## NOTES:

- 1. ALL PIPING AND FITTINGS SHALL BE 3/4" SCH. 80 PVC SOCKET WELD WITH VITON SEALS UNLESS OTHERWISE REQUIRED BY COMPONENTS.
- 2. ALL DIMENSIONS ARE IN INCHES AND ARE SHOWN FOR REFERENCE ONLY.