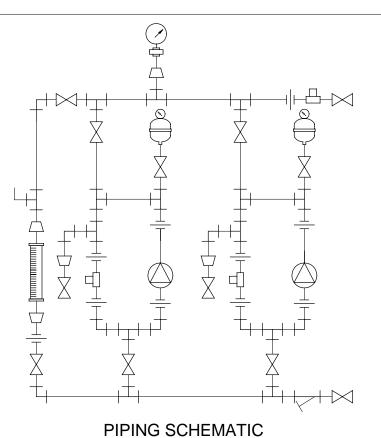

## NOTES:

- 1. ALL PIPING AND FITTINGS SHALL BE 3/4" SCH. 80 PVC SOCKET WELD WITH VITON SEALS UNLESS OTHERWISE REQUIRED BY COMPONENTS.
- 2. ALL DIMENSIONS ARE IN INCHES AND ARE SHOWN FOR REFERENCE ONLY.

MAXIMUM TESTING PRESSURE = 150 PSI
MAXIMUM OPERATING PRESSURE = 100 PSI
CHEMICAL SERVICE =

7749386-200

A PAGE 1/1