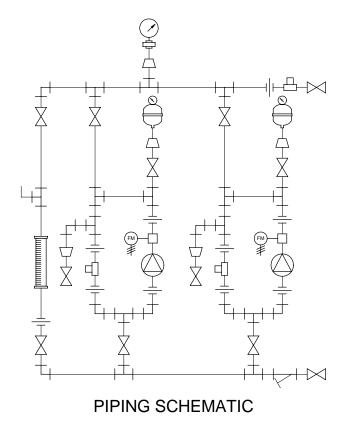

## NOTES:

- 1. ALL PIPING AND FITTINGS SHALL BE 1" SCH. 80 PVC SOCKET WELD WITH VITON SEALS UNLESS OTHERWISE REQUIRED BY COMPONENTS.
- 2. ALL DIMENSIONS ARE IN INCHES AND ARE SHOWN FOR REFERENCE ONLY.

0 01/18/08 FIRST ISSUE GJS

REV DATE DESCRIPTION BY APPD REVD

REVISIONS

CUSTOMER PROMINENT FLUID CONTROLS INC.

(PRE-ENGINEERED SYSTEM)
3 No 7749402 PURCHASE ORDER NO

MS2C-A100\_FLOOR\_PVC\VITON\_PD\_FM GENERAL ARRANGEMENT

S DRAWING IS THE PROPERTY OF PROMINENT FLUID CONTROLS INC. AND SHALL NOT BE COPIED OR