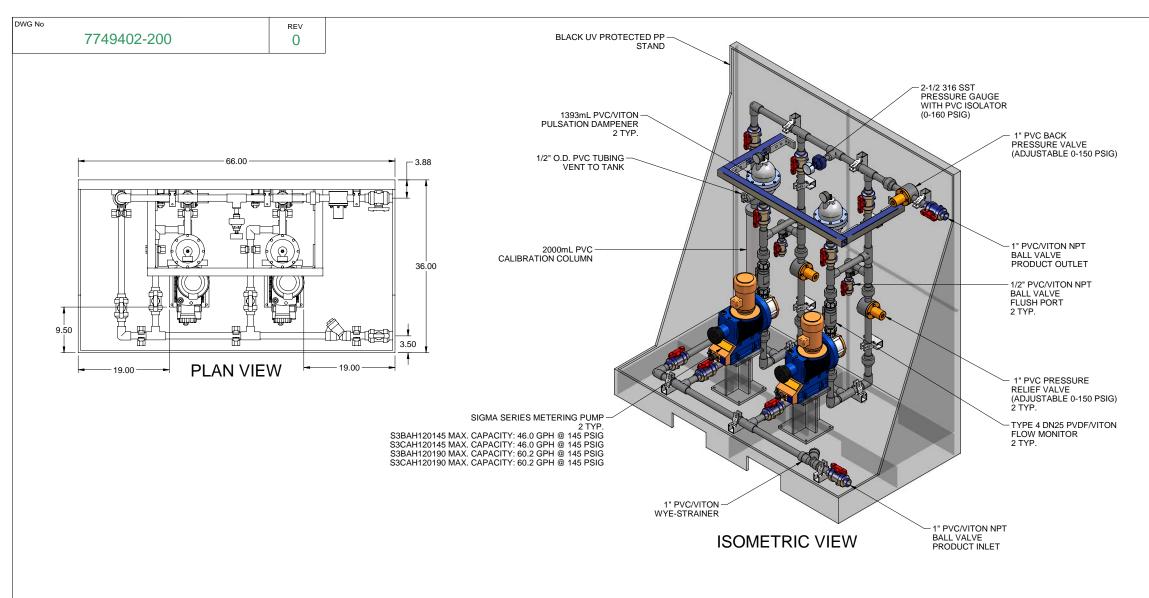

## NOTES:

- 1. ALL PIPING AND FITTINGS SHALL BE 1" SCH. 80 PVC SOCKET WELD WITH VITON SEALS UNLESS OTHERWISE REQUIRED BY COMPONENTS.
- 2. ALL DIMENSIONS ARE IN INCHES AND ARE SHOWN FOR REFERENCE ONLY.

0 01/18/08 FIRST ISSUE GJS

REV DATE DESCRIPTION BY APPD REVD

REVISIONS

CUSTOMER PROMINENT FLUID CONTROLS INC.

(PRE-ENGINEERED SYSTEM)
3 No 7749402 PURCHASE ORDER NO

MS2C-A100\_FLOOR\_PVC\VITON\_PD\_FM GENERAL ARRANGEMENT

S DRAWING IS THE PROPERTY OF PROMINENT FLUID CONTROLS INC. AND SHALL NOT BE COPIED OR