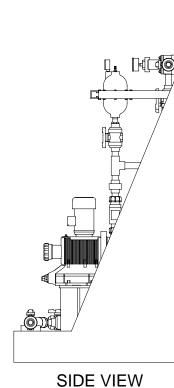

L | Ε,       |
|     | DESIGNED                                                                        | GJS | APP                   | ROVED                                                          |          |
|     | DRAWN                                                                           | GJS | SCA                   | LE                                                             | N.T.S.   |
|     | CHECKED                                                                         | DTH | DAT                   | E 01                                                           | /18/08   |
| 774 | 749402-200                                                                      |     |                       | REV<br>A                                                       | PAGE 1/1 |



| T VIEW | SIDE ' |
|--------|--------|

72.00

62.00

FRON