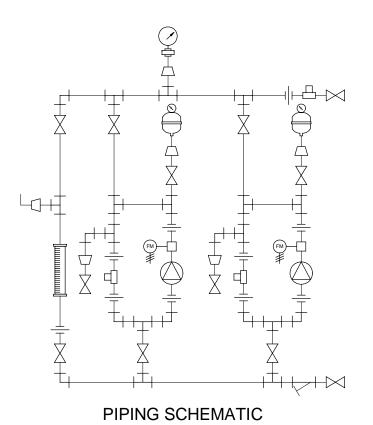

## NOTES:

MAXIMUM TESTING PRESSURE =

CHEMICAL SERVICE =

MAXIMUM OPERATING PRESSURE =

150 PSI

145 PSI

- 1. ALL PIPING AND FITTINGS SHALL BE 1" SCH. 80 PVC SOCKET WELD WITH VITON SEALS UNLESS OTHERWISE REQUIRED BY COMPONENTS.
- 2. ALL DIMENSIONS ARE IN INCHES AND ARE SHOWN FOR REFERENCE ONLY.