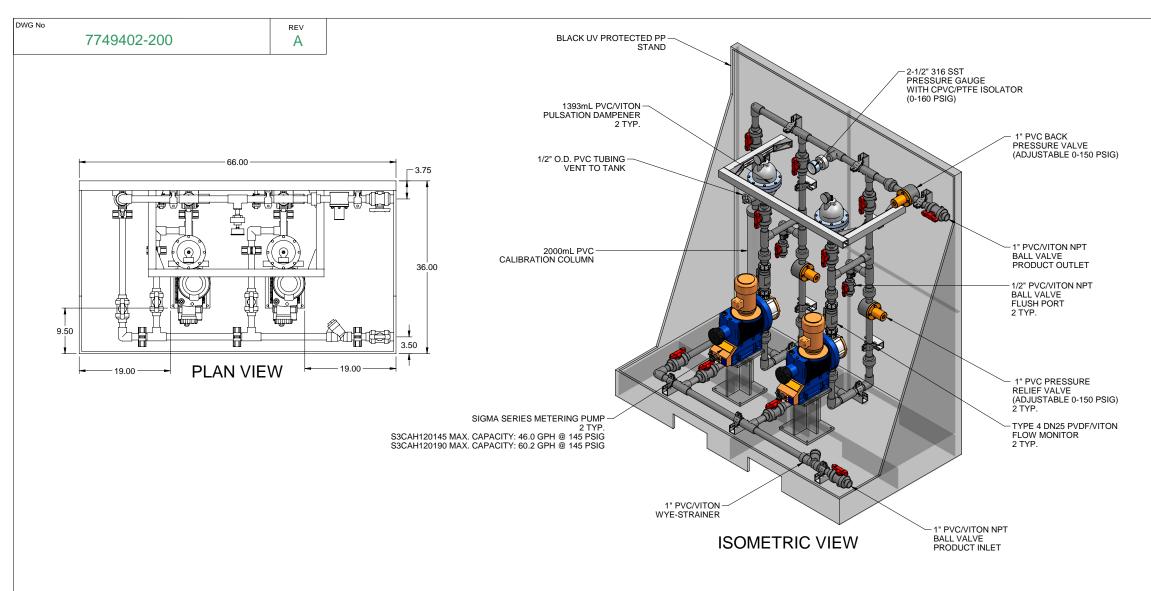

## NOTES:

MAXIMUM TESTING PRESSURE =

CHEMICAL SERVICE =

MAXIMUM OPERATING PRESSURE =

150 PSI

145 PSI

- 1. ALL PIPING AND FITTINGS SHALL BE 1" SCH. 80 PVC SOCKET WELD WITH VITON SEALS UNLESS OTHERWISE REQUIRED BY COMPONENTS.
- 2. ALL DIMENSIONS ARE IN INCHES AND ARE SHOWN FOR REFERENCE ONLY.