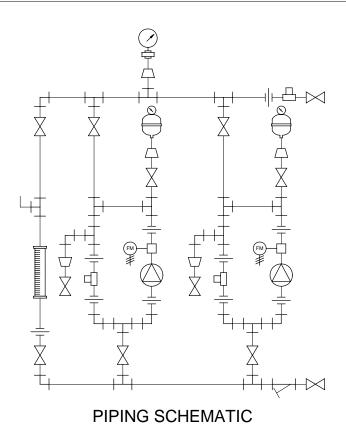

## NOTES:

- 1. ALL PIPING AND FITTINGS SHALL BE 1" SCH. 80 PVC SOCKET WELD WITH VITON SEALS UNLESS OTHERWISE REQUIRED BY COMPONENTS.
- 2. ALL DIMENSIONS ARE IN INCHES AND ARE SHOWN FOR REFERENCE ONLY.

FIRST ISSUE GJS DESCRIPTION BY APPD REVD REVISIONS CUSTOMER PROMINENT FLUID CONTROLS INC.