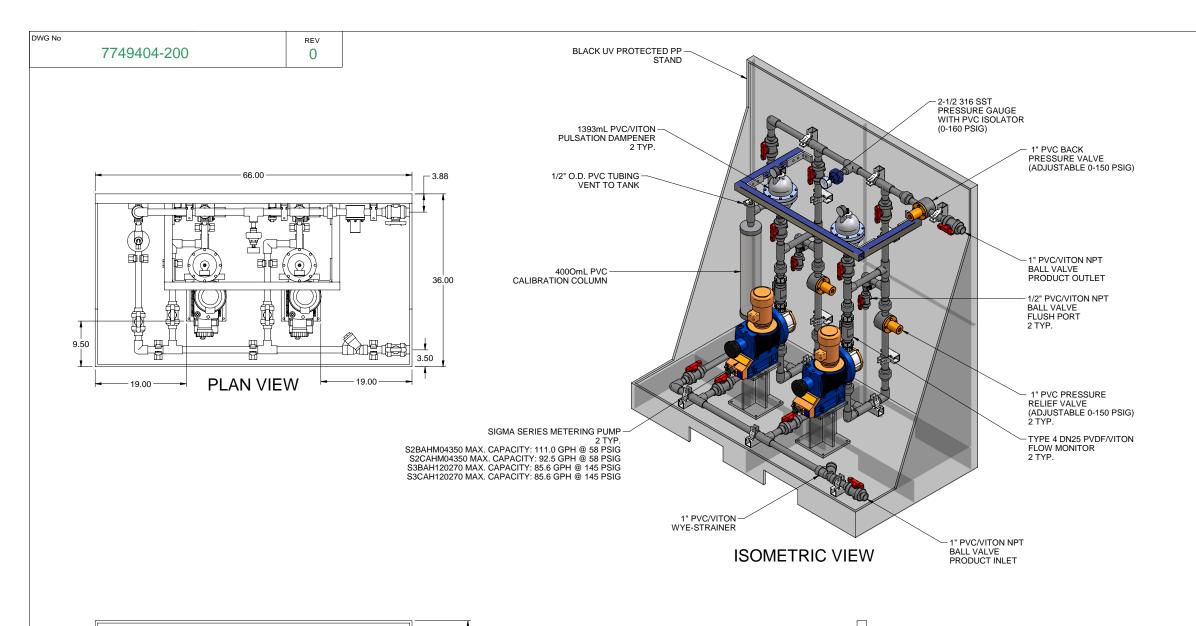

## NOTES:

- 1. ALL PIPING AND FITTINGS SHALL BE 1" SCH. 80 PVC SOCKET WELD WITH VITON SEALS UNLESS OTHERWISE REQUIRED BY COMPONENTS.
- 2. ALL DIMENSIONS ARE IN INCHES AND ARE SHOWN FOR REFERENCE ONLY.

FIRST ISSUE GJS DESCRIPTION BY APPD REVD REVISIONS CUSTOMER PROMINENT FLUID CONTROLS INC.

SIDE VIEW

MAXIMUM TESTING PRESSURE = 150 PSI MAXIMUM OPERATING PRESSURE = 58-145 PSI CHEMICAL SERVICE =

FRONT VIEW

72.00

62.00