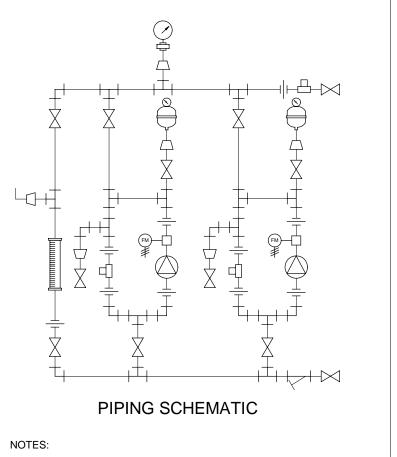

- 1. ALL PIPING AND FITTINGS SHALL BE 1" SCH. 80 PVC SOCKET WELD WITH VITON SEALS UNLESS OTHERWISE REQUIRED BY COMPONENTS.
- 2. ALL DIMENSIONS ARE IN INCHES AND ARE SHOWN FOR REFERENCE ONLY.

|       |               |                                                                                                                       |                                                                                       |                                                                          |                                                                                                          |                                                                       | 1 1                                                      |     |
|-------|---------------|-----------------------------------------------------------------------------------------------------------------------|---------------------------------------------------------------------------------------|--------------------------------------------------------------------------|----------------------------------------------------------------------------------------------------------|-----------------------------------------------------------------------|----------------------------------------------------------|-----|
|       |               |                                                                                                                       |                                                                                       |                                                                          |                                                                                                          |                                                                       |                                                          |     |
| A     | 09/03/09      | REVISED PER UP-DATED PARTS                                                                                            |                                                                                       |                                                                          | TS                                                                                                       | ALS                                                                   |                                                          |     |
| 0     | 01/18/08      | FIRST ISSUE                                                                                                           |                                                                                       |                                                                          |                                                                                                          | GJS                                                                   |                                                          |     |
| REV   | DATE          | ]                                                                                                                     | DESCRIPTION                                                                           |                                                                          |                                                                                                          | BY                                                                    | APPD                                                     | RE۱ |
|       |               |                                                                                                                       | REVISIONS                                                                             |                                                                          |                                                                                                          |                                                                       |                                                          |     |
| CUST  |               | <b>INENT F</b>                                                                                                        | LUID CO                                                                               | NT                                                                       | ROLS                                                                                                     | S IN                                                                  | C.                                                       |     |
|       |               | RE-ENGI                                                                                                               |                                                                                       |                                                                          |                                                                                                          |                                                                       |                                                          |     |
|       |               |                                                                                                                       |                                                                                       |                                                                          |                                                                                                          |                                                                       |                                                          |     |
| JOB I | NO            | 7749404                                                                                                               | PURCHASE C                                                                            | RDER                                                                     | NO                                                                                                       |                                                                       |                                                          |     |
| TITLE | MS2C          | -B100 FLC                                                                                                             | OR PVC                                                                                | \VIT                                                                     | ON P                                                                                                     | DF                                                                    | M                                                        |     |
|       |               | GENERAL                                                                                                               |                                                                                       |                                                                          |                                                                                                          |                                                                       |                                                          |     |
|       |               | GLINLINAL                                                                                                             |                                                                                       |                                                                          |                                                                                                          |                                                                       |                                                          |     |
|       |               | THE PROPERTY OF PROMI<br>RRED WITHOUT THE WRITT                                                                       |                                                                                       |                                                                          |                                                                                                          |                                                                       | 2                                                        |     |
| EI    | NGINEERS SEAL |                                                                                                                       |                                                                                       |                                                                          |                                                                                                          |                                                                       |                                                          |     |
|       |               |                                                                                                                       | Pr                                                                                    | <u>¬ N</u>                                                               | lin                                                                                                      |                                                                       | nt                                                       |     |
|       |               | h hia                                                                                                                 |                                                                                       |                                                                          |                                                                                                          |                                                                       |                                                          | R   |
|       |               |                                                                                                                       |                                                                                       |                                                                          | V I I I                                                                                                  |                                                                       |                                                          | R   |
|       |               | ProMinent                                                                                                             | THE PRO                                                                               | -                                                                        | GROUP OF                                                                                                 |                                                                       |                                                          | R   |
|       |               | ProMinent                                                                                                             | THE PRO                                                                               | -                                                                        |                                                                                                          |                                                                       |                                                          | R   |
|       |               |                                                                                                                       | THE PRO                                                                               | MINENT                                                                   |                                                                                                          | COMPA                                                                 | NIES                                                     |     |
|       |               | PITTSBI<br>PROMINENT FLUID                                                                                            | URGH, PA USA<br>CONTROLS LTD.                                                         | MINENT<br>W                                                              | GROUP OF                                                                                                 | COMPA                                                                 | NIES<br>JS                                               |     |
|       |               | PITTSBI<br>PROMINENT FLUID<br>490 SOUTHGATE D                                                                         | URGH, PA USA<br>CONTROLS LTD.<br>RIVE.                                                | MINENT<br>W<br>PRON<br>RIDC                                              | GROUP OF                                                                                                 |                                                                       | NIES<br>JS                                               |     |
|       |               | PITTSBI<br>PROMINENT FLUID                                                                                            | URGH, PA USA<br>CONTROLS LTD.<br>RIVE.                                                | VINENT<br>W<br>PROM<br>RIDC<br>136 IN                                    | GROUP OF                                                                                                 | COMPA                                                                 | NIES<br>JS<br>ROLS IN                                    |     |
|       |               | PITTSBI<br>PROMINENT FLUID<br>490 SOUTHGATE D<br>GUELPH, ONTARIO                                                      | URGH, PA USA<br>CONTROLS LTD.<br>RIVE.                                                | VINENT<br>W<br>PROM<br>RIDC<br>136 IN<br>PITTS                           | GROUP OF                                                                                                 | COMPA<br>IINENT.I<br>ID CONT<br>RIVE,<br>., USA. 1                    | NIES<br>JS<br>ROLS IN                                    | IC. |
|       |               | PITTSBI<br>PROMINENT FLUID<br>490 SOUTHGATE D<br>GUELPH, ONTARIO<br>N1H 6J3                                           | URGH, PA USA<br>CONTROLS LTD.<br>RIVE.<br>, CANADA<br>FAX. 519 836 5226<br>GJS        | PRON<br>RIDC<br>136 IN<br>PITTS<br>TEL. 41                               | GROUP OF<br>WW.PROM<br>MINENT FLUI<br>PARK WEST<br>NDUSTRY DF<br>SBURGH P.A                              | COMPA<br>IINENT.I<br>ID CONT<br>RIVE,<br>., USA. 1                    | NIES<br>JS<br>ROLS IN                                    | IC. |
|       |               | PITTSB<br>PROMINENT FLUID<br>490 SOUTHGATE D<br>GUELPH, ONTARIO<br>N1H 6J3<br>TEL. 519 836 5692                       | URGH, PA USA<br>CONTROLS LTD.<br>RIVE.<br>, CANADA<br>FAX. 519 836 5226               | PRON<br>RIDC<br>136 IN<br>PITTS<br>TEL. 41                               | GROUP OF<br>WWW.PROM<br>MINENT FLUI<br>PARK WEST<br>NDUSTRY DF<br>SBURGH P.A<br>2 787 2484<br>20VED      | COMPA<br>IINENT.I<br>ID CONT<br>RIVE,<br>., USA. 1                    | NIES<br>JS<br>ROLS IN<br>5275<br>2 787 070-              | IC. |
|       |               | PITTSBI<br>PROMINENT FLUID<br>490 SOUTHGATE D<br>GUELPH, ONTARIO<br>N1H 6J3<br>TEL 519 836 5692<br>DESIGNED           | URGH, PA USA<br>CONTROLS LTD.<br>RIVE.<br>, CANADA<br>FAX. 519 836 5226<br>GJS        | WINENT<br>PROM<br>RIDC<br>136 IN<br>PITTS<br>TEL.41<br>APPR              | GROUP OF<br>WWW.PROM<br>MINENT FLUI<br>PARK WEST<br>NDUSTRY DF<br>SBURGH P.A<br>2 787 2484<br>COVED<br>E | COMPA<br>INENT.U<br>D CONT<br>F<br>RIVE,<br>., USA. 1<br>FAX.41       | NIES<br>JS<br>ROLS IN<br>5275<br>2 787 070-              | IC. |
| DWG   | No            | PITTSBI<br>PROMINENT FLUID<br>490 SOUTHGATE D<br>GUELPH, ONTARIO<br>N1H 6J3<br>TEL. 519 836 5692<br>DESIGNED<br>DRAWN | URGH, PA USA<br>CONTROLS LTD.<br>RIVE.<br>, CANADA<br>FAX. 519 836 5226<br>GJS<br>GJS | WINENT<br>W<br>PROM<br>RIDC<br>136 IN<br>PITTS<br>TEL 41<br>APPR<br>SCAL | GROUP OF<br>WWW.PROM<br>MINENT FLUI<br>PARK WEST<br>NDUSTRY DF<br>SBURGH P.A<br>2 787 2484<br>COVED<br>E | COMPA<br>IINENT.I<br>D CONT<br>RIVE,<br>., USA. 1<br>FAX. 41<br>N.T.S | NIES<br>JS<br>ROLS IN<br>5275<br>2 787 070-              | ۱C. |
| DWG   |               | PITTSBI<br>PROMINENT FLUID<br>490 SOUTHGATE D<br>GUELPH, ONTARIO<br>N1H 6J3<br>TEL. 519 836 5692<br>DESIGNED<br>DRAWN | URGH, PA USA<br>CONTROLS LTD.<br>RIVE.<br>, CANADA<br>FAX. 519 836 5226<br>GJS<br>GJS | WINENT<br>W<br>PROM<br>RIDC<br>136 IN<br>PITTS<br>TEL 41<br>APPR<br>SCAL | GROUP OF<br>WW.PROM<br>MINENT FLUI<br>PARK WEST<br>JOUSTRY DF<br>SBURGH P.A<br>2 787 2484<br>COVED<br>E  | COMPA<br>IINENT.I<br>D CONT<br>RIVE,<br>., USA. 1<br>FAX. 41<br>N.T.S | NIES<br>JS<br>ROLS IN<br>5275<br>2 787 070-<br>3.<br>(08 | 4   |