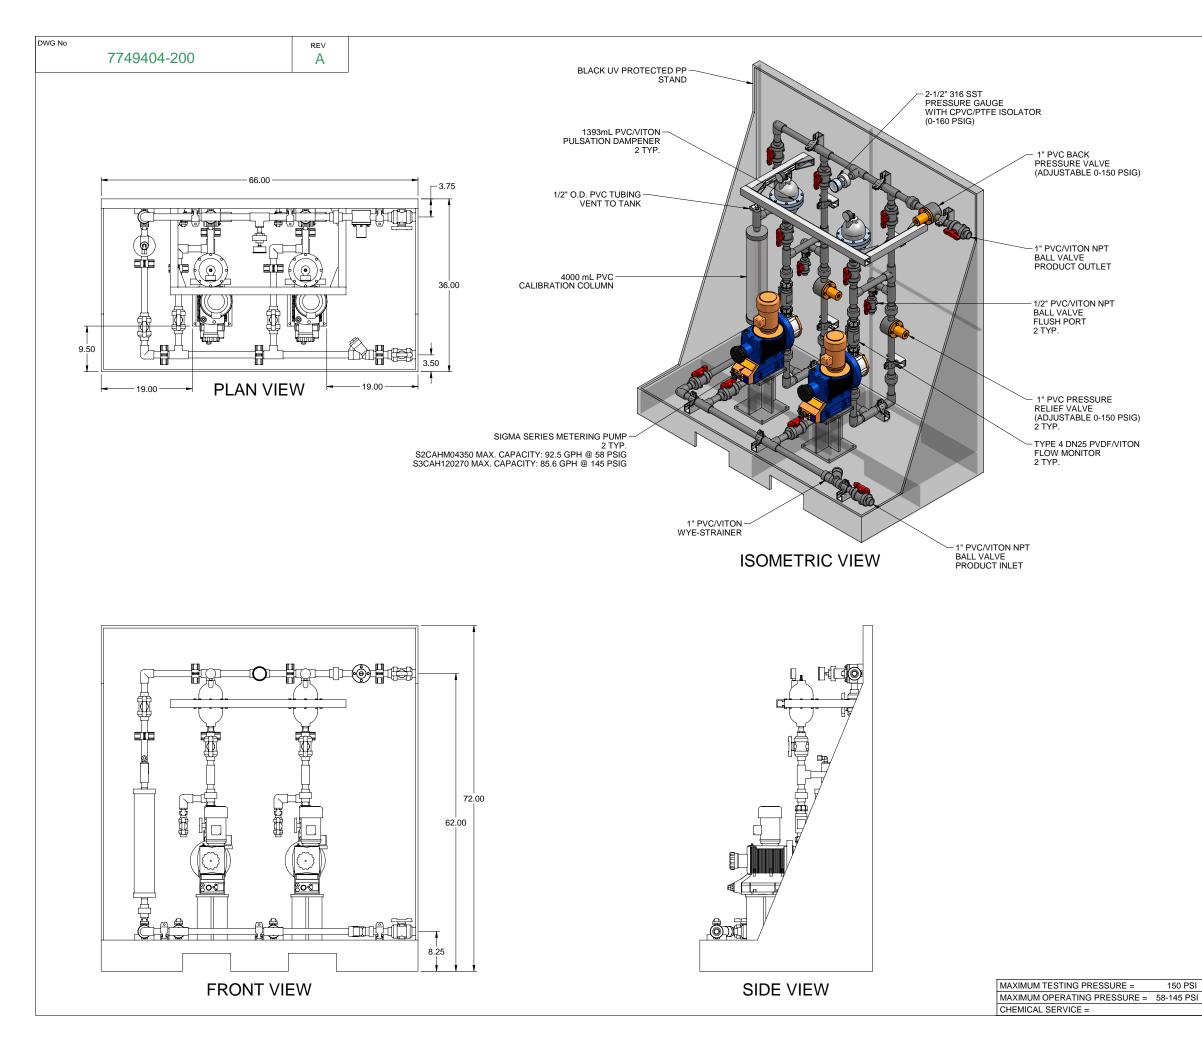

- 1. ALL PIPING AND FITTINGS SHALL BE 1" SCH. 80 PVC SOCKET WELD WITH VITON SEALS UNLESS OTHERWISE REQUIRED BY COMPONENTS.
- 2. ALL DIMENSIONS ARE IN INCHES AND ARE SHOWN FOR REFERENCE ONLY.

|       |               |                                                                                                                       |                                                                                       |                                                                          |                                                                                                          |                                                                       | 1 1                                                      |     |
|-------|---------------|-----------------------------------------------------------------------------------------------------------------------|---------------------------------------------------------------------------------------|--------------------------------------------------------------------------|----------------------------------------------------------------------------------------------------------|-----------------------------------------------------------------------|----------------------------------------------------------|-----|
|       |               |                                                                                                                       |                                                                                       |                                                                          |                                                                                                          |                                                                       |                                                          |     |
| A     | 09/03/09      | REVISED PER UP-DATED PARTS                                                                                            |                                                                                       |                                                                          | TS                                                                                                       | ALS                                                                   |                                                          |     |
| 0     | 01/18/08      | FIRST ISSUE                                                                                                           |                                                                                       |                                                                          |                                                                                                          | GJS                                                                   |                                                          |     |
| REV   | DATE          | ]                                                                                                                     | DESCRIPTION                                                                           |                                                                          |                                                                                                          | BY                                                                    | APPD                                                     | RE۱ |
|       |               |                                                                                                                       | REVISIONS                                                                             |                                                                          |                                                                                                          |                                                                       |                                                          |     |
| CUST  |               | <b>INENT F</b>                                                                                                        | LUID CO                                                                               | NT                                                                       | ROLS                                                                                                     | S IN                                                                  | C.                                                       |     |
|       |               | RE-ENGI                                                                                                               |                                                                                       |                                                                          |                                                                                                          |                                                                       |                                                          |     |
|       |               |                                                                                                                       |                                                                                       |                                                                          |                                                                                                          |                                                                       |                                                          |     |
| JOB I | NO            | 7749404                                                                                                               | PURCHASE C                                                                            | RDER                                                                     | NO                                                                                                       |                                                                       |                                                          |     |
| TITLE | MS2C          | -B100 FLC                                                                                                             | OR PVC                                                                                | \VIT                                                                     | ON P                                                                                                     | DF                                                                    | M                                                        |     |
|       |               | GENERAL                                                                                                               |                                                                                       |                                                                          |                                                                                                          |                                                                       |                                                          |     |
|       |               | GLINLINAL                                                                                                             |                                                                                       |                                                                          |                                                                                                          |                                                                       |                                                          |     |
|       |               | THE PROPERTY OF PROMI<br>RRED WITHOUT THE WRITT                                                                       |                                                                                       |                                                                          |                                                                                                          |                                                                       | 2                                                        |     |
| EI    | NGINEERS SEAL |                                                                                                                       |                                                                                       |                                                                          |                                                                                                          |                                                                       |                                                          |     |
|       |               |                                                                                                                       | Pr                                                                                    | <u>¬ N</u>                                                               | lin                                                                                                      |                                                                       | nt                                                       |     |
|       |               | h hia                                                                                                                 |                                                                                       |                                                                          |                                                                                                          |                                                                       |                                                          | R   |
|       |               |                                                                                                                       |                                                                                       |                                                                          | V I I I                                                                                                  |                                                                       |                                                          | R   |
|       |               | ProMinent                                                                                                             | THE PRO                                                                               | -                                                                        | GROUP OF                                                                                                 |                                                                       |                                                          | R   |
|       |               | ProMinent                                                                                                             | THE PRO                                                                               | -                                                                        |                                                                                                          |                                                                       |                                                          | R   |
|       |               |                                                                                                                       | THE PRO                                                                               | MINENT                                                                   |                                                                                                          | COMPA                                                                 | NIES                                                     |     |
|       |               | PITTSBI<br>PROMINENT FLUID                                                                                            | URGH, PA USA<br>CONTROLS LTD.                                                         | MINENT<br>W                                                              | GROUP OF                                                                                                 | COMPA                                                                 | NIES<br>JS                                               |     |
|       |               | PITTSBI<br>PROMINENT FLUID<br>490 SOUTHGATE D                                                                         | URGH, PA USA<br>CONTROLS LTD.<br>RIVE.                                                | MINENT<br>W<br>PRON<br>RIDC                                              | GROUP OF                                                                                                 |                                                                       | NIES<br>JS                                               |     |
|       |               | PITTSBI<br>PROMINENT FLUID                                                                                            | URGH, PA USA<br>CONTROLS LTD.<br>RIVE.                                                | VINENT<br>W<br>PROM<br>RIDC<br>136 IN                                    | GROUP OF                                                                                                 | COMPA                                                                 | NIES<br>JS<br>ROLS IN                                    |     |
|       |               | PITTSBI<br>PROMINENT FLUID<br>490 SOUTHGATE D<br>GUELPH, ONTARIO                                                      | URGH, PA USA<br>CONTROLS LTD.<br>RIVE.                                                | VINENT<br>W<br>PROM<br>RIDC<br>136 IN<br>PITTS                           | GROUP OF                                                                                                 | COMPA<br>IINENT.I<br>ID CONT<br>RIVE,<br>., USA. 1                    | NIES<br>JS<br>ROLS IN                                    | IC. |
|       |               | PITTSBI<br>PROMINENT FLUID<br>490 SOUTHGATE D<br>GUELPH, ONTARIO<br>N1H 6J3                                           | URGH, PA USA<br>CONTROLS LTD.<br>RIVE.<br>, CANADA<br>FAX. 519 836 5226<br>GJS        | PRON<br>RIDC<br>136 IN<br>PITTS<br>TEL. 41                               | GROUP OF<br>WW.PROM<br>MINENT FLUI<br>PARK WEST<br>NDUSTRY DF<br>SBURGH P.A                              | COMPA<br>IINENT.I<br>ID CONT<br>RIVE,<br>., USA. 1                    | NIES<br>JS<br>ROLS IN                                    | IC. |
|       |               | PITTSB<br>PROMINENT FLUID<br>490 SOUTHGATE D<br>GUELPH, ONTARIO<br>N1H 6J3<br>TEL. 519 836 5692                       | URGH, PA USA<br>CONTROLS LTD.<br>RIVE.<br>, CANADA<br>FAX. 519 836 5226               | PRON<br>RIDC<br>136 IN<br>PITTS<br>TEL. 41                               | GROUP OF<br>WWW.PROM<br>MINENT FLUI<br>PARK WEST<br>NDUSTRY DF<br>SBURGH P.A<br>2 787 2484<br>20VED      | COMPA<br>IINENT.I<br>ID CONT<br>RIVE,<br>., USA. 1                    | NIES<br>JS<br>ROLS IN<br>5275<br>2 787 070-              | IC. |
|       |               | PITTSBI<br>PROMINENT FLUID<br>490 SOUTHGATE D<br>GUELPH, ONTARIO<br>N1H 6J3<br>TEL 519 836 5692<br>DESIGNED           | URGH, PA USA<br>CONTROLS LTD.<br>RIVE.<br>, CANADA<br>FAX. 519 836 5226<br>GJS        | WINENT<br>PROM<br>RIDC<br>136 IN<br>PITTS<br>TEL.41<br>APPR              | GROUP OF<br>WWW.PROM<br>MINENT FLUI<br>PARK WEST<br>NDUSTRY DF<br>SBURGH P.A<br>2 787 2484<br>COVED<br>E | COMPA<br>INENT.U<br>D CONT<br>F<br>RIVE,<br>., USA. 1<br>FAX.41       | NIES<br>JS<br>ROLS IN<br>5275<br>2 787 070-              | IC. |
| DWG   | No            | PITTSBI<br>PROMINENT FLUID<br>490 SOUTHGATE D<br>GUELPH, ONTARIO<br>N1H 6J3<br>TEL. 519 836 5692<br>DESIGNED<br>DRAWN | URGH, PA USA<br>CONTROLS LTD.<br>RIVE.<br>, CANADA<br>FAX. 519 836 5226<br>GJS<br>GJS | WINENT<br>W<br>PROM<br>RIDC<br>136 IN<br>PITTS<br>TEL 41<br>APPR<br>SCAL | GROUP OF<br>WWW.PROM<br>MINENT FLUI<br>PARK WEST<br>NDUSTRY DF<br>SBURGH P.A<br>2 787 2484<br>COVED<br>E | COMPA<br>IINENT.I<br>D CONT<br>RIVE,<br>., USA. 1<br>FAX. 41<br>N.T.S | NIES<br>JS<br>ROLS IN<br>5275<br>2 787 070-              | ۱C. |
| DWG   |               | PITTSBI<br>PROMINENT FLUID<br>490 SOUTHGATE D<br>GUELPH, ONTARIO<br>N1H 6J3<br>TEL. 519 836 5692<br>DESIGNED<br>DRAWN | URGH, PA USA<br>CONTROLS LTD.<br>RIVE.<br>, CANADA<br>FAX. 519 836 5226<br>GJS<br>GJS | WINENT<br>W<br>PROM<br>RIDC<br>136 IN<br>PITTS<br>TEL 41<br>APPR<br>SCAL | GROUP OF<br>WW.PROM<br>MINENT FLUI<br>PARK WEST<br>JOUSTRY DF<br>SBURGH P.A<br>2 787 2484<br>COVED<br>E  | COMPA<br>IINENT.I<br>D CONT<br>RIVE,<br>., USA. 1<br>FAX. 41<br>N.T.S | NIES<br>JS<br>ROLS IN<br>5275<br>2 787 070-<br>3.<br>(08 | 4   |