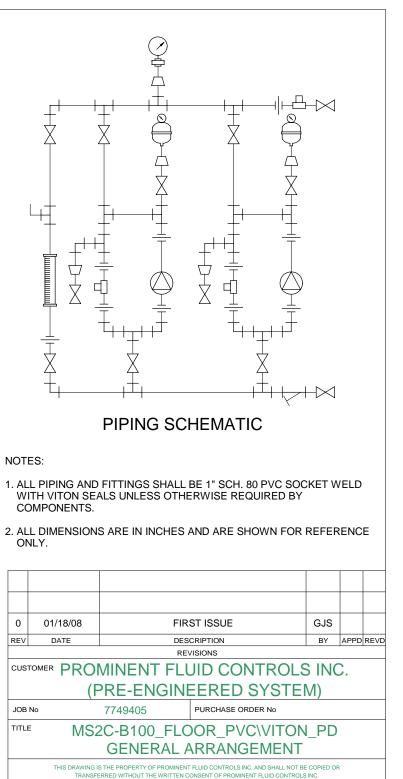

| ENGINEERS SEAL | ProMinent <sup>®</sup><br><u>ProMinent</u>                                                                                       |     |                                                                                                                                              |              |             |
|----------------|----------------------------------------------------------------------------------------------------------------------------------|-----|----------------------------------------------------------------------------------------------------------------------------------------------|--------------|-------------|
|                | PITTSBURGH, PA USA                                                                                                               |     | WWW.PROMINENT.US                                                                                                                             |              |             |
|                | PROMINENT FLUID CONTROLS LT<br>490 SOUTHGATE DRIVE.<br>GUELPH, ONTARIO, CANADA<br>N1H 6J3<br>TEL. 519 836 5692 FAX. 519 836 5226 |     | PROMINENT FLUID CONTROLS INC.<br>RIDC PARK WEST<br>136 INDUSTRY DRIVE,<br>PITTSBURGH P.A., USA. 15275<br>TEL. 412 787 2484 FAX. 412 787 0704 |              |             |
|                | DESIGNED                                                                                                                         | GJS | APPROVED                                                                                                                                     |              |             |
| DRAWN GJS      |                                                                                                                                  | GJS | SCA                                                                                                                                          | SCALE N.T.S. |             |
|                | CHECKED                                                                                                                          | DTH | DAT                                                                                                                                          | E 01         | /18/08      |
| DWG No<br>774  | 9405-200                                                                                                                         |     |                                                                                                                                              | rev<br>0     | page<br>1/1 |