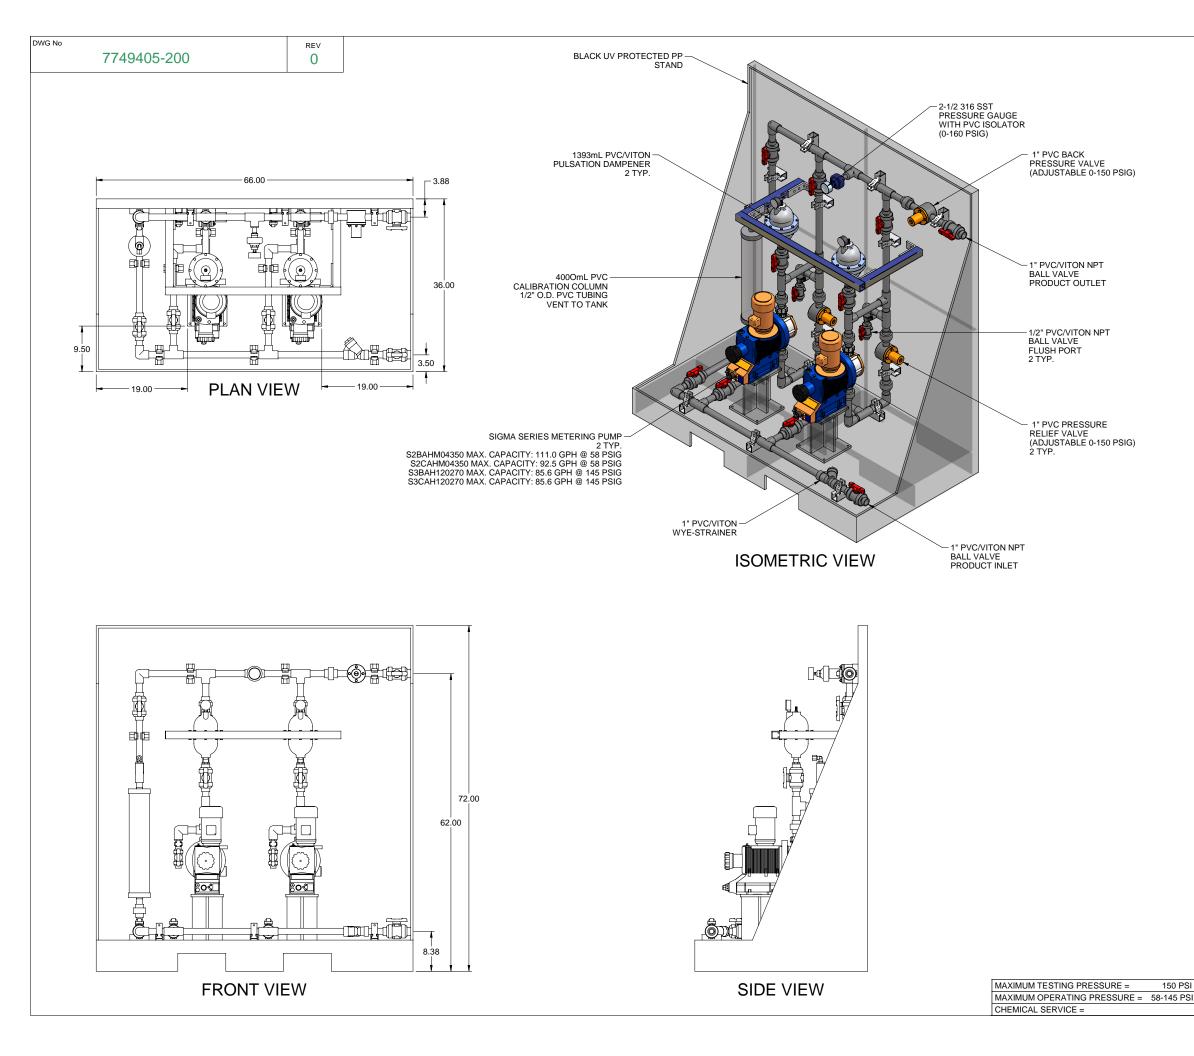

| ENGINEERS SEAL | ProMinent <sup>®</sup><br><u>ProMinent</u>                                                                                       |     |                                                                                                                                              |              |             |
|----------------|----------------------------------------------------------------------------------------------------------------------------------|-----|----------------------------------------------------------------------------------------------------------------------------------------------|--------------|-------------|
|                | PITTSBURGH, PA USA                                                                                                               |     | WWW.PROMINENT.US                                                                                                                             |              |             |
|                | PROMINENT FLUID CONTROLS LT<br>490 SOUTHGATE DRIVE.<br>GUELPH, ONTARIO, CANADA<br>N1H 6J3<br>TEL. 519 836 5692 FAX. 519 836 5226 |     | PROMINENT FLUID CONTROLS INC.<br>RIDC PARK WEST<br>136 INDUSTRY DRIVE,<br>PITTSBURGH P.A., USA. 15275<br>TEL. 412 787 2484 FAX. 412 787 0704 |              |             |
|                | DESIGNED                                                                                                                         | GJS | APPROVED                                                                                                                                     |              |             |
| DRAWN GJS      |                                                                                                                                  | GJS | SCA                                                                                                                                          | SCALE N.T.S. |             |
|                | CHECKED                                                                                                                          | DTH | DAT                                                                                                                                          | E 01         | /18/08      |
| DWG No<br>774  | 9405-200                                                                                                                         |     |                                                                                                                                              | rev<br>0     | page<br>1/1 |