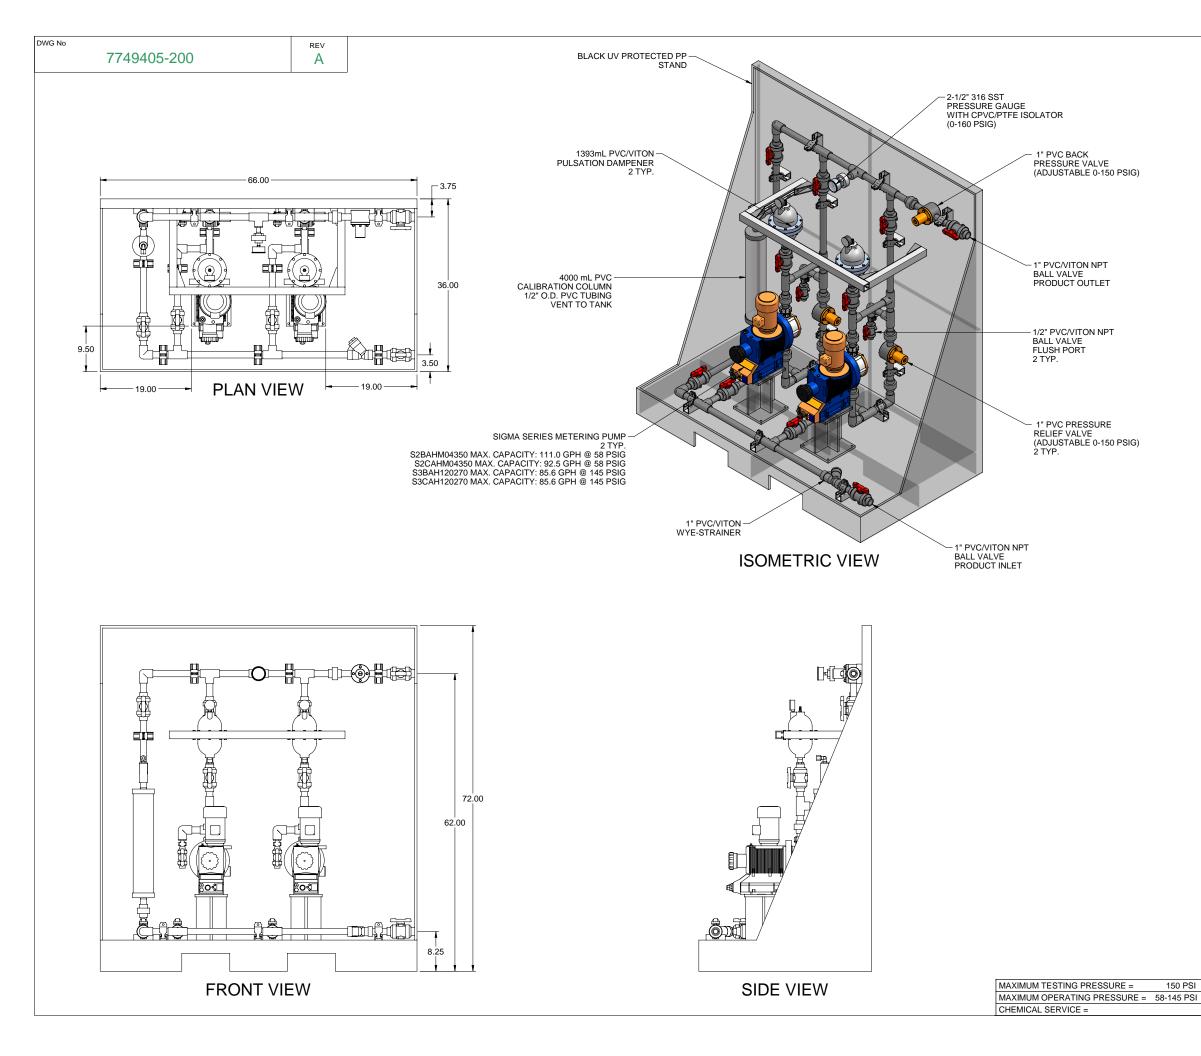

## NOTES:

- 1. ALL PIPING AND FITTINGS SHALL BE 1" SCH. 80 PVC SOCKET WELD WITH VITON SEALS UNLESS OTHERWISE REQUIRED BY COMPONENTS.
- 2. ALL DIMENSIONS ARE IN INCHES AND ARE SHOWN FOR REFERENCE ONLY.

| A     | 03/03/09      | REVISED PER UP-DATED PARTS                 |                                                |     |                     | ALS          |                    |  |
|-------|---------------|--------------------------------------------|------------------------------------------------|-----|---------------------|--------------|--------------------|--|
| 0     | 01/18/08      |                                            | FIRST ISSUE                                    |     |                     | GJS          |                    |  |
| REV   | DATE          |                                            | DESCRIPTION                                    |     |                     | BY           | APPD RE            |  |
|       |               |                                            | REVISIONS                                      |     |                     |              | 1                  |  |
| CUST  |               |                                            | LUID CO                                        | ΝΤ  | ROI S               | SIN          | C                  |  |
|       |               |                                            | INEERED                                        |     |                     |              | <b>.</b>           |  |
| JOB I |               | 7749405                                    | PURCHASE C                                     |     |                     | .,           |                    |  |
| TITLE | MOO           |                                            |                                                |     |                     | חח           |                    |  |
| IIIC  | 10152         |                                            | LOOR_P                                         |     |                     | _PD          |                    |  |
|       |               | GENERA                                     | L ARRANO                                       | GEN | MENT                |              |                    |  |
|       |               |                                            | MINENT FLUID CONTROLS<br>TTEN CONSENT OF PROMI |     |                     |              | R                  |  |
| EI    | NGINEERS SEAL |                                            |                                                |     |                     |              |                    |  |
|       |               |                                            |                                                |     | Mir                 |              | nt®                |  |
|       |               | I DIC                                      |                                                |     | VIII                |              | IΙ                 |  |
|       |               | ProMinent THE PROMINENT GROUP OF COMPANIES |                                                |     |                     |              |                    |  |
|       |               | DITTO                                      | BURGH. PA USA                                  |     | WWW.PROM            |              |                    |  |
|       |               |                                            | D CONTROLS LTD.                                | -   | MINENT FLUI         |              |                    |  |
|       |               | 490 SOUTHGATE DRIVE.                       |                                                |     | RIDC PARK WEST      |              |                    |  |
|       |               | GUELPH, ONTARIO, CANADA                    |                                                |     | 136 INDUSTRY DRIVE, |              |                    |  |
|       |               | N1H 6J3<br>TEL, 519 836 5692               | FAX, 519 836 5226                              |     | SBURGH P.A          |              | 5275<br>2 787 0704 |  |
|       |               | DESIGNED GJS APPROVED                      |                                                |     |                     | 2 101 0104   |                    |  |
|       |               | DRAWN                                      |                                                |     |                     | SCALE N.T.S. |                    |  |
|       |               | CHECKED                                    | DTH                                            | DAT | E                   | 01/18/       |                    |  |
| DWG   | No            |                                            |                                                |     | REV                 |              | PAGE               |  |
|       | 774           | 9405-200                                   |                                                |     | Δ                   |              | 1/1                |  |
|       |               | 0 100 200                                  |                                                |     |                     |              | 17.1               |  |