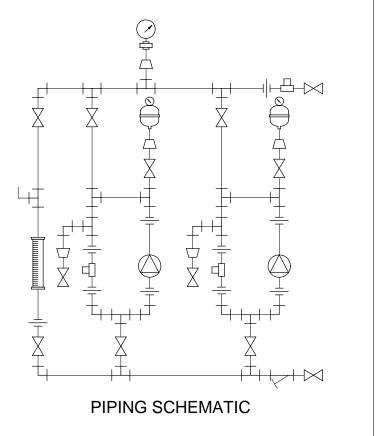

## NOTES:

- 1. ALL PIPING AND FITTINGS SHALL BE 1" SCH. 80 PVC SOCKET WELD WITH VITON SEALS UNLESS OTHERWISE REQUIRED BY COMPONENTS.
- 2. ALL DIMENSIONS ARE IN INCHES AND ARE SHOWN FOR REFERENCE ONLY.

| A     | 03/03/09      | REVISED PER UP-DATED PARTS                 |                                                |     |                     | ALS          |                    |  |
|-------|---------------|--------------------------------------------|------------------------------------------------|-----|---------------------|--------------|--------------------|--|
| 0     | 01/18/08      |                                            | FIRST ISSUE                                    |     |                     | GJS          |                    |  |
| REV   | DATE          |                                            | DESCRIPTION                                    |     |                     | BY           | APPD RE            |  |
|       |               |                                            | REVISIONS                                      |     |                     |              | 1                  |  |
| CUST  |               |                                            | LUID CO                                        | ΝΤ  | ROI S               | SIN          | C                  |  |
|       |               |                                            | INEERED                                        |     |                     |              | <b>.</b>           |  |
| JOB I |               | 7749405                                    | PURCHASE C                                     |     |                     | .,           |                    |  |
| TITLE | MOO           |                                            |                                                |     |                     | חח           |                    |  |
| IIIC  | 10152         |                                            | LOOR_P                                         |     |                     | _PD          |                    |  |
|       |               | GENERA                                     | L ARRANO                                       | GEN | MENT                |              |                    |  |
|       |               |                                            | MINENT FLUID CONTROLS<br>TTEN CONSENT OF PROMI |     |                     |              | R                  |  |
| EI    | NGINEERS SEAL |                                            |                                                |     |                     |              |                    |  |
|       |               |                                            |                                                |     | Mir                 |              | nt®                |  |
|       |               | I DIC                                      |                                                |     | VIII                |              | IΙ                 |  |
|       |               | ProMinent THE PROMINENT GROUP OF COMPANIES |                                                |     |                     |              |                    |  |
|       |               | DITTO                                      | BURGH. PA USA                                  |     | WWW.PROM            |              |                    |  |
|       |               |                                            | D CONTROLS LTD.                                | -   | MINENT FLUI         |              |                    |  |
|       |               | 490 SOUTHGATE DRIVE.                       |                                                |     | RIDC PARK WEST      |              |                    |  |
|       |               | GUELPH, ONTARIO, CANADA                    |                                                |     | 136 INDUSTRY DRIVE, |              |                    |  |
|       |               | N1H 6J3<br>TEL, 519 836 5692               | FAX, 519 836 5226                              |     | SBURGH P.A          |              | 5275<br>2 787 0704 |  |
|       |               | DESIGNED GJS APPROVED                      |                                                |     |                     | 2 101 0104   |                    |  |
|       |               | DRAWN                                      |                                                |     |                     | SCALE N.T.S. |                    |  |
|       |               | CHECKED                                    | DTH                                            | DAT | E                   | 01/18/       |                    |  |
| DWG   | No            |                                            |                                                |     | REV                 |              | PAGE               |  |
|       | 774           | 9405-200                                   |                                                |     | Δ                   |              | 1/1                |  |
|       |               | 0 100 200                                  |                                                |     |                     |              | 17.1               |  |