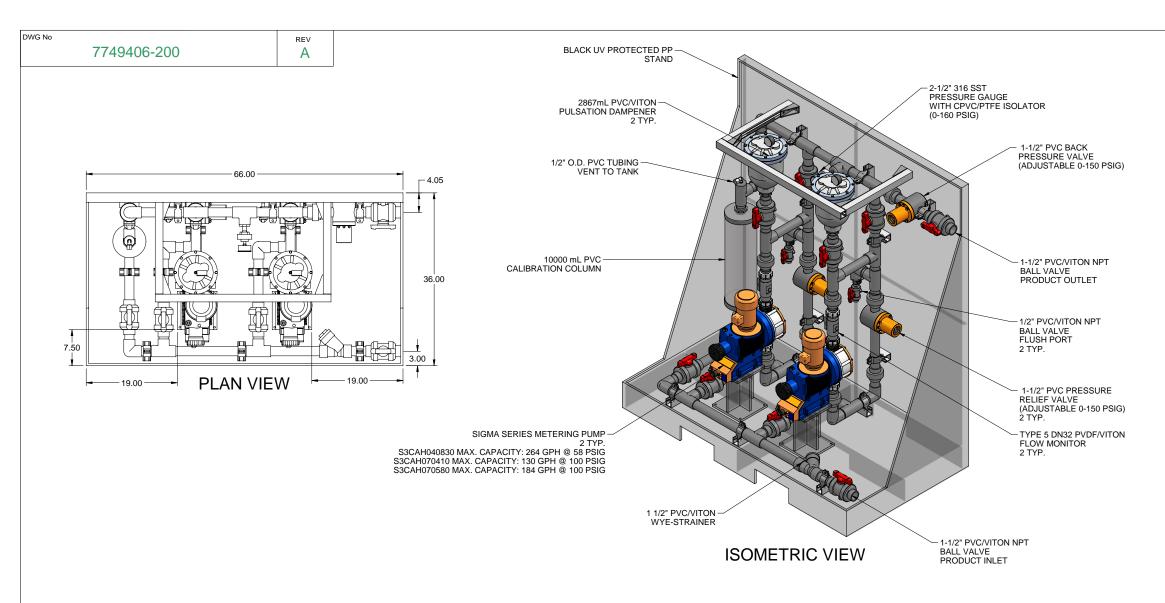

## NOTES:

- 1. ALL PIPING AND FITTINGS SHALL BE 1-1/2" SCH. 80 PVC SOCKET WELD WITH VITON SEALS UNLESS OTHERWISE REQUIRED BY
- 2. ALL DIMENSIONS ARE IN INCHES AND ARE SHOWN FOR REFERENCE ONLY.

ALS

GJS

WWW.PROMINENT.US ROMINENT FLUID CONTROLS INC.

MAXIMUM TESTING PRESSURE = 150 PSI MAXIMUM OPERATING PRESSURE = 58-100 PSI CHEMICAL SERVICE =

CHECKED DTH DATE 01/18/08 REV PAGE 7749406-200 1/1 Α

PITTSBURGH, PA USA

GJS

PROMINENT FLUID CONTROLS LTD. 490 SOUTHGATE DRIVE.