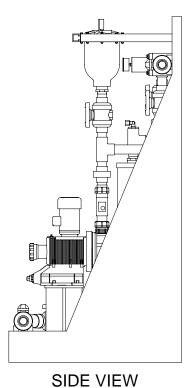

## NOTES:

- 1. ALL PIPING AND FITTINGS SHALL BE 1-1/2" SCH. 80 PVC SOCKET WELD WITH VITON SEALS UNLESS OTHERWISE REQUIRED BY
- 2. ALL DIMENSIONS ARE IN INCHES AND ARE SHOWN FOR REFERENCE ONLY.

ALS

GJS

WWW.PROMINENT.US ROMINENT FLUID CONTROLS INC.

MAXIMUM TESTING PRESSURE = 150 PSI MAXIMUM OPERATING PRESSURE = 58-100 PSI CHEMICAL SERVICE =

CHECKED DTH DATE 01/18/08 REV PAGE 7749406-200 1/1 Α

PITTSBURGH, PA USA

GJS

PROMINENT FLUID CONTROLS LTD. 490 SOUTHGATE DRIVE.