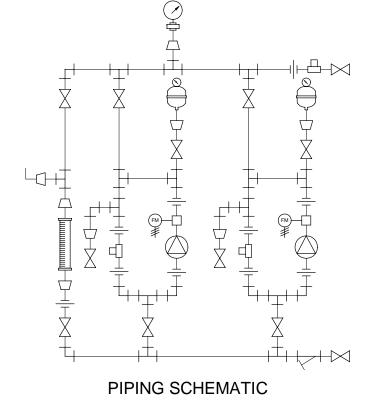

## NOTES:

- 1. ALL PIPING AND FITTINGS SHALL BE 1-1/2" SCH. 80 PVC SOCKET WELD WITH VITON SEALS UNLESS OTHERWISE REQUIRED BY
- 2. ALL DIMENSIONS ARE IN INCHES AND ARE SHOWN FOR REFERENCE ONLY.

ALS

GJS

WWW.PROMINENT.US ROMINENT FLUID CONTROLS INC.