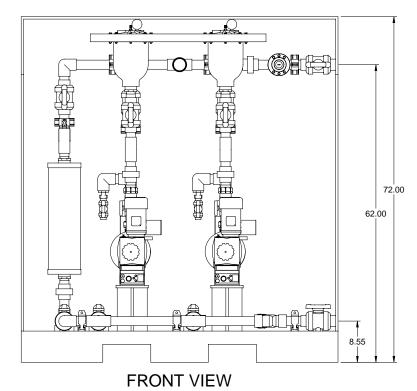

## NOTES:

- 1. ALL PIPING AND FITTINGS SHALL BE 1-1/2" SCH. 80 PVC SOCKET WELD WITH VITON SEALS UNLESS OTHERWISE REQUIRED BY
- 2. ALL DIMENSIONS ARE IN INCHES AND ARE SHOWN FOR REFERENCE ONLY.

ALS

GJS

WWW.PROMINENT.US ROMINENT FLUID CONTROLS INC.